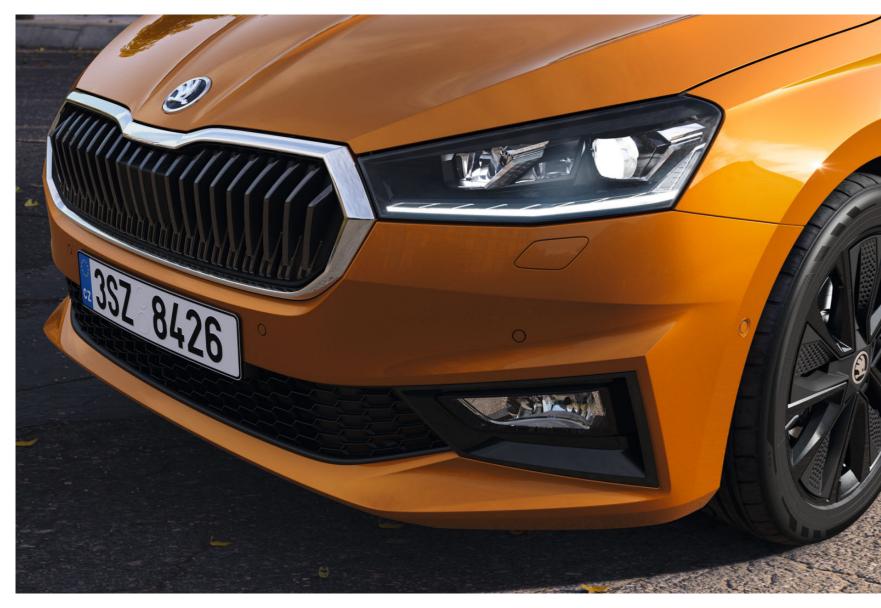

#### **HEADLIGHTS AND FOG LIGHTS**

The headlights with decorative crystalline elements always feature LED technology. The LED headlights in the basic version offer LED daytime running lights, LED dipped beam and full beam, and LED turn indicators. The Bi-LED headlights also include LED side lights (designed for turn lighting and supporting the dipped beam at lower speeds) and LED corner function. The front fog lights are located in a well-defined space in the lower part of the bumper. Besides their practical function, they also play a design role.

#### **AERODYNAMICS IN DETAIL**

Some features of the car have been adjusted to improve the car's aerodynamics – like the aero-optimised external side-view mirrors. Certain features are specifically designed to reduce air resistance, such as an air curtain that streamlines airflow around the front bumper and an active cooling air shutter, reducing the engine bay's airflow to the amount necessary to ensure that the engine is cooled.