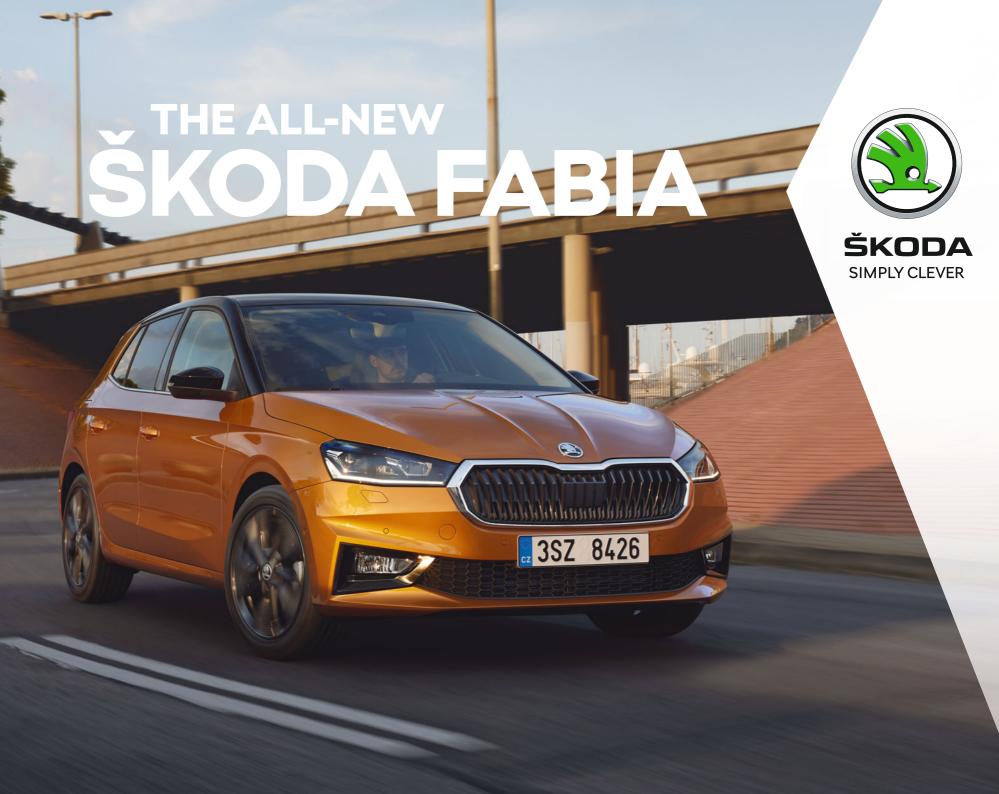

## **AERO. DYNAMIC.**

Dynamic beauty and aerodynamic shapes meet in the emotional design of the new FABIA model. This compact hatchback with sporty spirit refers to the ŠKODA brand's sports genes while excelling in aerodynamics.

With a drag coefficient starting from 0.28, the car sets a new benchmark in its class. This is due both to the body shapes (descending roof and inclination of the windscreen, for example) and to many exterior elements whose job it is to reduce the air resistance. The special alloy wheel design, which comes with Aero covers, has been specifically adapted with this in mind.