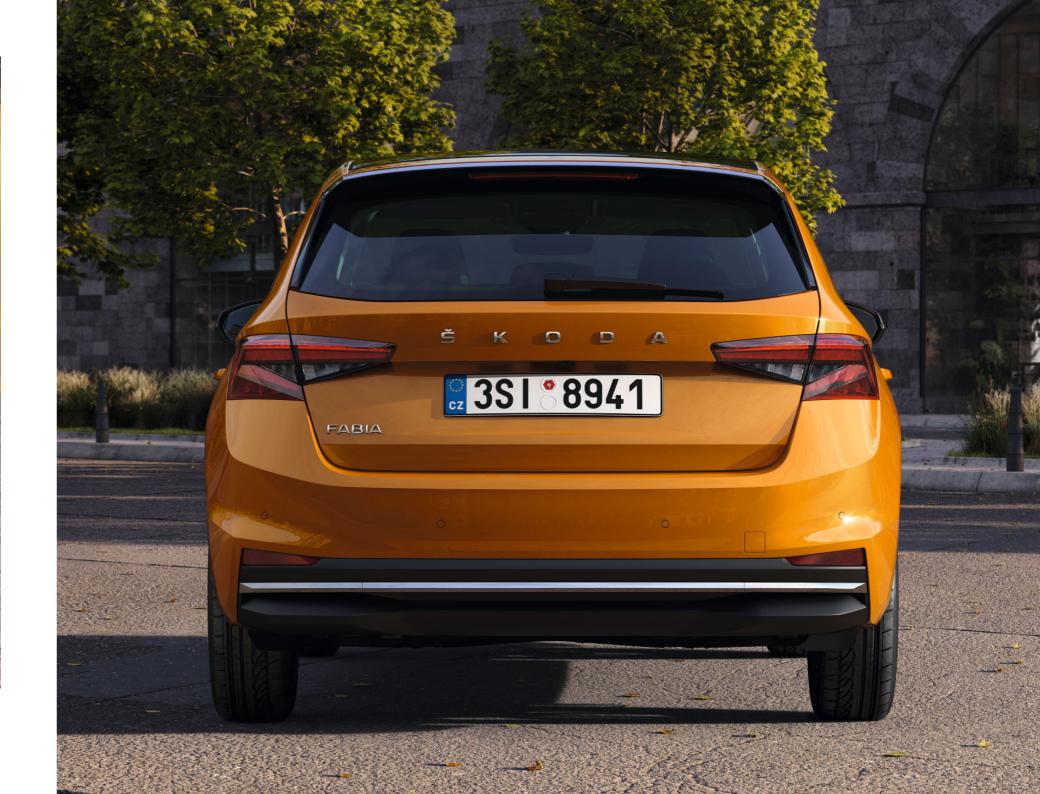

#### TAIL LIGHTS

The new FABIA features distinctive horizontally designed tail lights, which are available in two versions. The LED tail lights in the basic version uses LEDs for reversing and the fog light, while the top-end option comes with full LED tail lights.