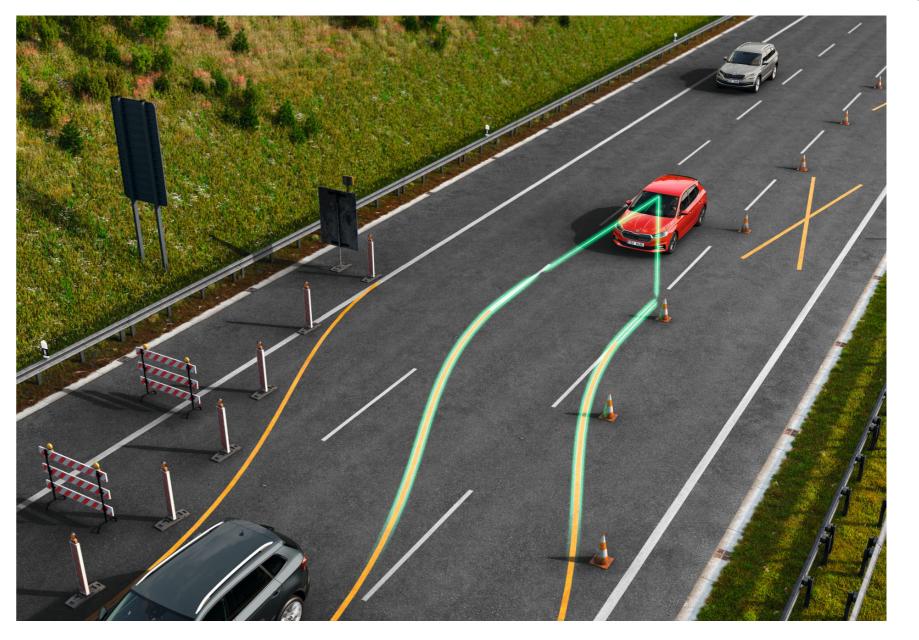

## TRAVEL ASSIST

The Travel Assist system combines Adaptive Cruise Control (including Front Assist) and Adaptive Lane Assist functions. For maximum safety, the system must be constantly monitored by the driver. That's why a capacitive steering wheel detects the driver's tactility, providing an interactive interface to the system. If the driver is not engaged in driving, this behaviour is detected by the capacitive steering wheel. The Travel Assist system comes exclusively in combination with the Virtual Cockpit.

#### ADAPTIVE LANE ASSIST

The system is capable of keeping the car in the middle of the correct lane and of alerting the driver in case of deviation. It can also take control of the car in the event of lane changes during roadworks.