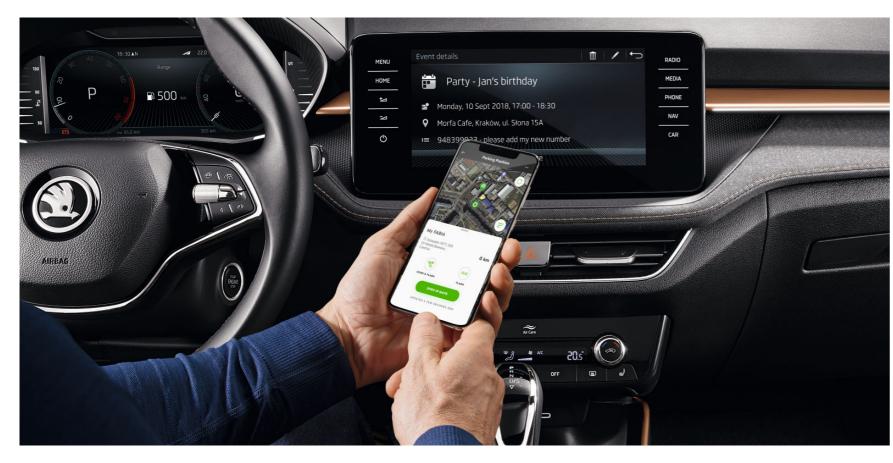

## ŠKODA CONNECT: TAKE THE ONLINE WORLD WITH YOU

Stay connected wherever you are. Being fully and permanently online means always having access to entertainment, information, and possible assistance while on the move. ŠKODA Connect is your gateway to a world of unlimited communication options.

#### CALENDAR

With the Calendar app, designed for work-related activities, you can spend your travel time productively and safely. The application allows you to conveniently access and interact with your calendar while driving. Using the navigation button, the Calendar app will navigate you to your planned meetings. You can also join conference calls using a connected mobile phone. All of the content is synchronised online and linked to your account for seamless transition between your devices.

#### PARKING POSITION

The vehicle sends its location data to the backend server once the journey is completed. You can then find the position of your parked vehicle using the MyŠKODA app.