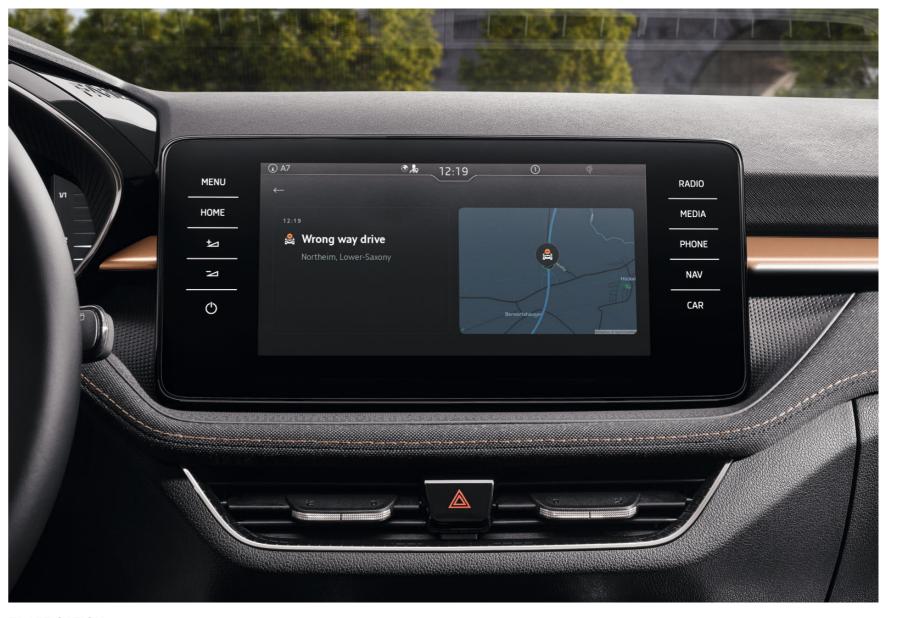

#### **TRAFFICATION**

The Traffication app increases your safety by providing traffic-related warnings from the vicinity of the vehicle. Running in the background, it alerts you if you are attempting to drive the wrong way down a road. Notifications are also shown in the event that hazard lights are activated in the radius of your vehicle.