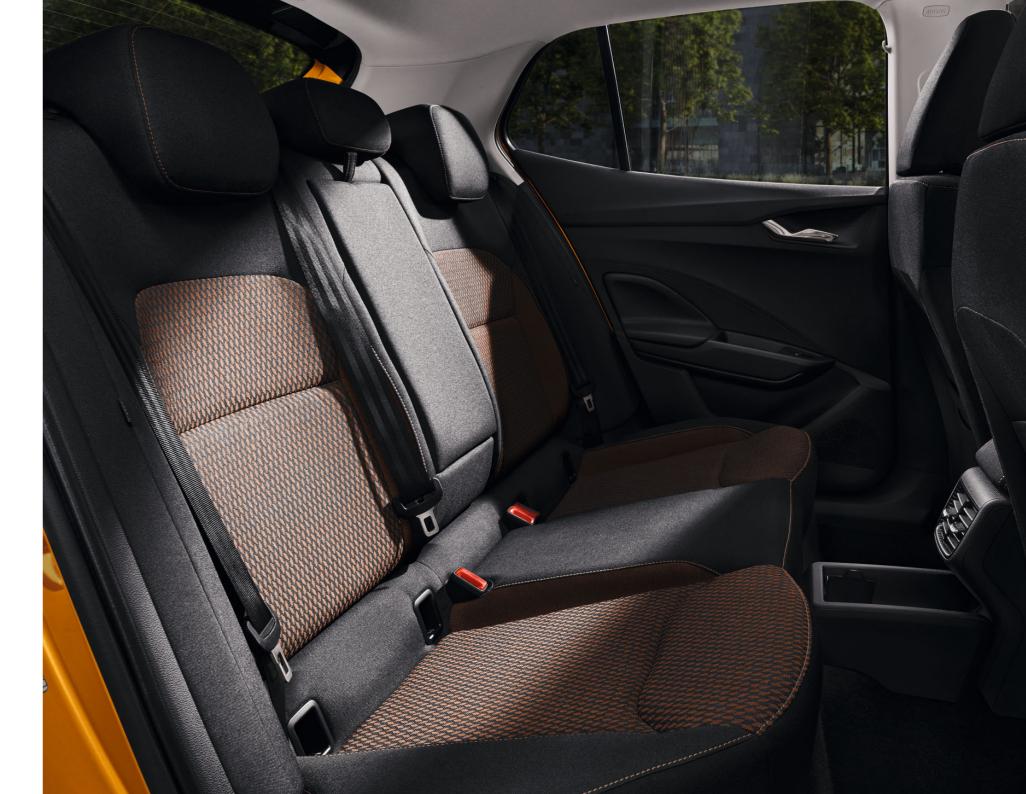

#### ROOMINESS

The knee and headroom in the rear raises the FABIA to the level of high-class cars.