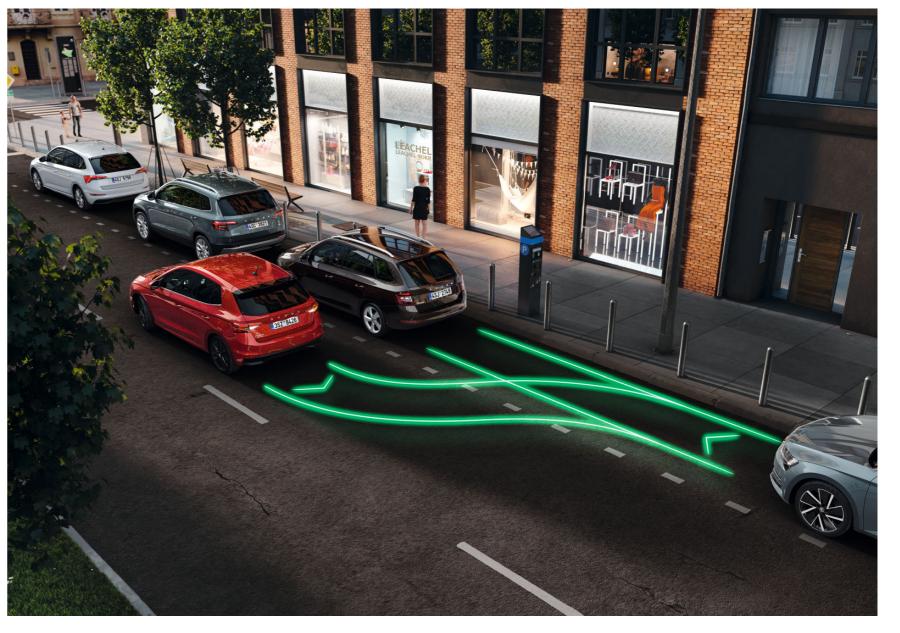

## TRAVEL ASSIST

The Travel Assist system combines Adaptive Cruise Control (including Front Assist) and Adaptive Lane Assist functions. For maximum safety, the system must be constantly monitored by the driver. That's why a capacitive steering wheel detects the driver's tactility, providing an interactive interface to the system. If the driver is not engaged in driving, this behaviour is detected by the capacitive steering wheel. The Travel Assist system comes exclusively in combination with the Virtual Cockpit.

#### **ADAPTIVE CRUISE CONTROL**

Using a radar device in the front grille, in addition to its basic cruise control function, Adaptive Cruise Control (not shown) maintains a safe distance from vehicles in front of you. This system operates up to speeds of 210 km/h. Depending on various factors, Predictive Adaptive Cruise Control (shown) is also available. For more information, contact your ŠKODA partner.

#### ADAPTIVE LANE ASSIST

The system is capable of keeping the car in the middle of the correct lane and of alerting the driver in case of deviation. It can also take control of the car in the event of lane changes during roadworks.

#### FRONT ASSIST

The Front Assist system, using a radar device in the front grille, is designed to monitor the distance from the vehicle ahead, including emergency braking function. The system also includes predictive pedestrian protection, which warns the driver via an audio/visual signal as well as a gentle jolt of the brakes.

#### SIDE ASSIST

Using radar sensors in the rear bumper, Side Assist (which can detect other vehicles and harder to see objects like cyclists up to 70 m away) monitors the areas behind and beside your car. Based on the distance and speed of the surrounding vehicles, it decides whether or not it should warn the driver.