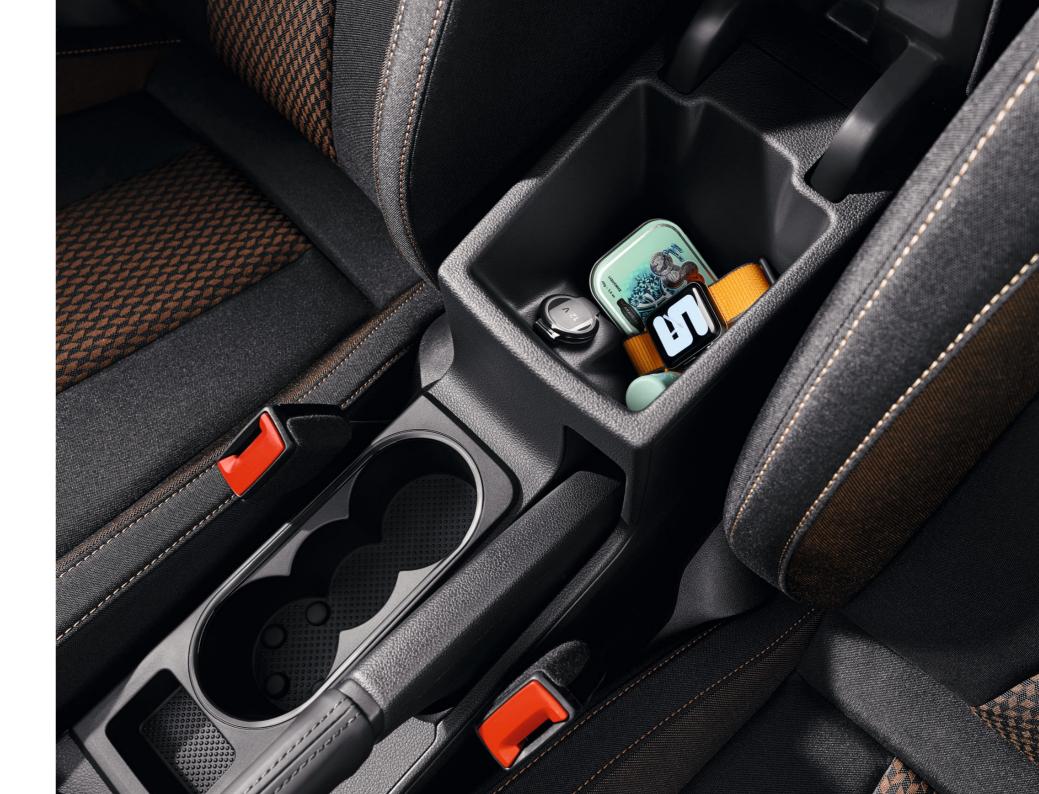

#### COMPARTMENT ON THE CENTRE TUNNEL

The practical equipment, which will be appreciated by passengers in the rear seats, includes a spacious storage compartment on the centre tunnel together with a flexible cupholder. When not in use, you can fold the cupholder down and increase the storage space.

#### JUMBO BOX AND DRINK HOLDERS

Safely store any small electronic devices in the Jumbo Box in the front armrest. You can also find a 12 V socket here. For your drinks, there are cupholders with Easy Open function on the centre console.