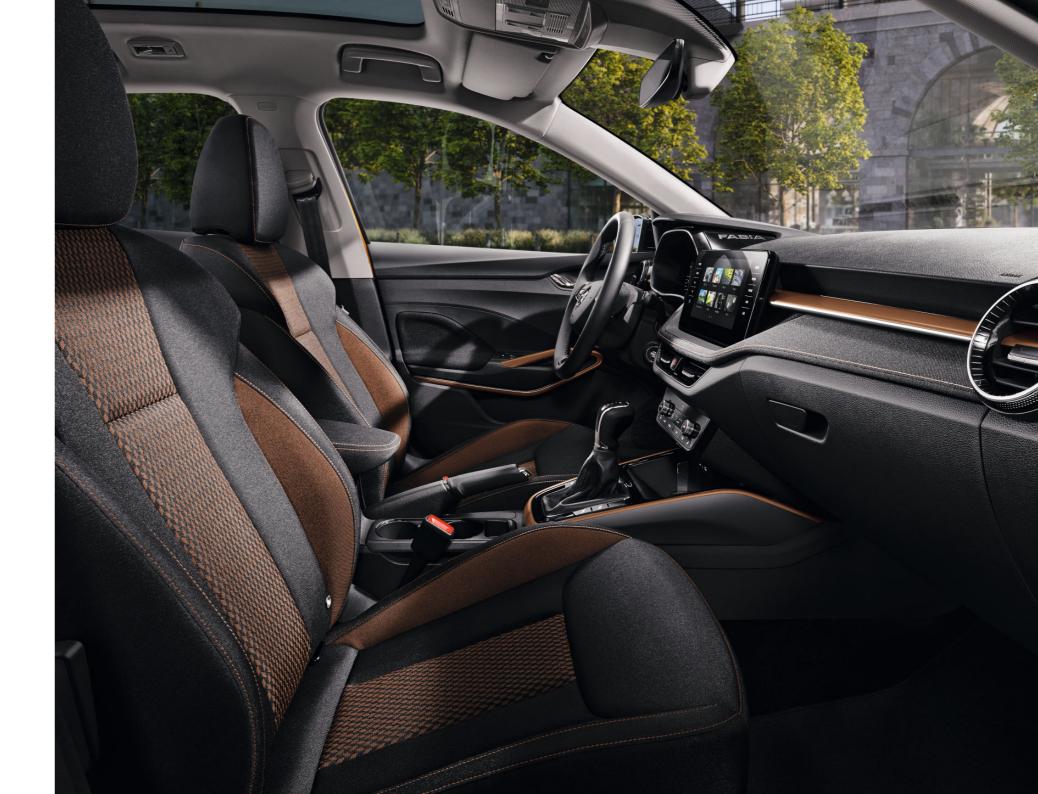

## STYLE BLACK/COPPER INTERIOR

Fabric pad with copper stitching Copper metallic décor Fabric upholstery