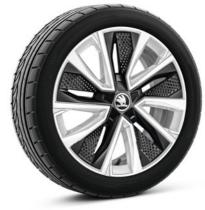

## **WHEELS**

18" LIBRA black gloss brushed alloy wheels

17" PROCYON black metallic alloy wheels with black Aero covers

16" PROXIMA silver alloy wheels with black Aero covers

17" PROCYON grey metallic alloy wheels with black Aero covers

17" PROCYON silver alloy wheels with black Aero covers

16" PROXIMA black metallic alloy wheels with black Aero covers

16" PROXIMA grey metallic alloy wheels with black Aero covers

15" ROTARE black metallic alloy wheels