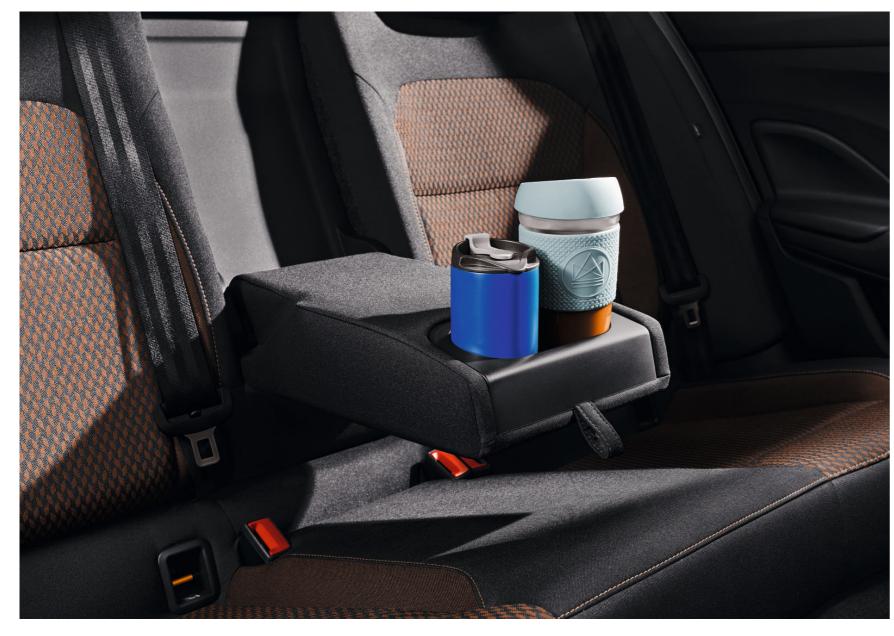

#### COMPARTMENT ON THE CENTRE TUNNEL

The practical equipment, which will be appreciated by passengers in the rear seats, includes a spacious storage compartment on the centre tunnel together with a flexible cupholder. When not in use, you can fold the cupholder down and increase the storage space.