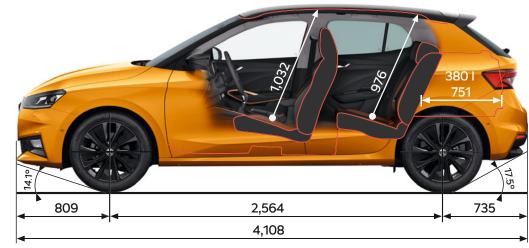

#### CAPACITY

The luggage compartment of the new FABIA with a basic volume of 380 litres can be extended up to 1,190 litres by folding down the rear seats.