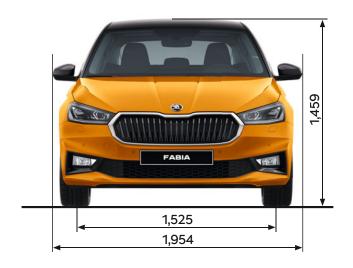

#### CAPACITY

The luggage compartment of the new FABIA with a basic volume of 380 litres can be extended up to 1,190 litres by folding down the rear seats.