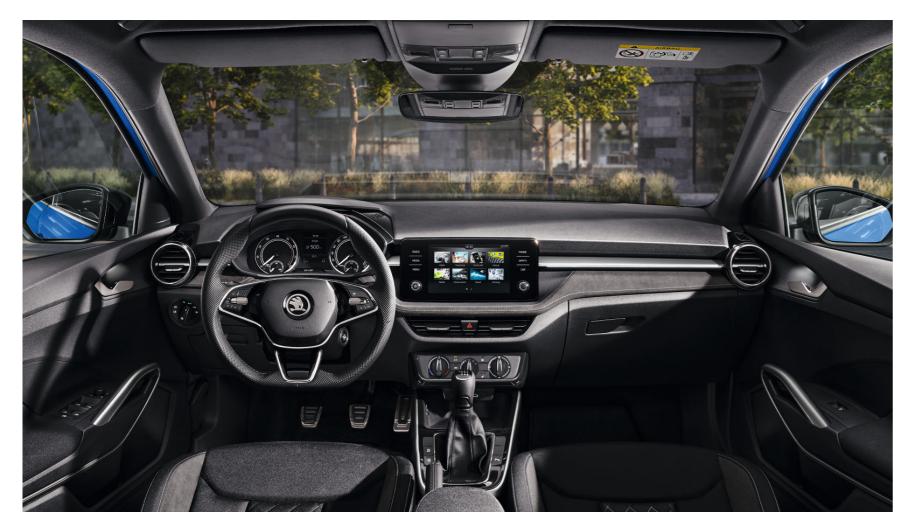

### COMFORT AND STYLE

The interior features front sports seats with integrated headrests, which provides maximum driving comfort. The specific fabric upholstery in black with red and grey stripes is complemented by the black ceiling. The car also comes with front door sill strips with FABIA inscription (not shown).

#### PEDAL COVERS

The stylish interior is complemented by sports pedal covers in alloy design. The rubber facets on the pedals prevent your shoes from slipping.

## **UPHOLSTERY WHEELS COLOURS**

Black fabric upholstery partly in carbon look, with red and grey stripes

16" PROXIMA black metallic brushed alloy wheels with black Aero covers