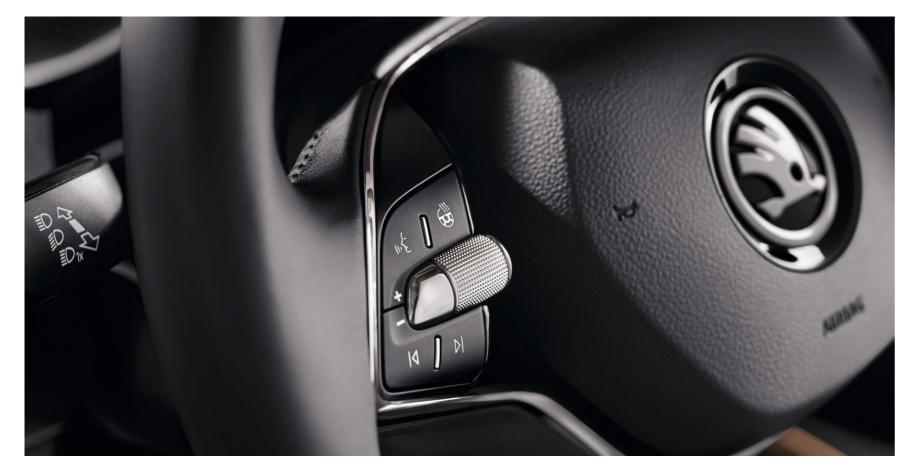

#### **HEATED STEERING WHEEL**

When the driver feels comfortable, then driving is safer. That's why the equipment range for the new FABIA includes a heated steering wheel. The heating function can be controlled via the button on the steering wheel or via the infotainment. Choose a heating level that suits you and enjoy the journey in comfort.

#### VIRTUAL COCKPIT

With its 10.25" display, the digital instrument panel (Virtual Cockpit) can offer you on-board computer specifications in combination with other necessary information for your trip, such as navigation. You can choose from five layouts (Classic view shown) controlled via the View button on the multifunctional steering wheel.