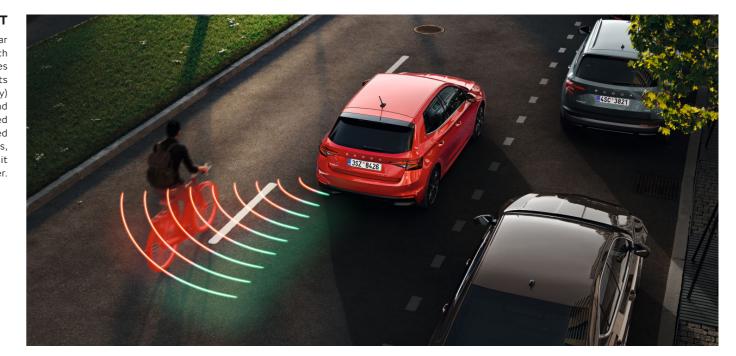

#### SIDE ASSIST

Using radar sensors in the rear bumper, Side Assist (which can detect other vehicles and harder to see objects like cyclists up to 70 m away) monitors the areas behind and beside your car. Based on the distance and speed of the surrounding vehicles, it decides whether or not it should warn the driver.