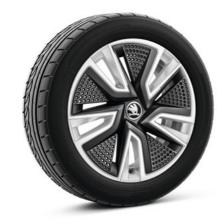

## **WHEELS**

18" LIBRA black gloss brushed alloy wheels

17" PROCYON black metallic alloy wheels with black Aero covers

16" PROXIMA silver alloy wheels with black Aero covers

17" PROCYON grey metallic alloy wheels with black Aero covers