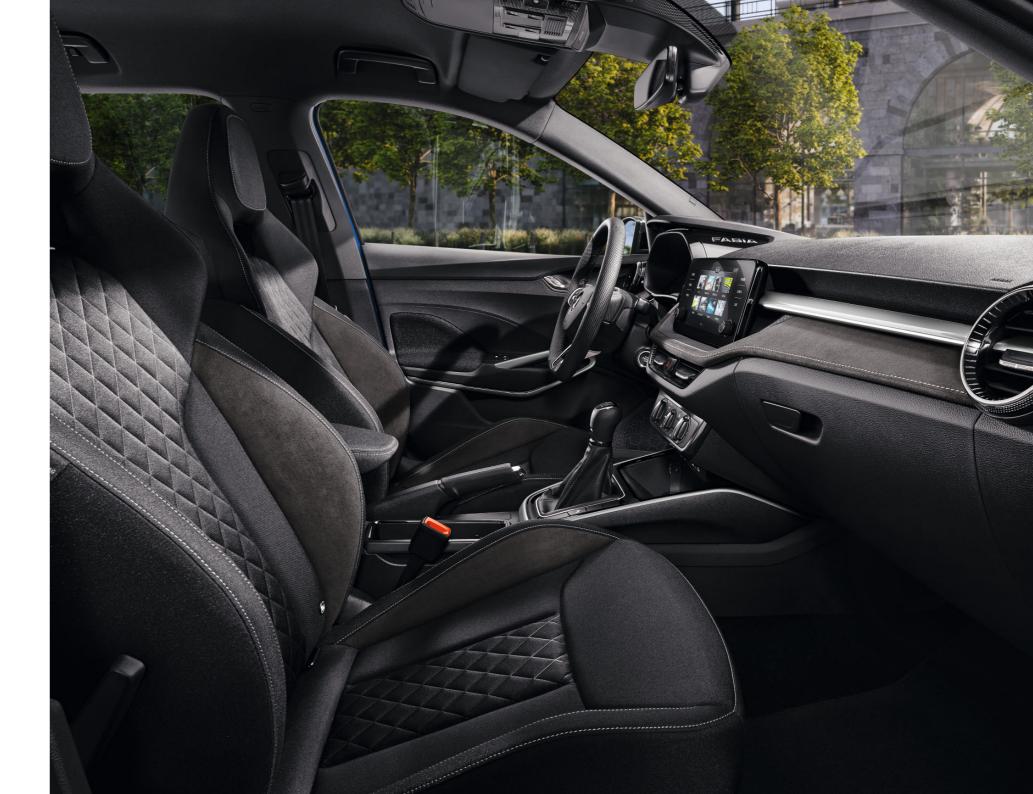

### COMFORT AND STYLE

The interior features front sports seats with integrated headrests, which provides maximum driving comfort. The specific fabric upholstery in black with red and grey stripes is complemented by the black ceiling. The car also comes with front door sill strips with FABIA inscription (not shown).

# AMBITION DYNAMIC

The Dynamic package includes front sports seats, a 3-spoke multifunctional sports steering wheel, sports pedal covers in alloy design, height-adjustable driver and passenger seats, plus more.