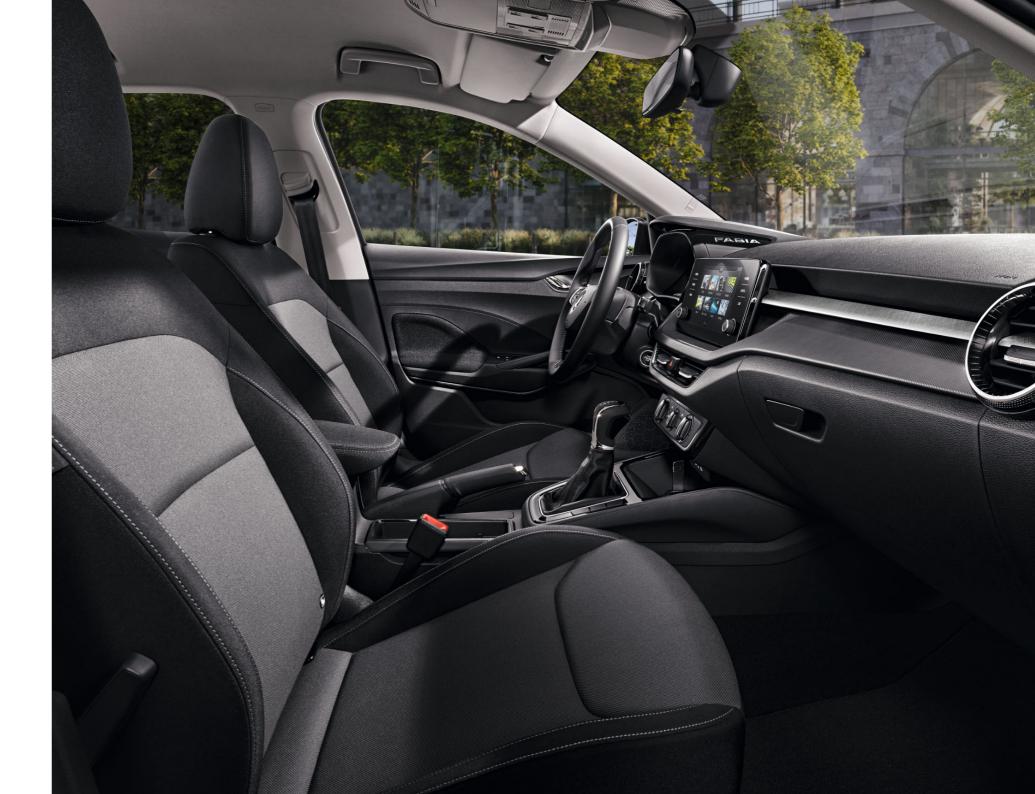

## GETTING OUT IS OPTIONAL

Stepping into the car feels like stepping up in class. The new FABIA offers a spacious interior that features high-quality materials and unique possibilities in terms of design, technology and comfort. When inside, you'll never have to step out of your comfort zone.

#### ROOMINESS

The knee and headroom in the rear raises the FABIA to the level of high-class cars.

#### JUMBO BOX AND DRINK HOLDERS

Safely store any small electronic devices in the Jumbo Box in the front armrest. You can also find a 12 V socket here. For your drinks, there are cupholders with Easy Open function on the centre console.