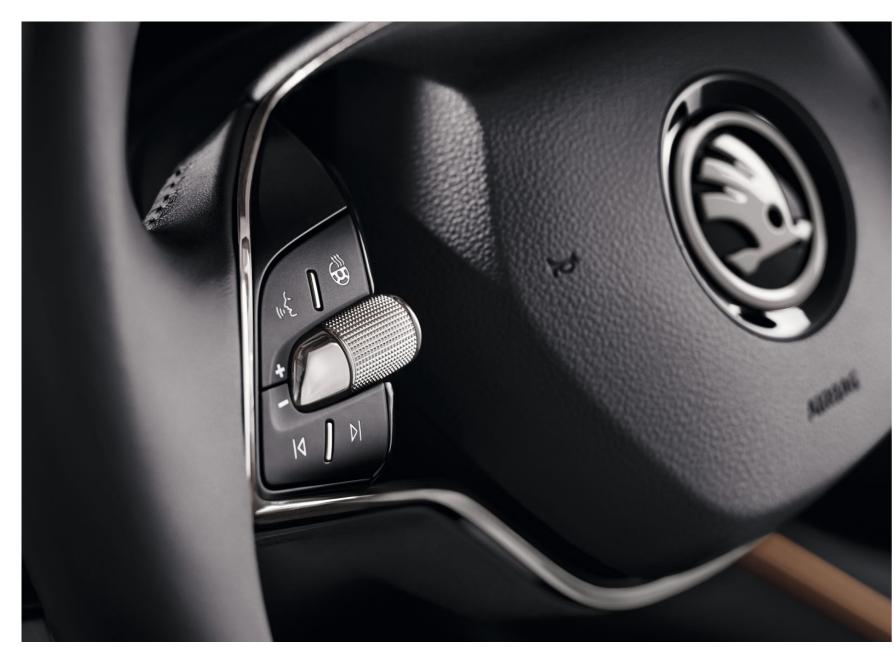

#### VIRTUAL COCKPIT

With its 10.25" display, the digital instrument panel (Virtual Cockpit) can offer you on-board computer specifications in combination with other necessary information for your trip, such as navigation. You can choose from five layouts (Classic view shown) controlled via the View button on the multifunctional steering wheel.

#### **HEATED STEERING WHEEL**

When the driver feels comfortable, then driving is safer. That's why the equipment range for the new FABIA includes a heated steering wheel. The heating function can be controlled via the button on the steering wheel or via the infotainment. Choose a heating level that suits you and enjoy the journey in comfort.