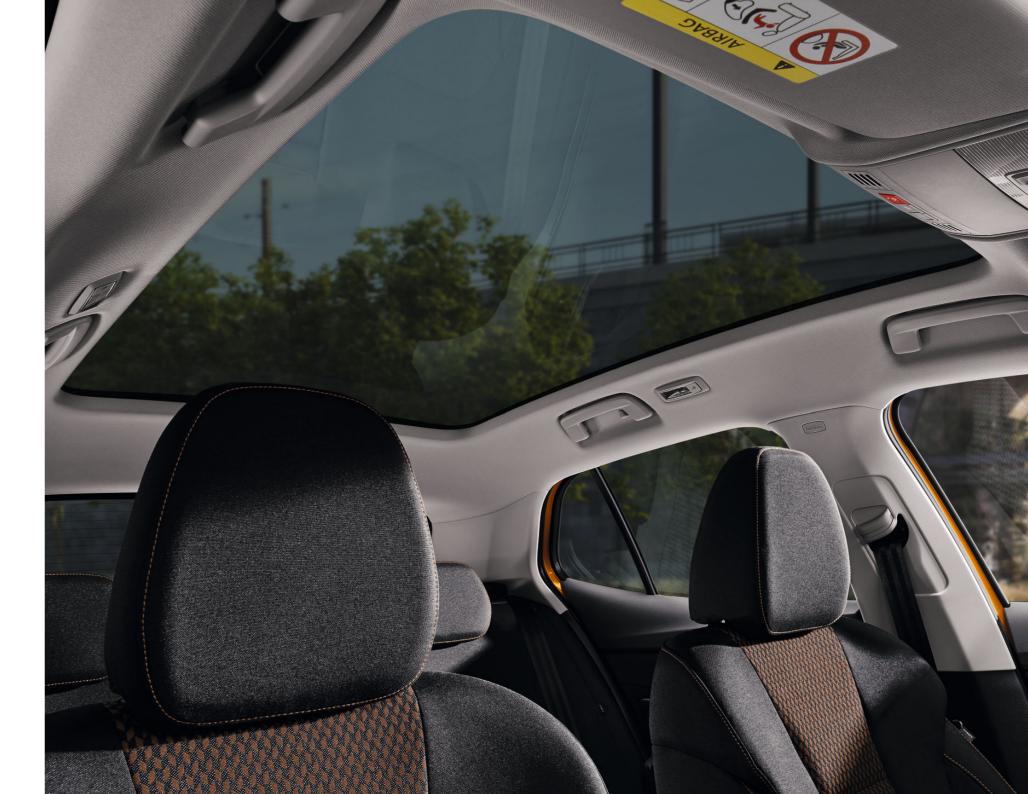

#### PANORAMIC VIEW

Enjoy the feeling of freedom and more space above your head with the panoramic roof, made entirely of special tinted glass and guaranteeing the highest safety standard as well as thermal climate comfort.

#### PANORAMIC ROOF

The dynamic exterior design can be enhanced by the optional panoramic glass roof, which stretches all the way from the windscreen to the roof spoiler.