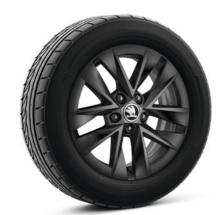

## **WHEELS**

18" LIBRA black gloss brushed alloy wheels

17" PROCYON black metallic alloy wheels with black Aero covers

16" PROXIMA silver alloy wheels with black Aero covers

17" PROCYON grey metallic alloy wheels with black Aero covers

17" PROCYON silver alloy wheels with black Aero covers

16" PROXIMA black metallic alloy wheels with black Aero covers

16" PROXIMA grey metallic alloy wheels with black Aero covers

15" ROTARE black metallic alloy wheels