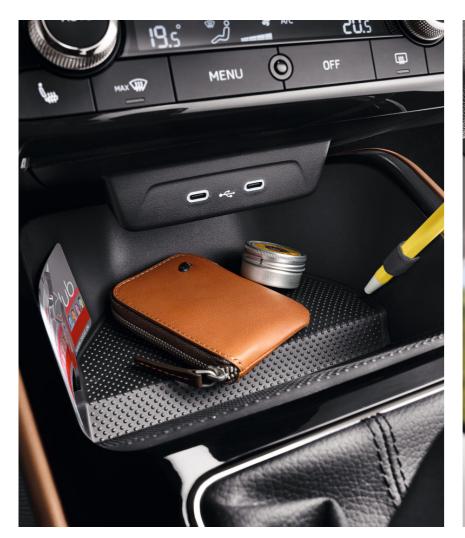

#### FRONT COMPARTMENT

In the centre console compartment, which features two USB-C ports, you will also find a pencil holder and universal clip. It can be used for cables and other small items.