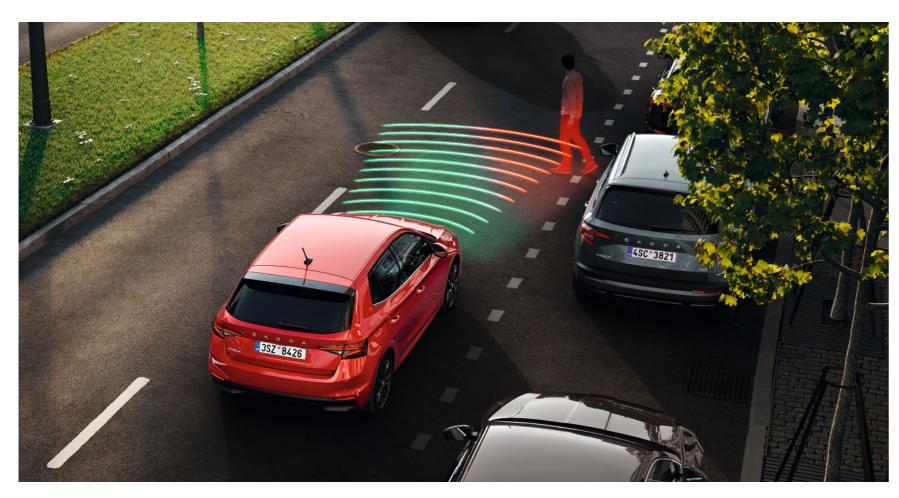

#### FRONT ASSIST

The Front Assist system, using a radar device in the front grille, is designed to monitor the distance from the vehicle ahead, including emergency braking function. The system also includes predictive pedestrian protection, which warns the driver via an audio/visual signal as well as a gentle jolt of the brakes.