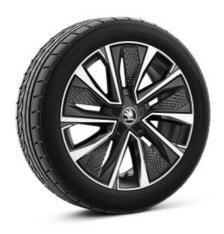

## **WHEELS**

18" LIBRA black gloss brushed alloy wheels

17" PROCYON black metallic alloy wheels with black Aero covers

16" PROXIMA silver alloy wheels with black Aero covers

17" PROCYON grey metallic alloy wheels with black Aero covers

17" PROCYON silver alloy wheels with black Aero covers

16" PROXIMA black metallic alloy wheels with black Aero covers

16" PROXIMA grey metallic alloy wheels with black Aero covers

15" ROTARE black metallic alloy wheels