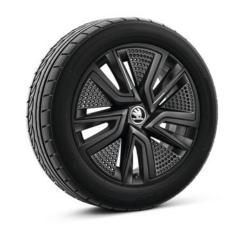

17" PROCYON silver alloy wheels with black Aero covers

16" PROXIMA black metallic alloy wheels with black Aero covers

16" PROXIMA grey metallic alloy wheels with black Aero covers

15" ROTARE black metallic alloy wheels