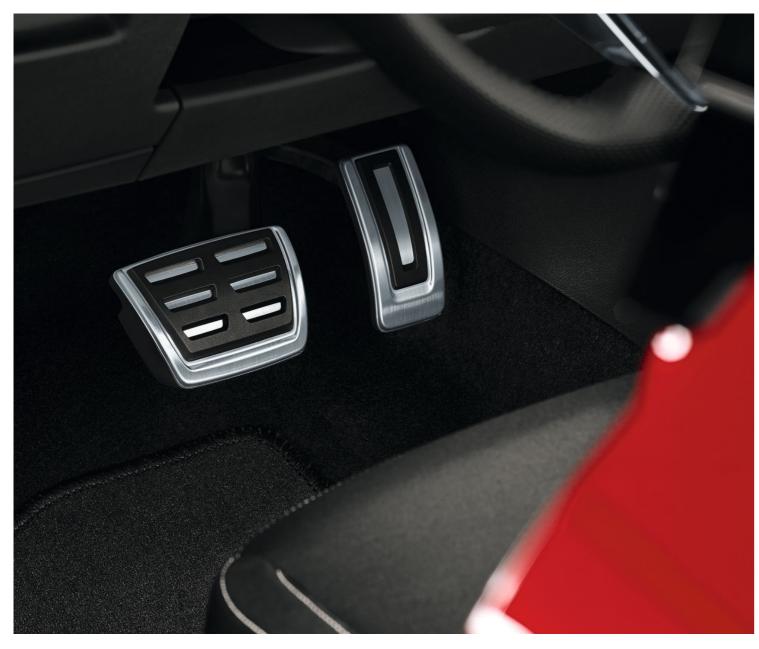

#### PEDAL COVERS

The stylish interior is complemented by sports pedal covers in alloy design. The rubber facets on the pedals prevent your shoes from slipping.