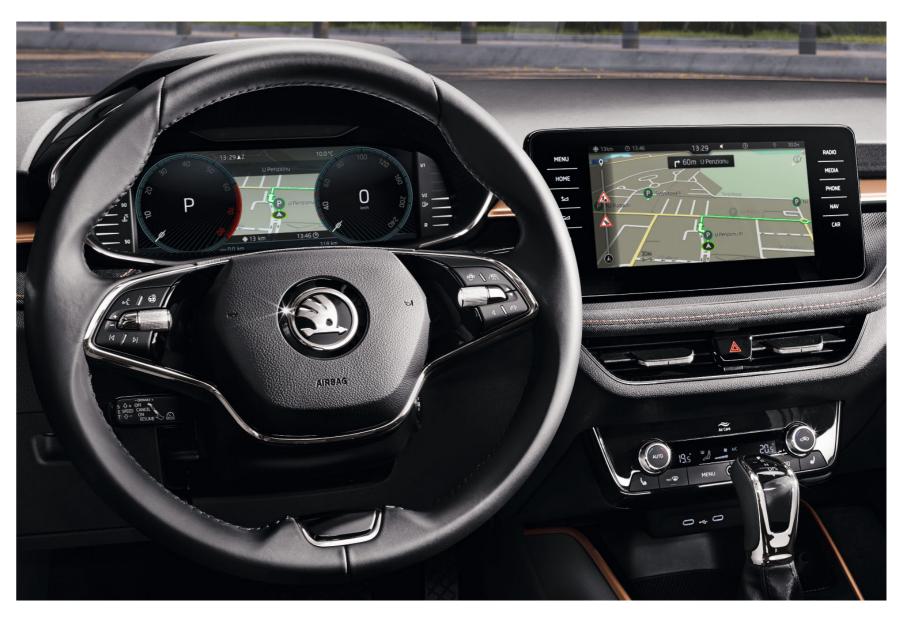

#### VIRTUAL COCKPIT

With its 10.25" display, the digital instrument panel (Virtual Cockpit) can offer you on-board computer specifications in combination with other necessary information for your trip, such as navigation. You can choose from five layouts (Classic view shown) controlled via the View button on the multifunctional steering wheel.

## TRAVEL ASSIST

The Travel Assist system combines Adaptive Cruise Control (including Front Assist) and Adaptive Lane Assist functions. For maximum safety, the system must be constantly monitored by the driver. That's why a capacitive steering wheel detects the driver's tactility, providing an interactive interface to the system. If the driver is not engaged in driving, this behaviour is detected by the capacitive steering wheel. The Travel Assist system comes exclusively in combination with the Virtual Cockpit.

#### **ADAPTIVE CRUISE CONTROL**

Using a radar device in the front grille, in addition to its basic cruise control function, Adaptive Cruise Control (not shown) maintains a safe distance from vehicles in front of you. This system operates up to speeds of 210 km/h. Depending on various factors, Predictive Adaptive Cruise Control (shown) is also available. For more information, contact your ŠKODA partner.