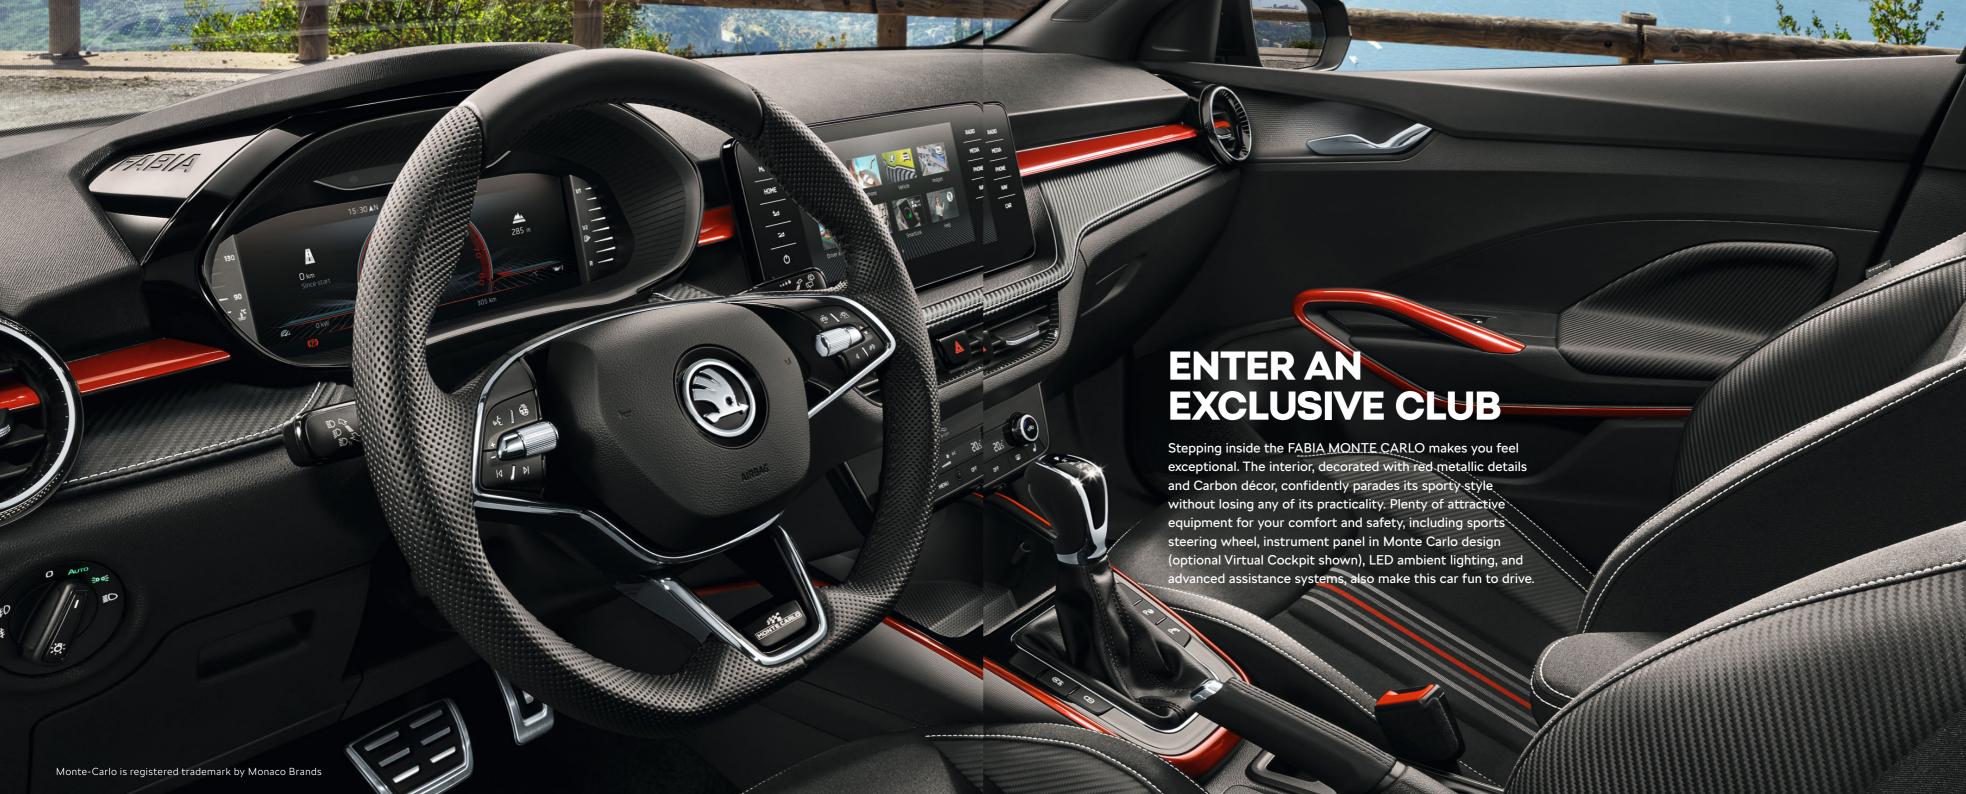

# MONTE CARLO

The standard equipment of the Monte Carlo version includes glossy black features (front grille frame, add-on part on the front bumper spoiler, door sill covers, external side-view mirror caps, inscriptions on the 5th door, and diffuser), SunSet, front door sill strips, front sports seats, sports steering wheel in perforated leather, instrument panel in Monte Carlo design, LED ambient lighting, plus more.

## MONTE CARLO INTERIOR

Fabric pad Carbon décor Fabric upholstery, black ceiling