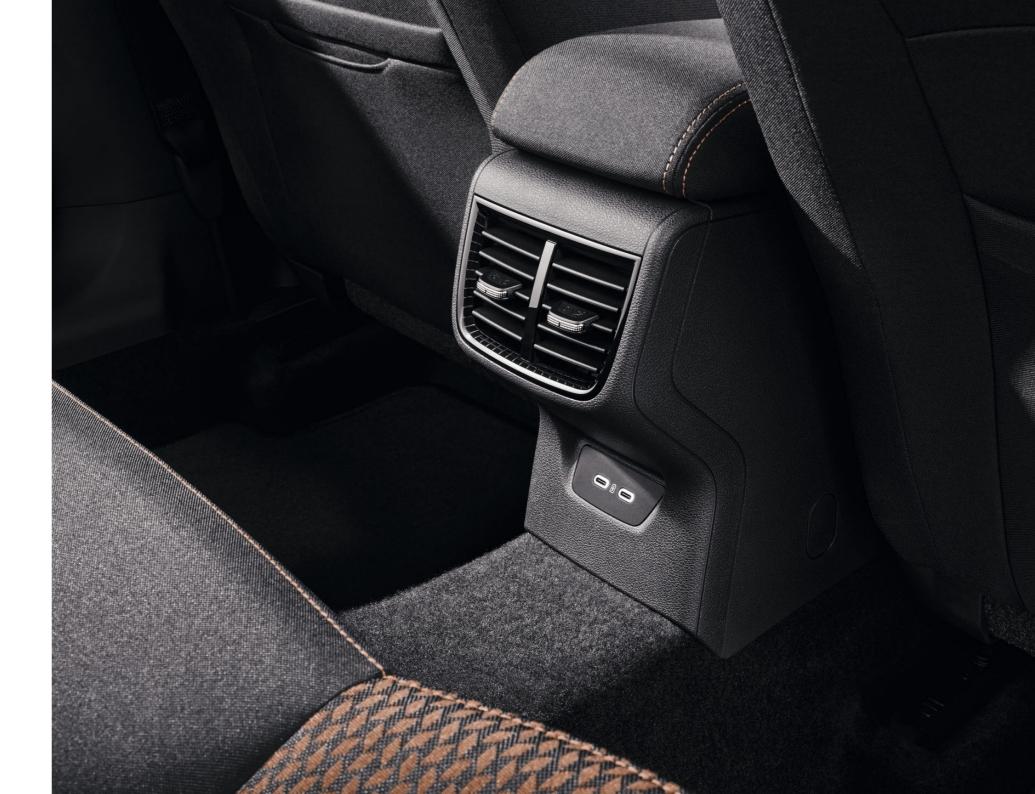

#### **VENTS AND USB IN THE REAR**

The vents located on the rear side of the front armrest allow rear passengers to easily adjust the airflow to suit them. Here you can also find two USB-C ports enabling mobile phone charging.