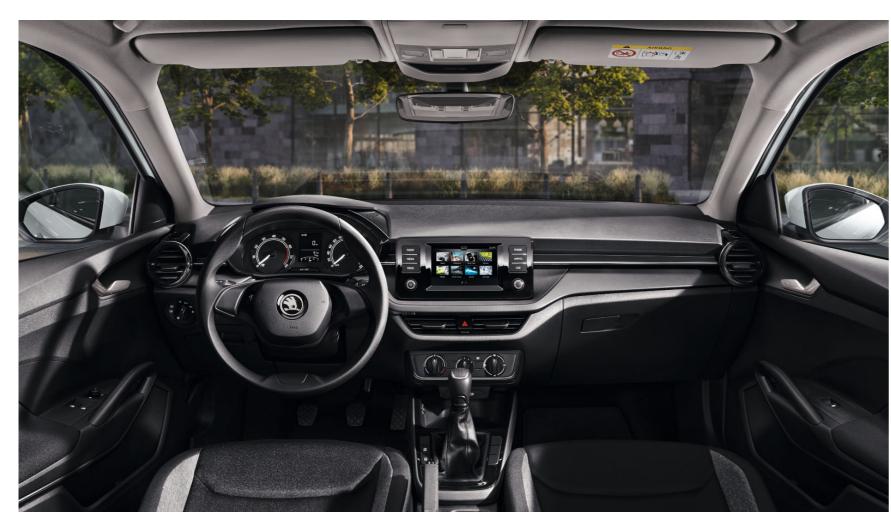

## GETTING OUT IS OPTIONAL

Stepping into the car feels like stepping up in class. The new FABIA offers a spacious interior that features high-quality materials and unique possibilities in terms of design, technology and comfort. When inside, you'll never have to step out of your comfort zone.

#### VIRTUAL COCKPIT

With its 10.25" display, the digital instrument panel (Virtual Cockpit) can offer you on-board computer specifications in combination with other necessary information for your trip, such as navigation. You can choose from five layouts (Classic view shown) controlled via the View button on the multifunctional steering wheel.

#### AMBIENT LIGHTING

Make your space cosier and more comfortable with interior LED lights. They include ambient lighting running along the dashboard (that can be switched between white and red), and the centre console lighting, door handle lighting, and front and rear reading lights.

#### **DECORATIVE ELEMENTS**

The new FABIA dashboard, decorated with chrome details, such as the air ventilation and instrument panel cluster frames, combines aesthetics with perfect functionality.