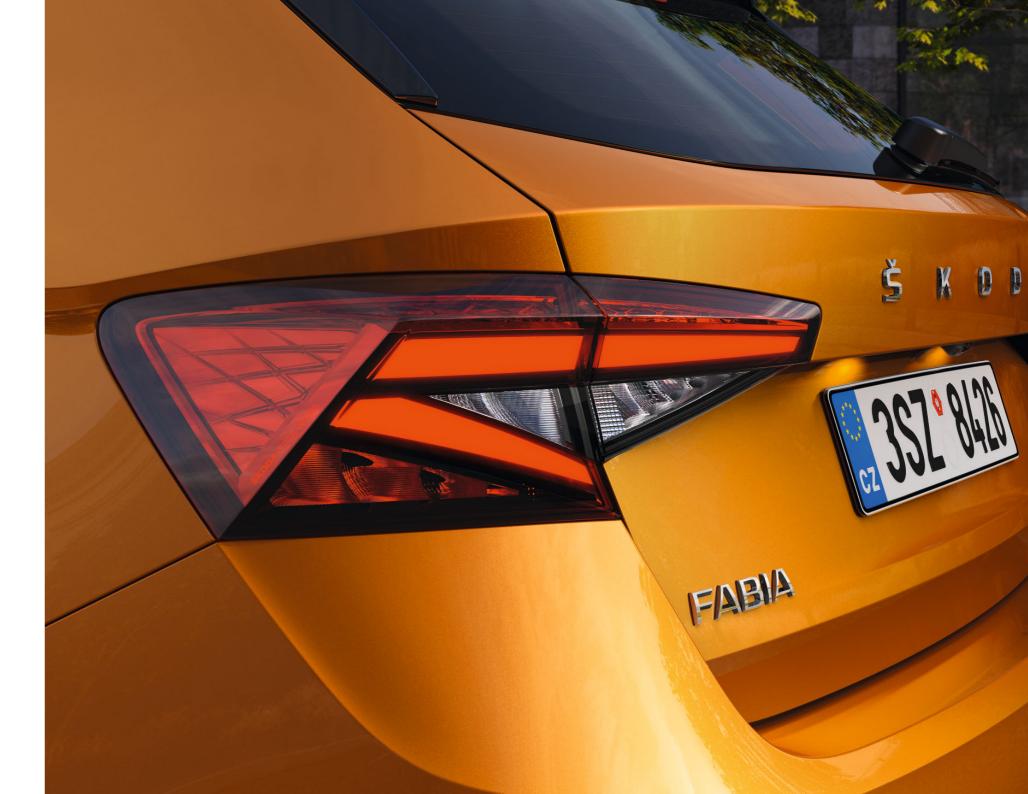

#### TAIL LIGHTS

The new FABIA features distinctive horizontally designed tail lights, which are available in two versions. The LED tail lights in the basic version uses LEDs for reversing and the fog light, while the top-end option comes with full LED tail lights.