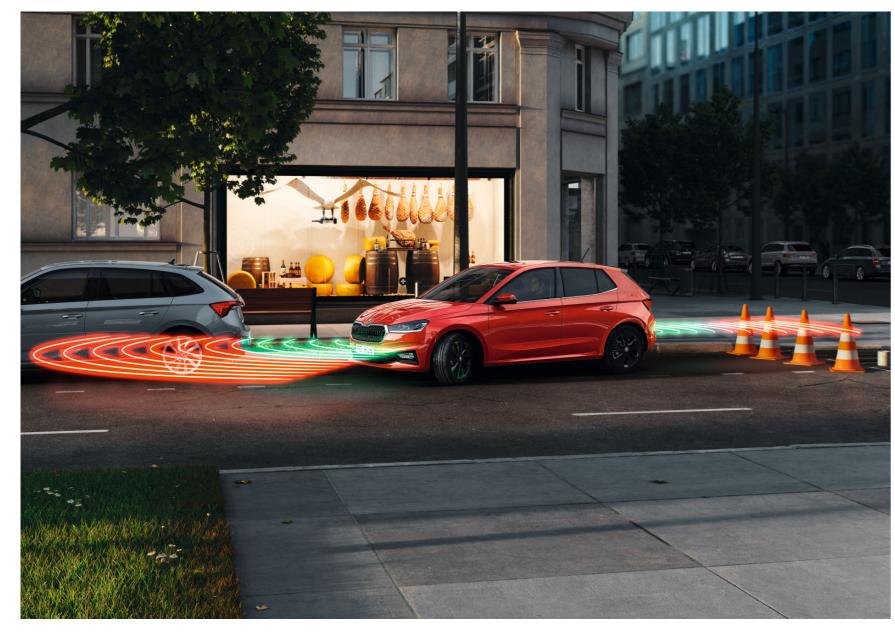

## TRAVEL ASSIST

The Travel Assist system combines Adaptive Cruise Control (including Front Assist) and Adaptive Lane Assist functions. For maximum safety, the system must be constantly monitored by the driver. That's why a capacitive steering wheel detects the driver's tactility, providing an interactive interface to the system. If the driver is not engaged in driving, this behaviour is detected by the capacitive steering wheel. The Travel Assist system comes exclusively in combination with the Virtual Cockpit.

#### **ADAPTIVE CRUISE CONTROL**

Using a radar device in the front grille, in addition to its basic cruise control function, Adaptive Cruise Control (not shown) maintains a safe distance from vehicles in front of you. This system operates up to speeds of 210 km/h. Depending on various factors, Predictive Adaptive Cruise Control (shown) is also available. For more information, contact your ŠKODA partner.

#### ADAPTIVE LANE ASSIST

The system is capable of keeping the car in the middle of the correct lane and of alerting the driver in case of deviation. It can also take control of the car in the event of lane changes during roadworks.