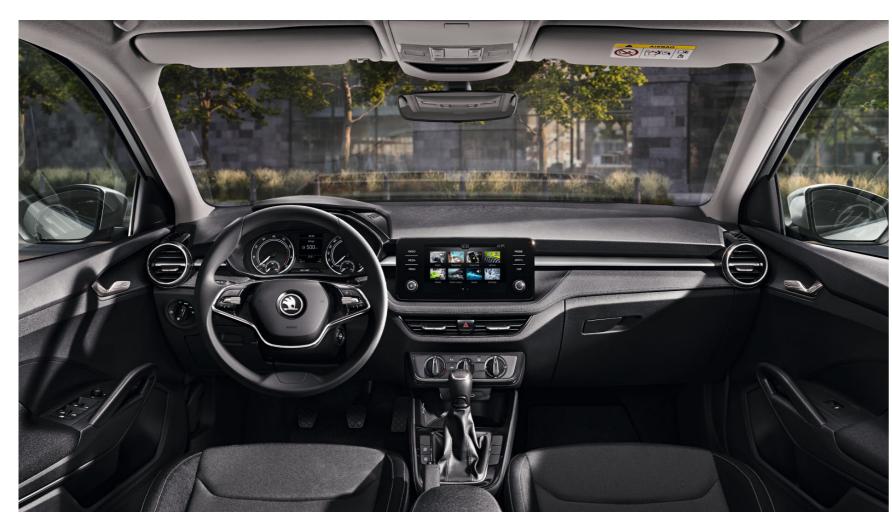

## GETTING OUT IS OPTIONAL

Stepping into the car feels like stepping up in class. The new FABIA offers a spacious interior that features high-quality materials and unique possibilities in terms of design, technology and comfort. When inside, you'll never have to step out of your comfort zone.

#### VIRTUAL COCKPIT

With its 10.25" display, the digital instrument panel (Virtual Cockpit) can offer you on-board computer specifications in combination with other necessary information for your trip, such as navigation. You can choose from five layouts (Classic view shown) controlled via the View button on the multifunctional steering wheel.

#### AMBIENT LIGHTING

Make your space cosier and more comfortable with interior LED lights. They include ambient lighting running along the dashboard (that can be switched between white and red), and the centre console lighting, door handle lighting, and front and rear reading lights.

#### **DECORATIVE ELEMENTS**

The new FABIA dashboard, decorated with chrome details, such as the air ventilation and instrument panel cluster frames, combines aesthetics with perfect functionality.