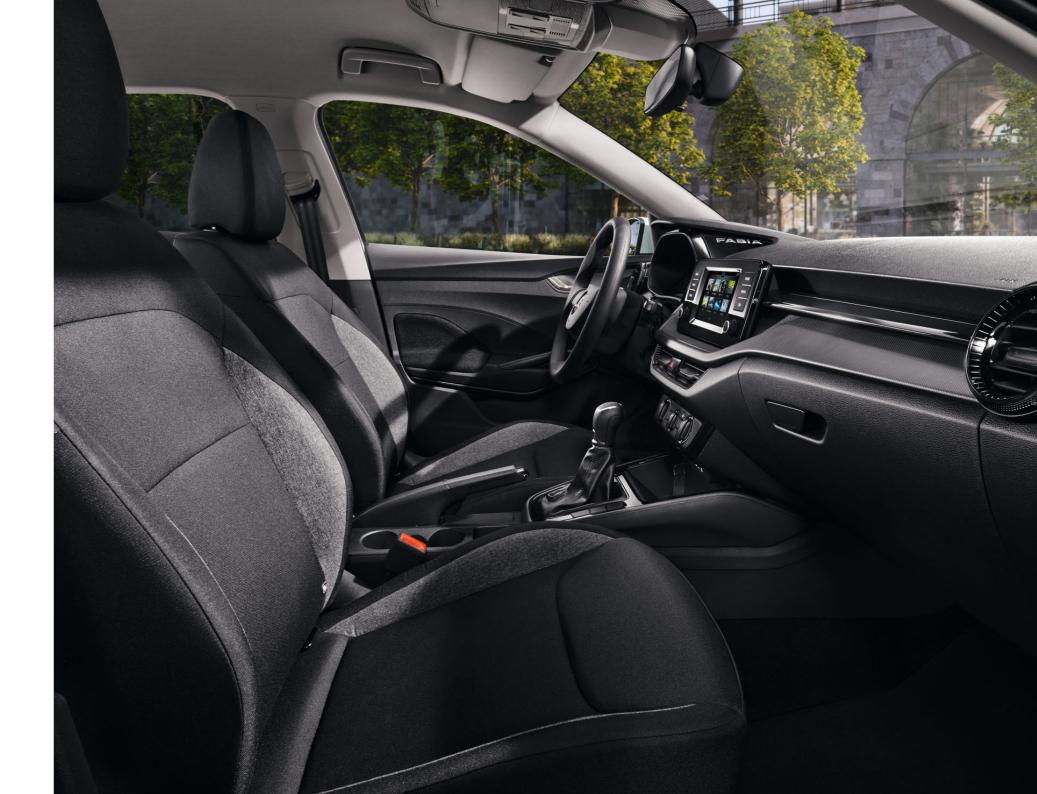

## GETTING OUT IS OPTIONAL

Stepping into the car feels like stepping up in class. The new FABIA offers a spacious interior that features high-quality materials and unique possibilities in terms of design, technology and comfort. When inside, you'll never have to step out of your comfort zone.

#### ROOMINESS

The knee and headroom in the rear raises the FABIA to the level of high-class cars.

#### JUMBO BOX AND DRINK HOLDERS

Safely store any small electronic devices in the Jumbo Box in the front armrest. You can also find a 12 V socket here. For your drinks, there are cupholders with Easy Open function on the centre console.