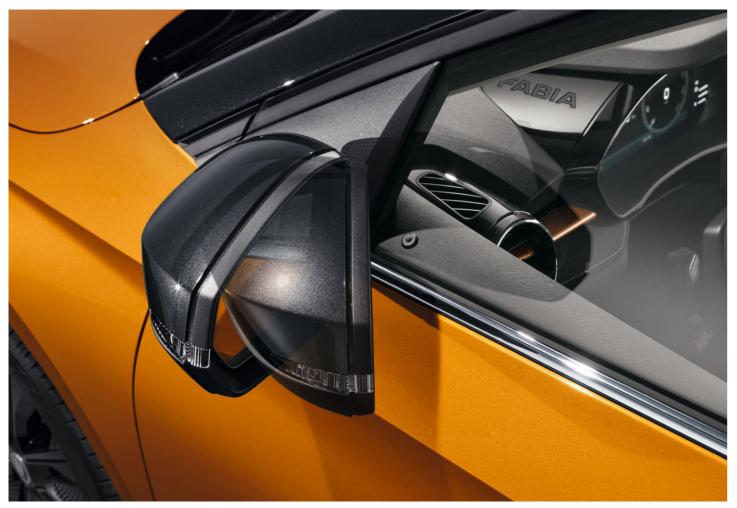

### RETRACTABLE MIRRORS

The automatically retractable external side-view mirrors fold in when the car is locked. This protects the mirrors from damage, especially when parking in a confined space, and you also have visual confirmation that you have locked your car. The driver's side mirror also features a dimming function that prevents glare from the car behind you.