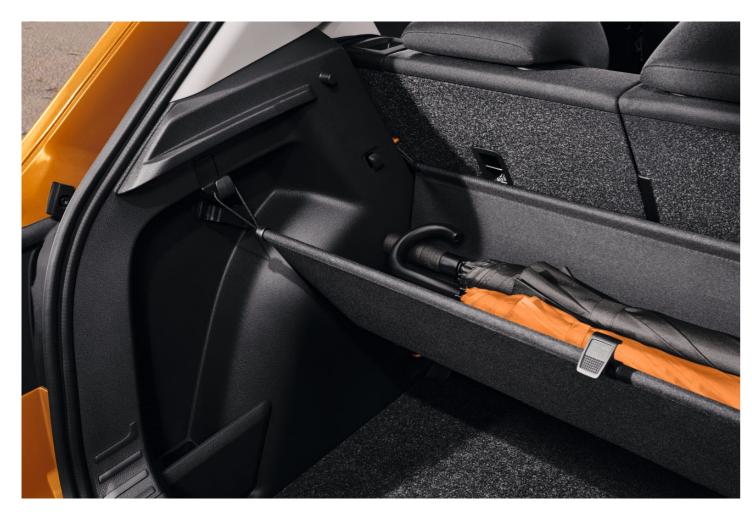

#### UMBRELLA COMPARTMENT

An ingenious compartment with original ŠKODA umbrella is fitted inside the driver's door. It is designed to let water drain away from the car, keeping the interior dry.

### MULTIFUNCTIONAL POCKET

Use the available space in the boot cleverly. A multifunctional pocket designed to stow clothing items and long, lightweight objects will come in handy.