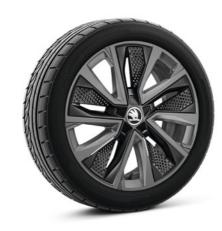

## **WHEELS**

18" LIBRA black gloss brushed alloy wheels

17" PROCYON black metallic alloy wheels with black Aero covers

16" PROXIMA silver alloy wheels with black Aero covers

17" PROCYON grey metallic alloy wheels with black Aero covers

17" PROCYON silver alloy wheels with black Aero covers

16" PROXIMA black metallic alloy wheels with black Aero covers

16" PROXIMA grey metallic alloy wheels with black Aero covers

15" ROTARE black metallic alloy wheels