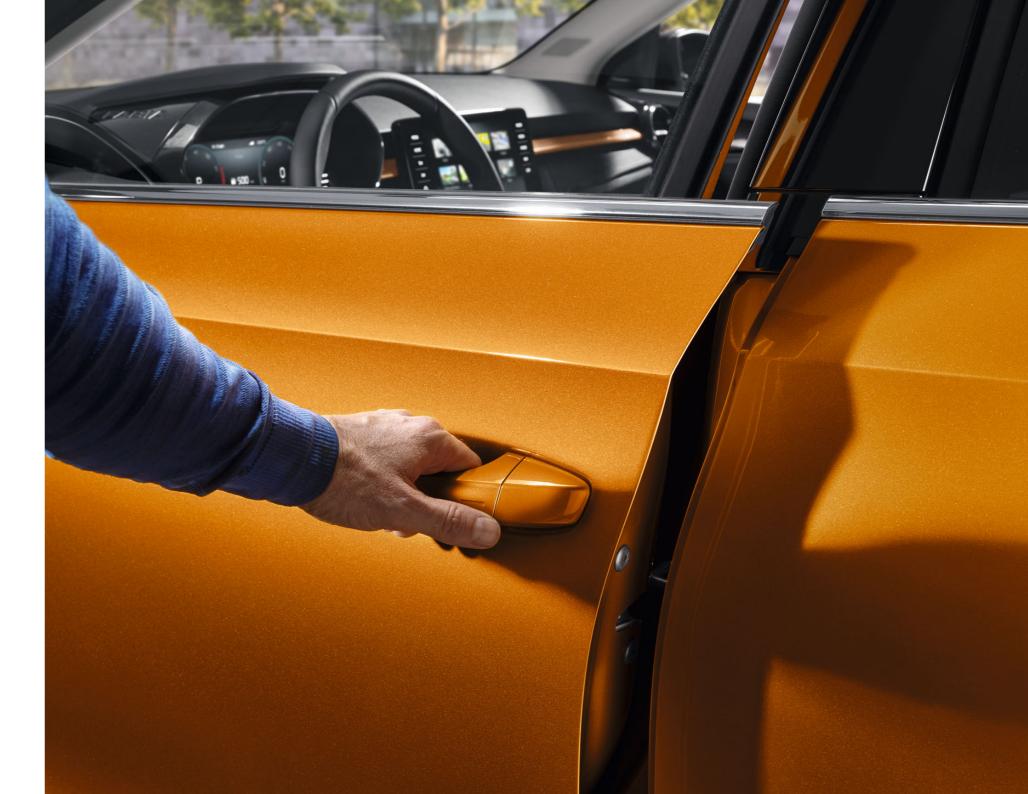

#### KESSY

You will quickly get used to the convenience of KESSY (the Keyless Entry, Start and exit SYstem), which allows you to lock/unlock your car and start the ignition/switch off the engine without inserting the key.