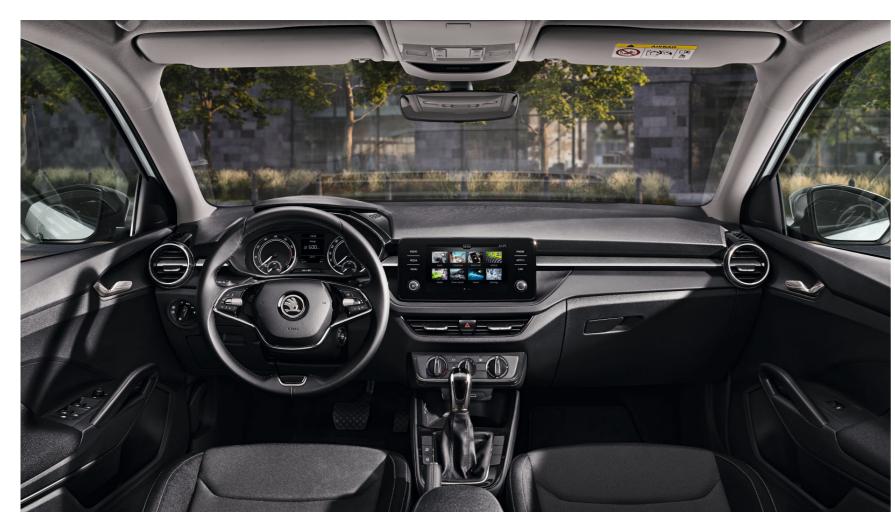

## GETTING OUT IS OPTIONAL

Stepping into the car feels like stepping up in class. The new FABIA offers a spacious interior that features high-quality materials and unique possibilities in terms of design, technology and comfort. When inside, you'll never have to step out of your comfort zone.

#### VIRTUAL COCKPIT

With its 10.25" display, the digital instrument panel (Virtual Cockpit) can offer you on-board computer specifications in combination with other necessary information for your trip, such as navigation. You can choose from five layouts (Classic view shown) controlled via the View button on the multifunctional steering wheel.

#### AMBIENT LIGHTING

Make your space cosier and more comfortable with interior LED lights. They include ambient lighting running along the dashboard (that can be switched between white and red), and the centre console lighting, door handle lighting, and front and rear reading lights.

#### **DECORATIVE ELEMENTS**

The new FABIA dashboard, decorated with chrome details, such as the air ventilation and instrument panel cluster frames, combines aesthetics with perfect functionality.