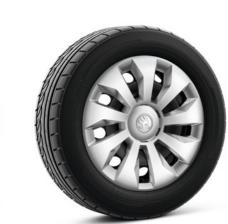

17" PROCYON silver alloy wheels with black Aero covers

16" PROXIMA black metallic alloy wheels with black Aero covers

16" PROXIMA grey metallic alloy wheels with black Aero covers

15" ROTARE black metallic alloy wheels