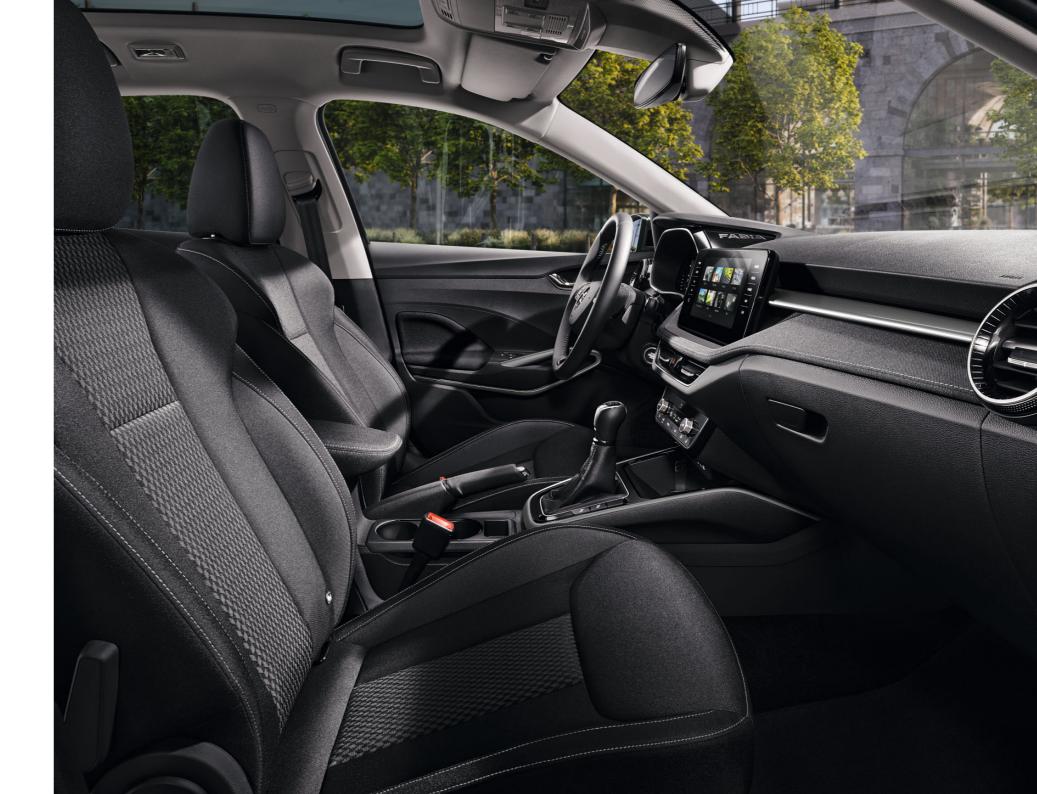

## **STYLE**

The standard equipment of the Style version includes side window frames (bottom bars) in chrome, fog lights, LED ambient lighting package, Swing radio, two USB-C ports, KESSY GO (Keyless Start System), Easy Light Assist (automatic light switching, Coming/Leaving home), air conditioning, height-adjustable driver and passenger seats, plus more. The interior of the Style version is available in three variants.

### STYLE BLACK/GREY INTERIOR

Fabric pad with grey stitching Grey metallic décor Fabric upholstery