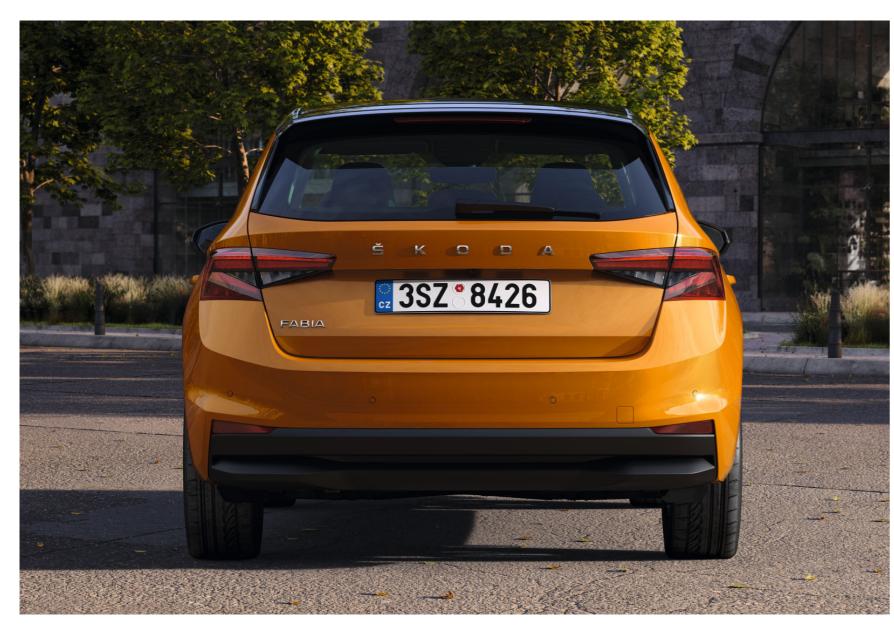

#### TAIL LIGHTS

The new FABIA features distinctive horizontally designed tail lights, which are available in two versions. The LED tail lights in the basic version uses LEDs for reversing and the fog light, while the top-end option comes with full LED tail lights.

#### STYLISH REAR

The rear features glossy black elements such as inscriptions on the 5th door (ŠKODA, model name) and diffuser. The car's dynamic appearance is further accentuated by SunSet tinted windows, which also protect the interior from overheating in sunny weather.