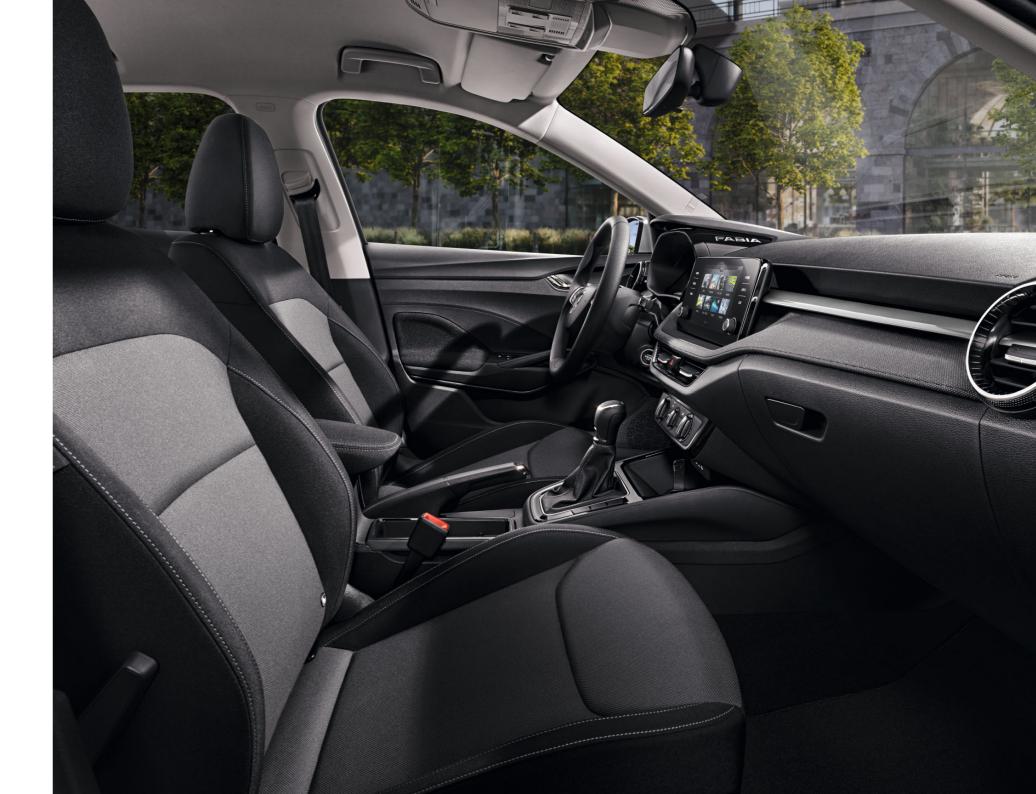

## GETTING OUT IS OPTIONAL

Stepping into the car feels like stepping up in class. The new FABIA offers a spacious interior that features high-quality materials and unique possibilities in terms of design, technology and comfort. When inside, you'll never have to step out of your comfort zone.

#### ROOMINESS

The knee and headroom in the rear raises the FABIA to the level of high-class cars.