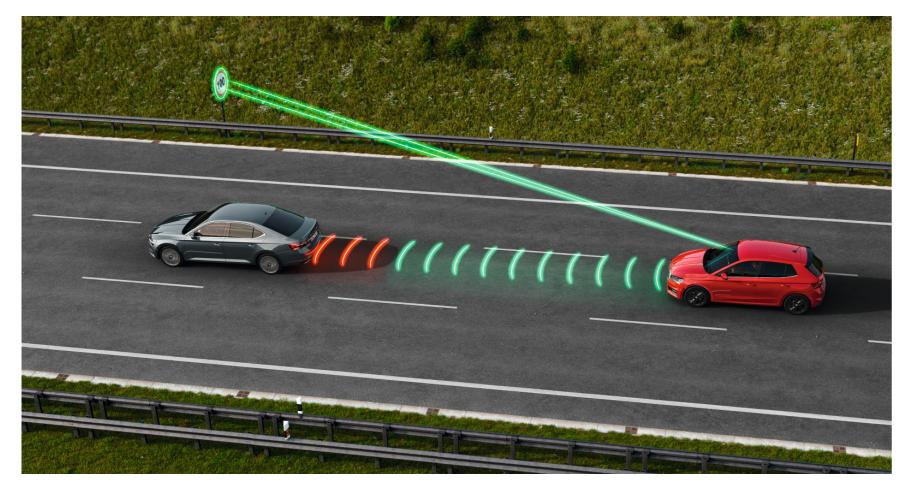

## TRAVEL ASSIST

The Travel Assist system combines Adaptive Cruise Control (including Front Assist) and Adaptive Lane Assist functions. For maximum safety, the system must be constantly monitored by the driver. That's why a capacitive steering wheel detects the driver's tactility, providing an interactive interface to the system. If the driver is not engaged in driving, this behaviour is detected by the capacitive steering wheel. The Travel Assist system comes exclusively in combination with the Virtual Cockpit.

#### **ADAPTIVE CRUISE CONTROL**

Using a radar device in the front grille, in addition to its basic cruise control function, Adaptive Cruise Control (not shown) maintains a safe distance from vehicles in front of you. This system operates up to speeds of 210 km/h. Depending on various factors, Predictive Adaptive Cruise Control (shown) is also available. For more information, contact your ŠKODA partner.