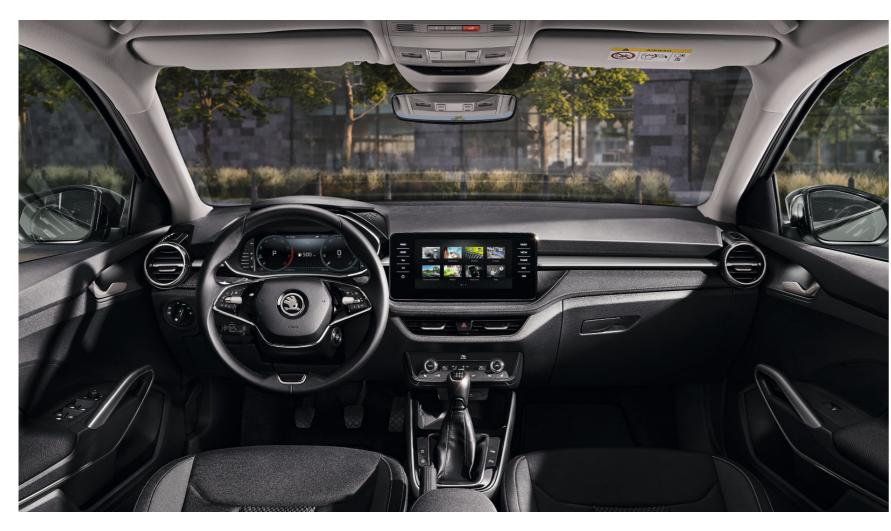

## GETTING OUT IS OPTIONAL

Stepping into the car feels like stepping up in class. The new FABIA offers a spacious interior that features high-quality materials and unique possibilities in terms of design, technology and comfort. When inside, you'll never have to step out of your comfort zone.

#### VIRTUAL COCKPIT

With its 10.25" display, the digital instrument panel (Virtual Cockpit) can offer you on-board computer specifications in combination with other necessary information for your trip, such as navigation. You can choose from five layouts (Classic view shown) controlled via the View button on the multifunctional steering wheel.

#### AMBIENT LIGHTING

Make your space cosier and more comfortable with interior LED lights. They include ambient lighting running along the dashboard (that can be switched between white and red), and the centre console lighting, door handle lighting, and front and rear reading lights.

#### **DECORATIVE ELEMENTS**

The new FABIA dashboard, decorated with chrome details, such as the air ventilation and instrument panel cluster frames, combines aesthetics with perfect functionality.