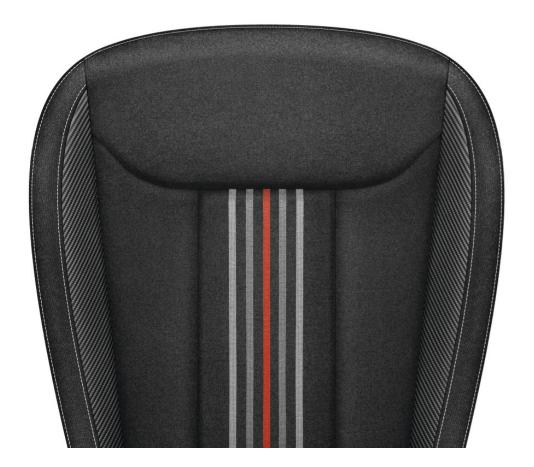

### COMFORT AND STYLE

The interior features front sports seats with integrated headrests, which provides maximum driving comfort. The specific fabric upholstery in black with red and grey stripes is complemented by the black ceiling. The car also comes with front door sill strips with FABIA inscription (not shown).

## **UPHOLSTERY WHEELS COLOURS**

Black fabric upholstery partly in carbon look, with red and grey stripes

16" PROXIMA black metallic brushed alloy wheels with black Aero covers