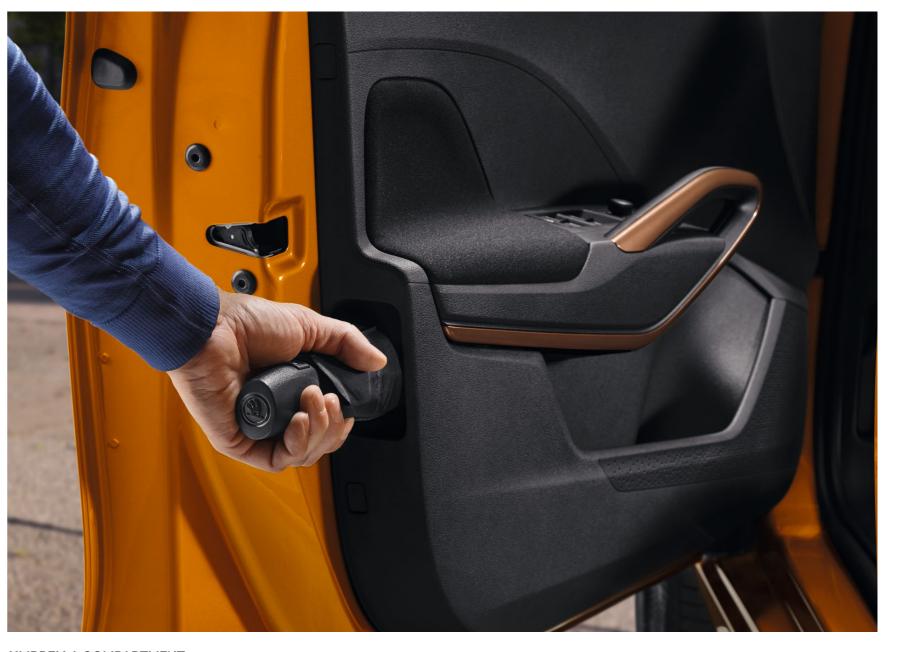

#### UMBRELLA COMPARTMENT

An ingenious compartment with original ŠKODA umbrella is fitted inside the driver's door. It is designed to let water drain away from the car, keeping the interior dry.