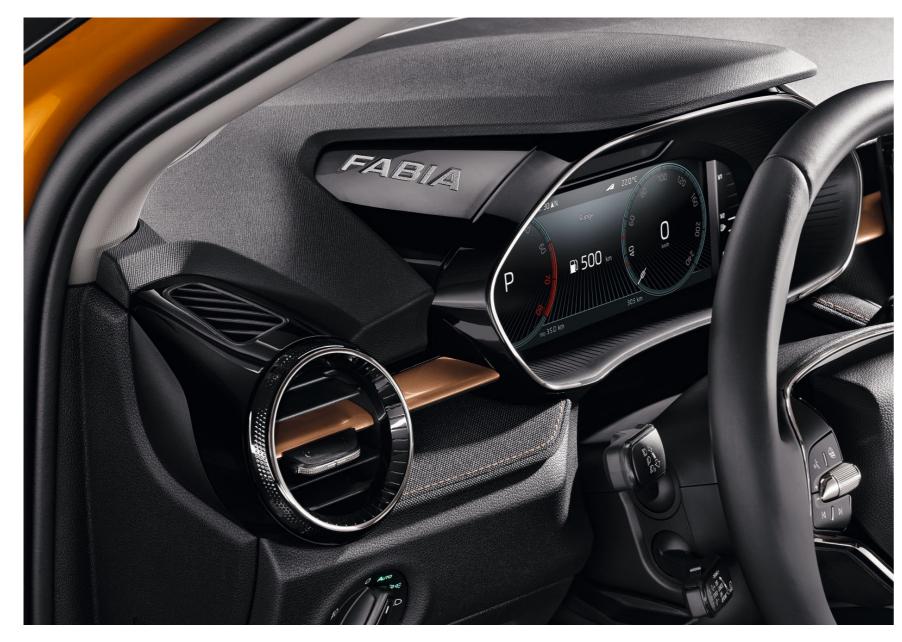

#### VIRTUAL COCKPIT

With its 10.25" display, the digital instrument panel (Virtual Cockpit) can offer you on-board computer specifications in combination with other necessary information for your trip, such as navigation. You can choose from five layouts (Classic view shown) controlled via the View button on the multifunctional steering wheel.

#### **DECORATIVE ELEMENTS**

The new FABIA dashboard, decorated with chrome details, such as the air ventilation and instrument panel cluster frames, combines aesthetics with perfect functionality.