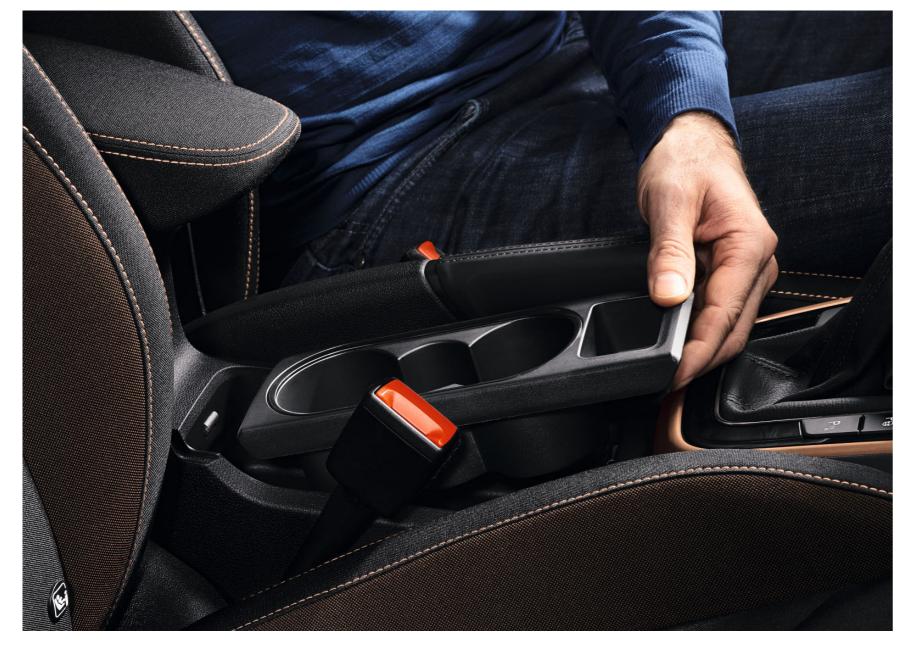

#### REMOVABLE CUPHOLDER

For your drinks, a dual cupholder with Easy Open function can be placed on the centre console at the driver's and passenger's fingertips.

#### COMPARTMENT ON THE CENTRE TUNNEL

The practical equipment, which will be appreciated by passengers in the rear seats, includes a spacious storage compartment on the centre tunnel together with a flexible cupholder. When not in use, you can fold the cupholder down and increase the storage space.