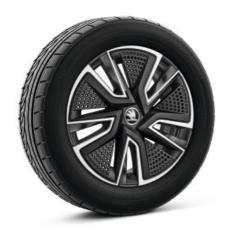

## **WHEELS**

18" LIBRA black gloss brushed alloy wheels

17" PROCYON black metallic alloy wheels with black Aero covers

16" PROXIMA silver alloy wheels with black Aero covers

17" PROCYON grey metallic alloy wheels with black Aero covers

17" PROCYON silver alloy wheels with black Aero covers

16" PROXIMA black metallic alloy wheels with black Aero covers

16" PROXIMA grey metallic alloy wheels with black Aero covers

15" ROTARE black metallic alloy wheels