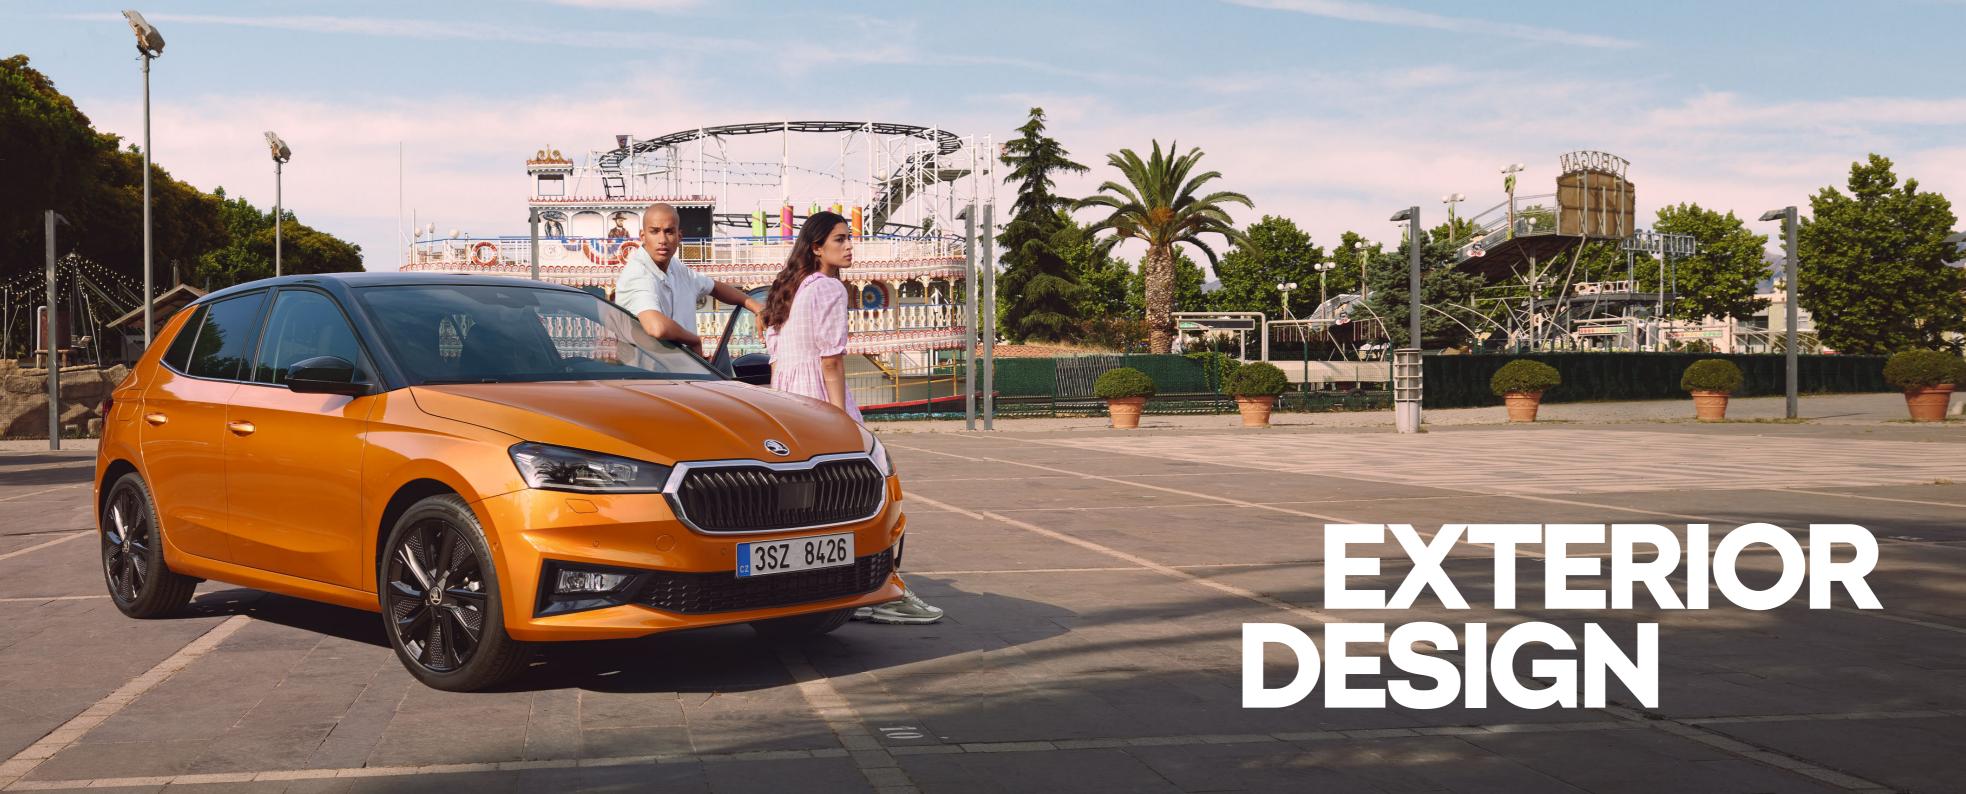

## **AERO. DYNAMIC.**

Dynamic beauty and aerodynamic shapes meet in the emotional design of the new FABIA model. This compact hatchback with sporty spirit refers to the ŠKODA brand's sports genes while excelling in aerodynamics.

With a drag coefficient starting from 0.28, the car sets a new benchmark in its class. This is due both to the body shapes (descending roof and inclination of the windscreen, for example) and to many exterior elements whose job it is to reduce the air resistance. The special alloy wheel design, which comes with Aero covers, has been specifically adapted with this in mind.