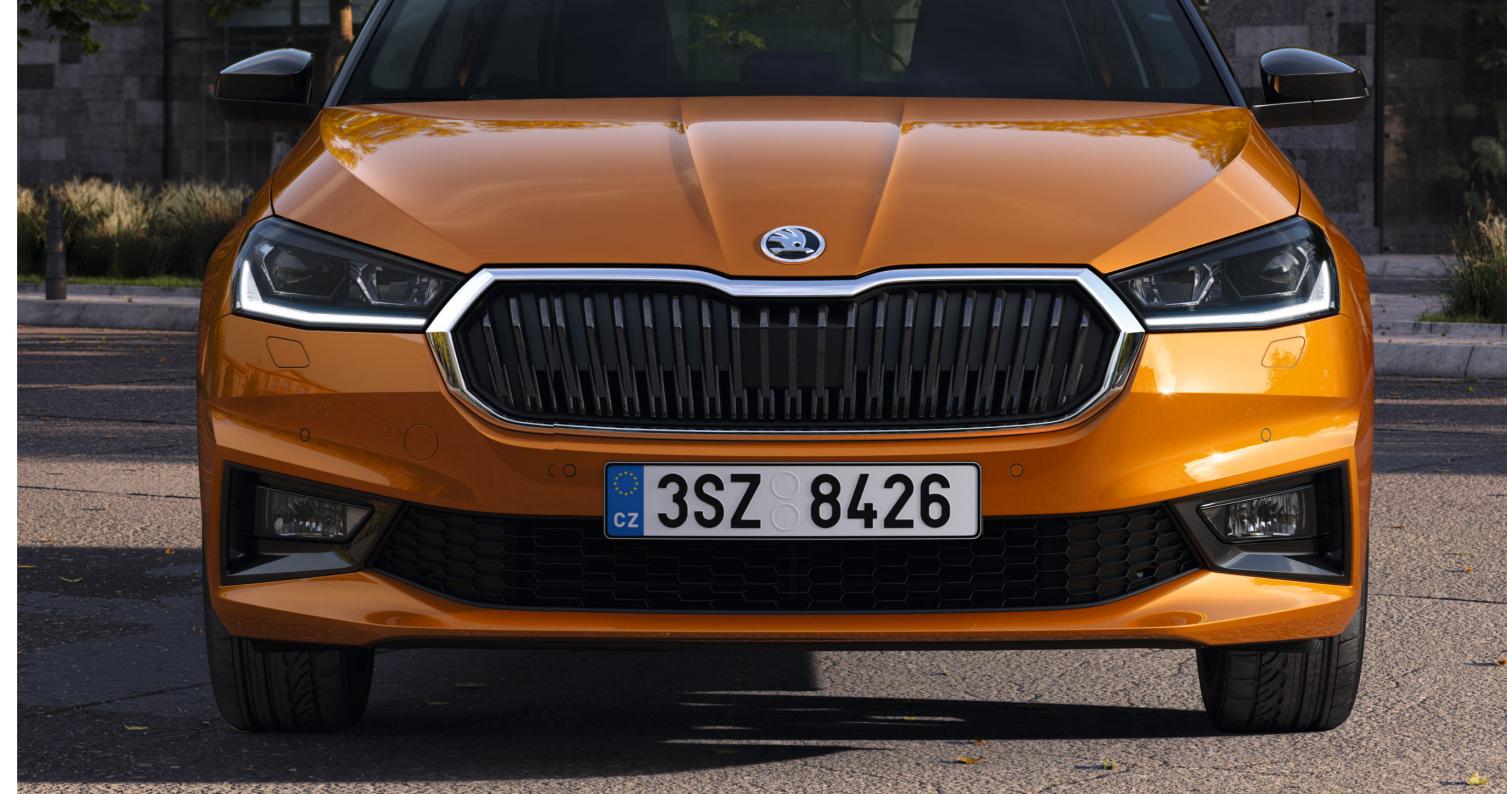

#### **HEADLIGHTS AND FOG LIGHTS**

The headlights with decorative crystalline elements always feature LED technology. The LED headlights in the basic version offer LED daytime running lights, LED dipped beam and full beam, and LED turn indicators. The Bi-LED headlights also include LED side lights (designed for turn lighting and supporting the dipped beam at lower speeds) and LED corner function. The front fog lights are located in a well-defined space in the lower part of the bumper. Besides their practical function, they also play a design role.

## **DECORATIVE DETAILS**

The chrome bars on the front and rear emphasise the car's individuality and confident expression.

## **ACTIVE**

The standard equipment of the Active version includes a chrome front grille frame, external side-view mirrors and door handles in black, tinted windows, LED headlights (basic version) including LED daytime running lights, centre console with 12 V socket and drink holder, electrically-controlled front windows, central locking with remote control, plus more.