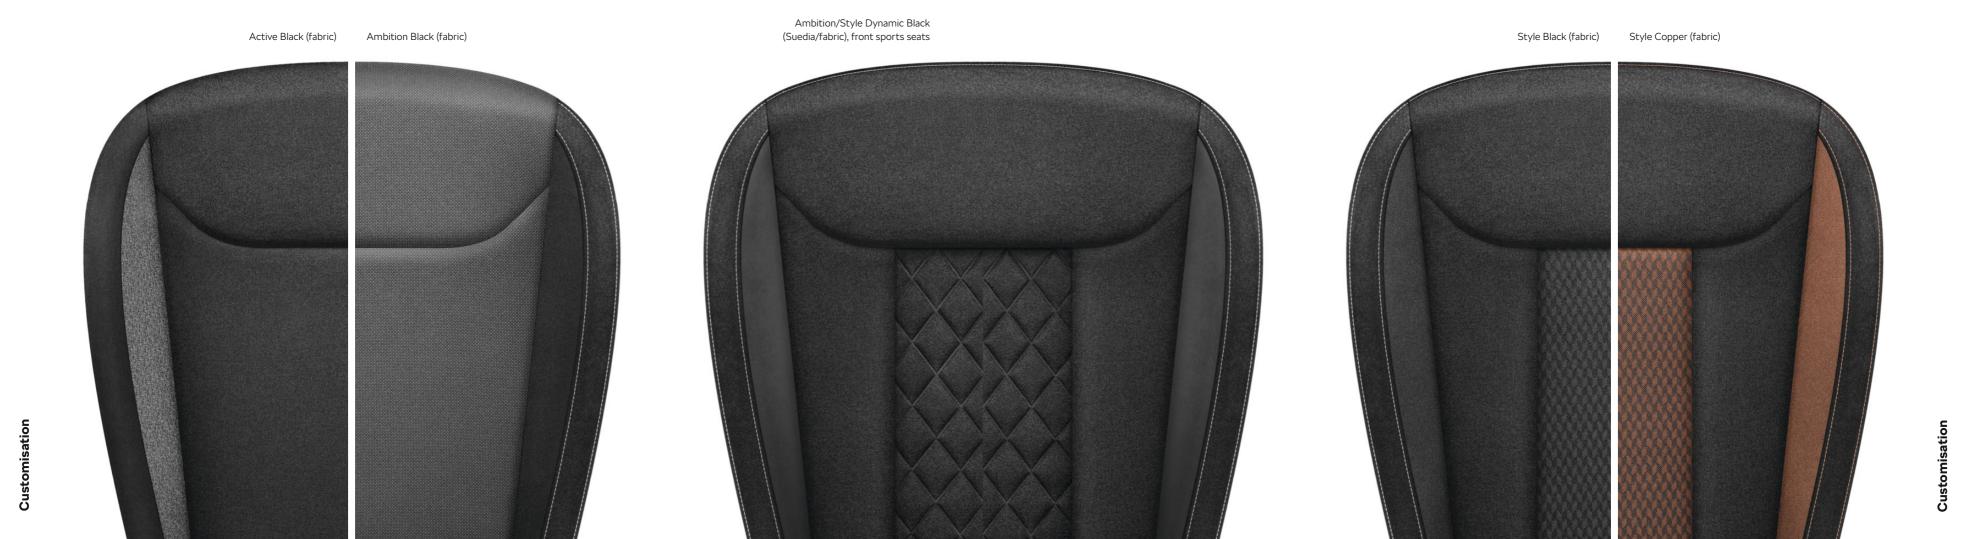

## **ACTIVE BLACK INTERIOR**

Black pad Glossy black décor Fabric upholstery

### AMBITION BLACK/BLACK INTERIOR

Black pad Anodized Cross décor Fabric upholstery

## AMBITION BLACK/GREY INTERIOR

Fabric pad Grey metallic décor Fabric upholstery

Suedia pad with stitching Grey metallic décor Suedia/fabric upholstery, black ceiling

### STYLE BLACK/GREY INTERIOR

Fabric pad with grey stitching Grey metallic décor Fabric upholstery

## STYLE BLACK/COPPER INTERIOR

Fabric pad with copper stitching Copper metallic décor Fabric upholstery

## STYLE DYNAMIC INTERIOR

Suedia pad with stitching Grey metallic décor Suedia/fabric upholstery, black ceiling

## MONTE CARLO INTERIOR

Fabric pad Carbon décor Fabric upholstery, black ceiling