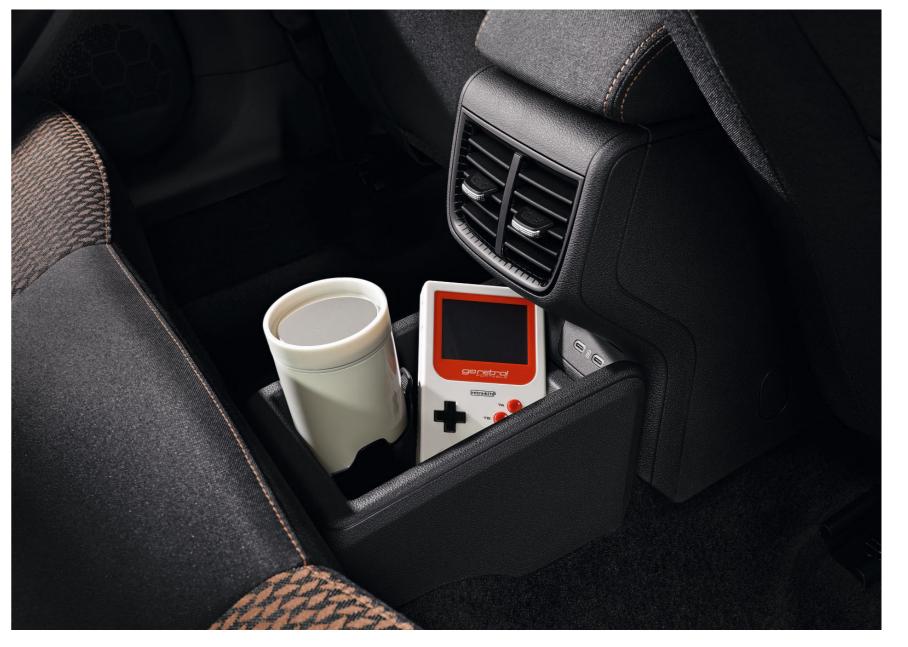

#### COMPARTMENT ON THE CENTRE TUNNEL

The practical equipment, which will be appreciated by passengers in the rear seats, includes a spacious storage compartment on the centre tunnel together with a flexible cupholder. When not in use, you can fold the cupholder down and increase the storage space.

#### **VENTS AND USB IN THE REAR**

The vents located on the rear side of the front armrest allow rear passengers to easily adjust the airflow to suit them. Here you can also find two USB-C ports enabling mobile phone charging.