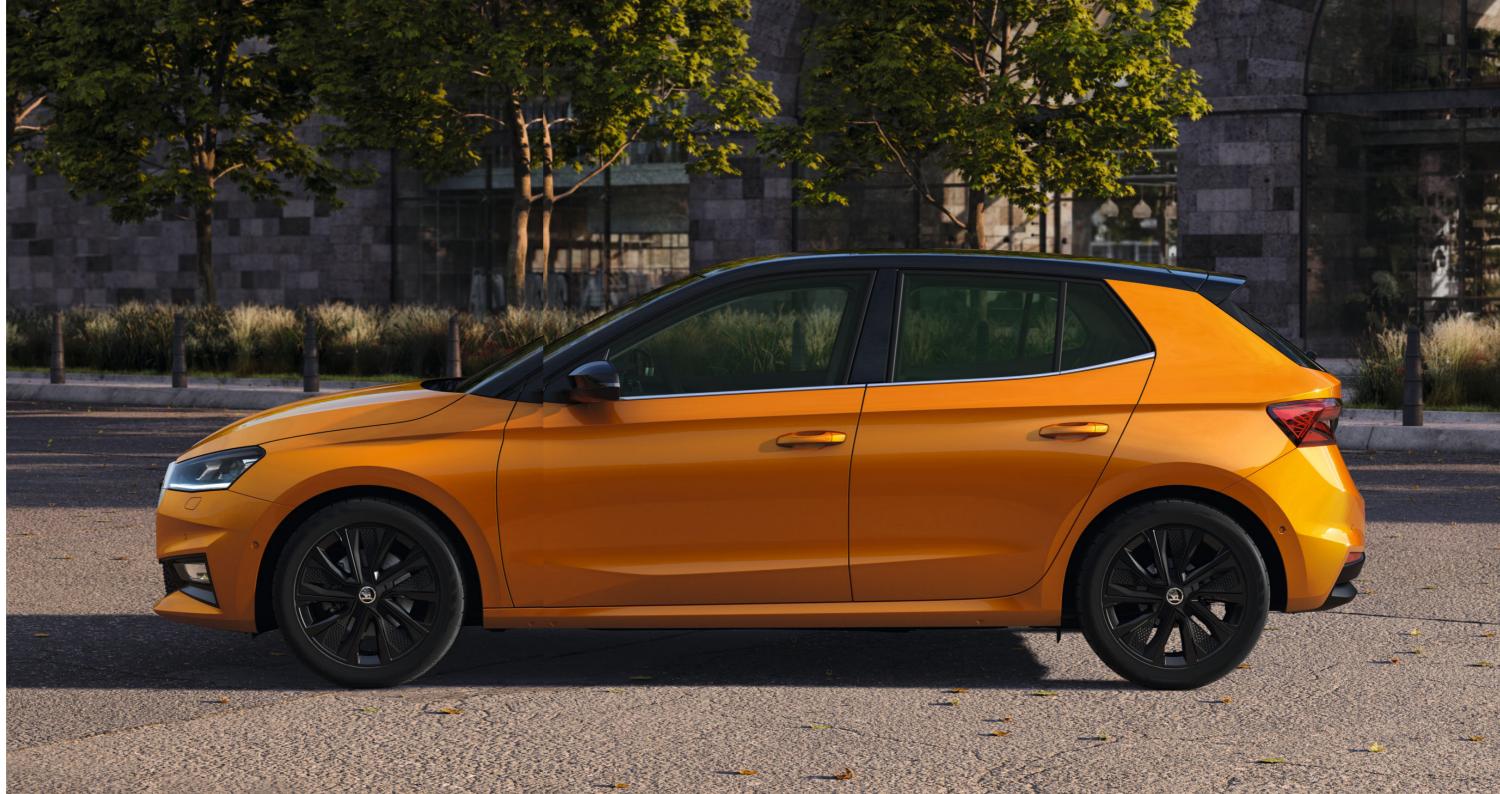

## **AERO. DYNAMIC.**

Dynamic beauty and aerodynamic shapes meet in the emotional design of the new FABIA model. This compact hatchback with sporty spirit refers to the ŠKODA brand's sports genes while excelling in aerodynamics.

With a drag coefficient starting from 0.28, the car sets a new benchmark in its class. This is due both to the body shapes (descending roof and inclination of the windscreen, for example) and to many exterior elements whose job it is to reduce the air resistance. The special alloy wheel design, which comes with Aero covers, has been specifically adapted with this in mind.

#### **AERODYNAMICS IN DETAIL**

Some features of the car have been adjusted to improve the car's aerodynamics – like the aero-optimised external side-view mirrors. Certain features are specifically designed to reduce air resistance, such as an air curtain that streamlines airflow around the front bumper and an active cooling air shutter, reducing the engine bay's airflow to the amount necessary to ensure that the engine is cooled.

#### **AERO-TUNED FROM ROOF TO CHASSIS**

The extended roof spoiler and vertical finlets that border the rear window help improve the aerodynamics and are also essential design elements. Equally important is the equipment that you don't see at first glance. The chassis covers reduce turbulence and provide a smooth path for the airflow under the car, which also improves the driving stability of the vehicle.