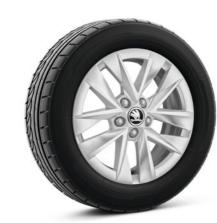

## **WHEELS**

18" LIBRA black gloss brushed alloy wheels

17" PROCYON black metallic alloy wheels with black Aero covers

16" PROXIMA silver alloy wheels with black Aero covers

17" PROCYON grey metallic alloy wheels with black Aero covers

17" PROCYON silver alloy wheels with black Aero covers

16" PROXIMA black metallic alloy wheels with black Aero covers

16" PROXIMA grey metallic alloy wheels with black Aero covers

15" ROTARE black metallic alloy wheels