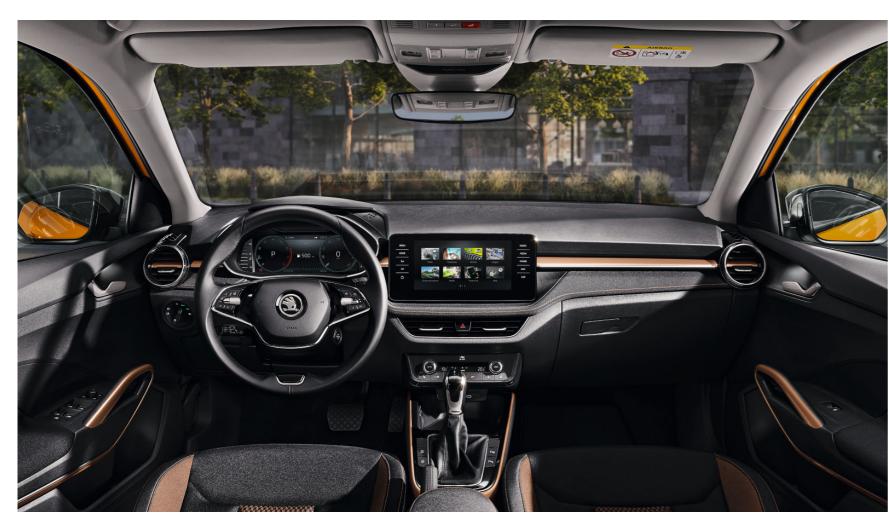

### COMFORT AND STYLE

The interior features front sports seats with integrated headrests, which provides maximum driving comfort. The specific fabric upholstery in black with red and grey stripes is complemented by the black ceiling. The car also comes with front door sill strips with FABIA inscription (not shown).

## **UPHOLSTERY WHEELS COLOURS**

Black fabric upholstery partly in carbon look, with red and grey stripes

16" PROXIMA black metallic brushed alloy wheels with black Aero covers