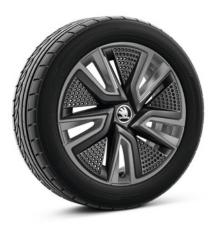

## **WHEELS**

18" LIBRA black gloss brushed alloy wheels

17" PROCYON black metallic alloy wheels with black Aero covers

16" PROXIMA silver alloy wheels with black Aero covers

17" PROCYON grey metallic alloy wheels with black Aero covers