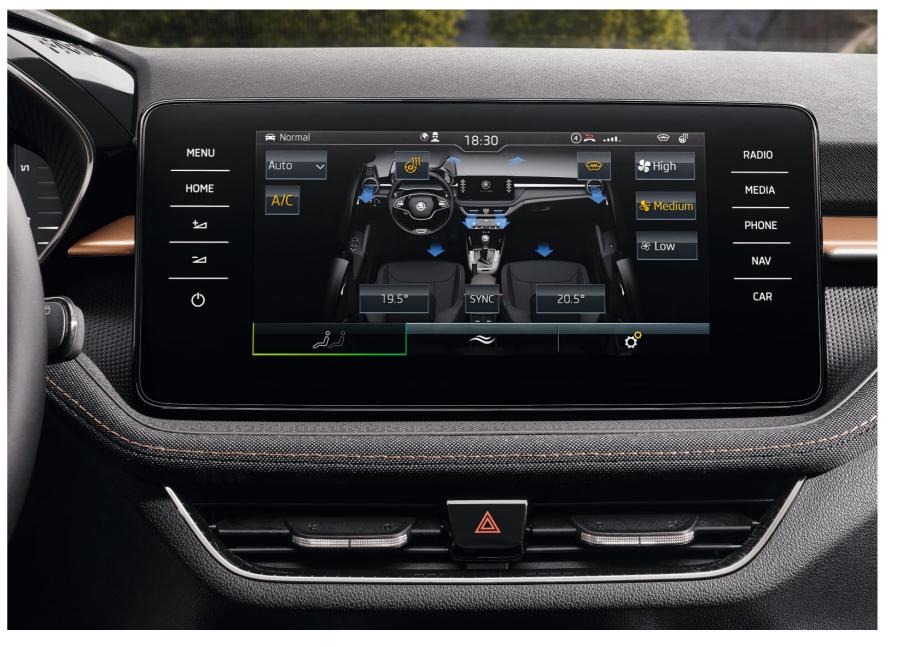

#### **DECORATIVE ELEMENTS**

The new FABIA dashboard, decorated with chrome details, such as the air ventilation and instrument panel cluster frames, combines aesthetics with perfect functionality.