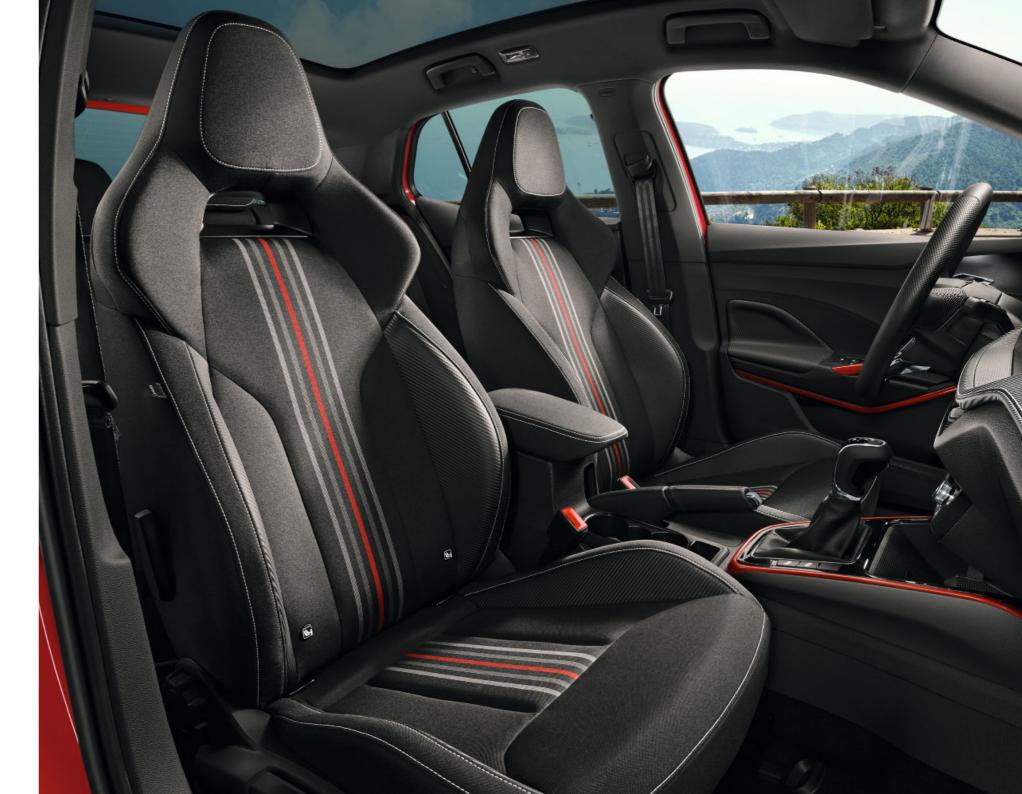

### COMFORT AND STYLE

The interior features front sports seats with integrated headrests, which provides maximum driving comfort. The specific fabric upholstery in black with red and grey stripes is complemented by the black ceiling. The car also comes with front door sill strips with FABIA inscription (not shown).