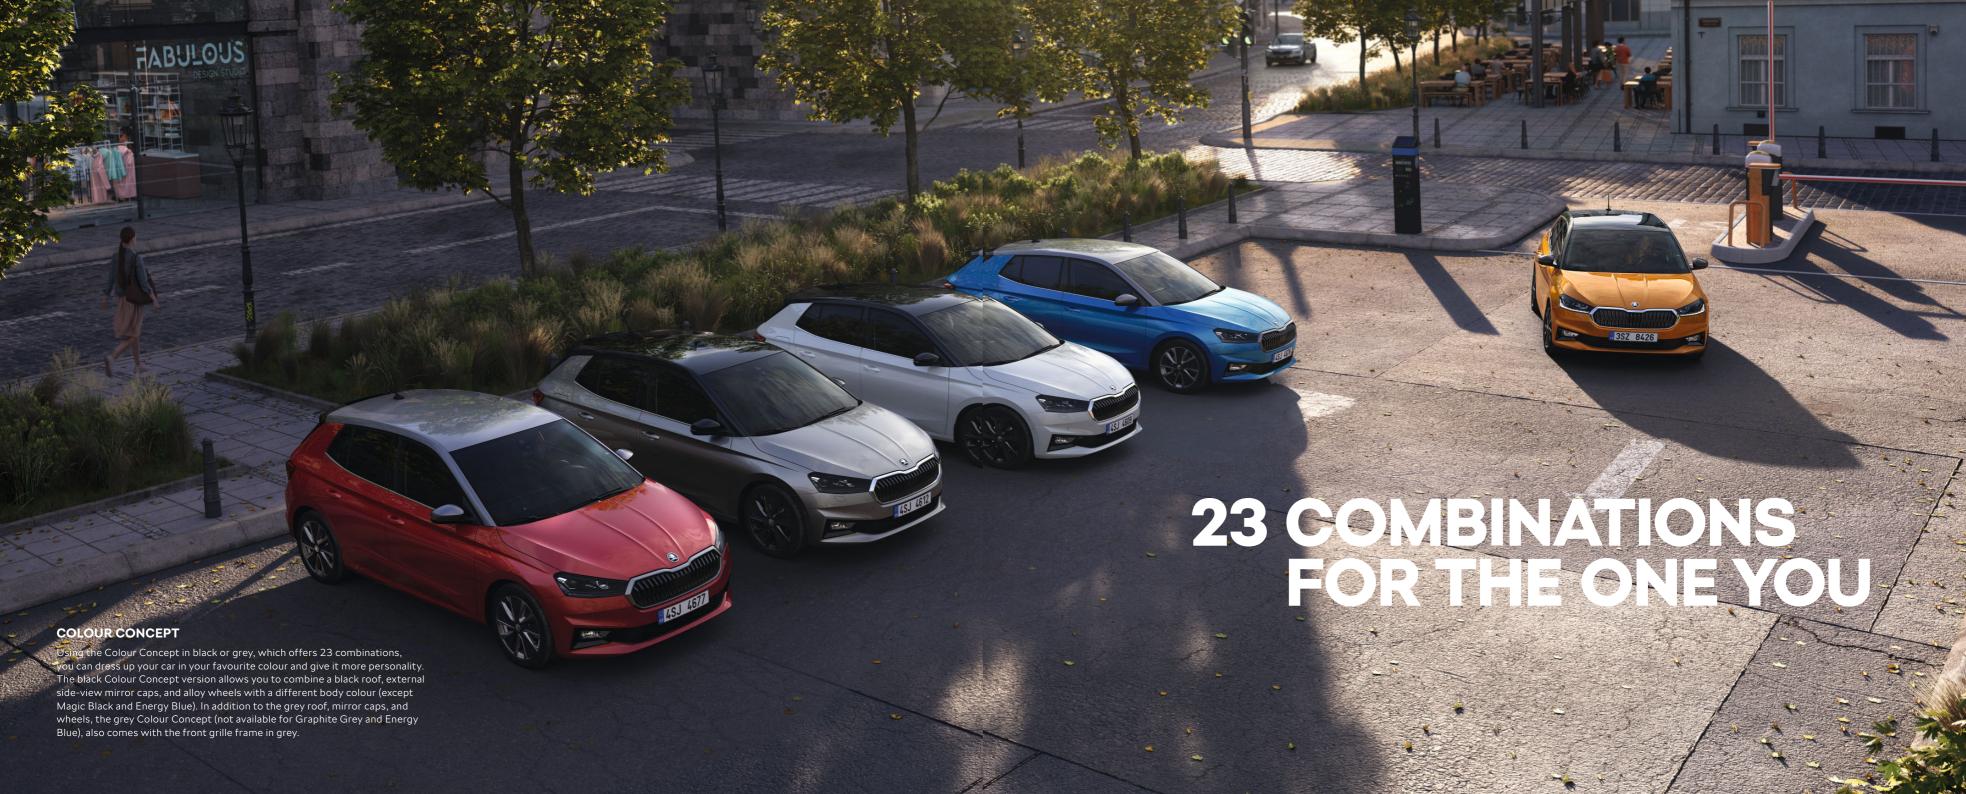

## **AERO. DYNAMIC.**

Dynamic beauty and aerodynamic shapes meet in the emotional design of the new FABIA model. This compact hatchback with sporty spirit refers to the ŠKODA brand's sports genes while excelling in aerodynamics.

With a drag coefficient starting from 0.28, the car sets a new benchmark in its class. This is due both to the body shapes (descending roof and inclination of the windscreen, for example) and to many exterior elements whose job it is to reduce the air resistance. The special alloy wheel design, which comes with Aero covers, has been specifically adapted with this in mind.