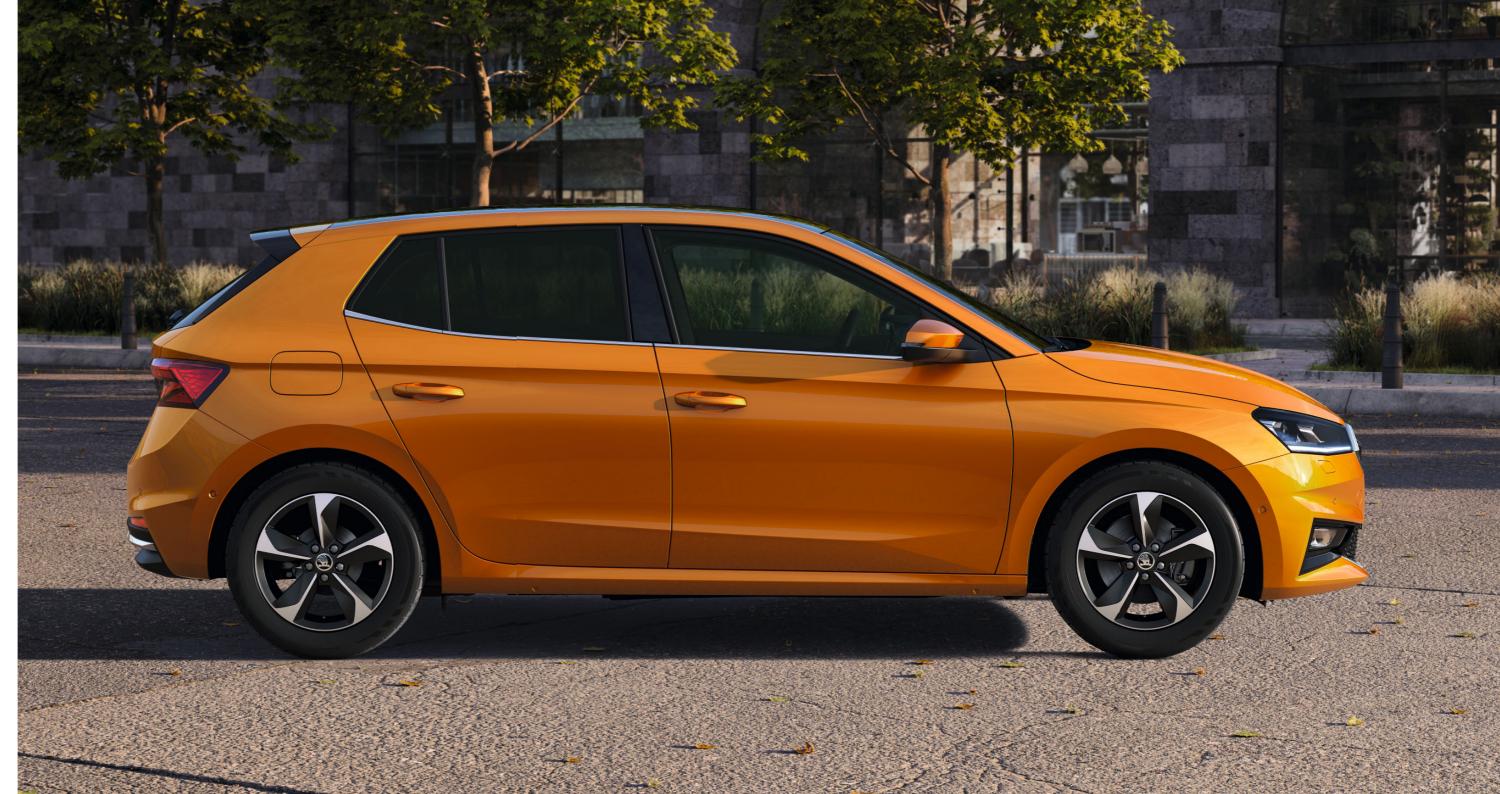

## **AERO. DYNAMIC.**

Dynamic beauty and aerodynamic shapes meet in the emotional design of the new FABIA model. This compact hatchback with sporty spirit refers to the ŠKODA brand's sports genes while excelling in aerodynamics.

With a drag coefficient starting from 0.28, the car sets a new benchmark in its class. This is due both to the body shapes (descending roof and inclination of the windscreen, for example) and to many exterior elements whose job it is to reduce the air resistance. The special alloy wheel design, which comes with Aero covers, has been specifically adapted with this in mind.