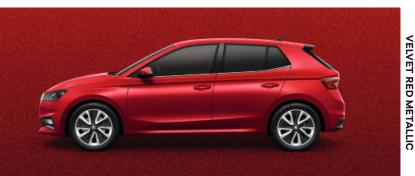

front sports seats, a 3-spoke multifunctional sports steering wheel, sports pedal covers in alloy design, plus more.



## STYLE DYNAMIC INTERIOR

Suedia pad with stitching Grey metallic décor Suedia/fabric upholstery, black ceiling



# MONTE CARLO

The standard equipment of the Monte Carlo version includes glossy black features (front grille frame, add-on part on the front bumper spoiler, door sill covers, external side-view mirror caps, inscriptions on the 5th door, and diffuser), SunSet, front door sill strips, front sports seats, sports steering wheel in perforated leather, instrument panel in Monte Carlo design, LED ambient lighting, plus more.



## MONTE CARLO INTERIOR

Fabric pad Carbon décor Fabric upholstery, black ceiling



## **UPHOLSTERY**



# **COLOURS**



















## **WHEELS**

18" LIBRA black gloss brushed alloy wheels



17" PROCYON black metallic alloy wheels with black Aero covers



16" PROXIMA silver alloy wheels with black Aero covers



17" PROCYON grey metallic alloy wheels with black Aero covers



17" PROCYON silver alloy wheels with black Aero covers



16" PROXIMA black metallic alloy wheels with black Aero covers



16" PROXIMA grey metallic alloy wheels with black Aero covers



15" ROTARE black metallic alloy wheels



15" ROTARE silver alloy wheels



15" steel wheels with CALISTO covers



14" steel wheels with FLAIR covers



| 1.0 MPI/48 kW       | 1.0 MPI/59 kW