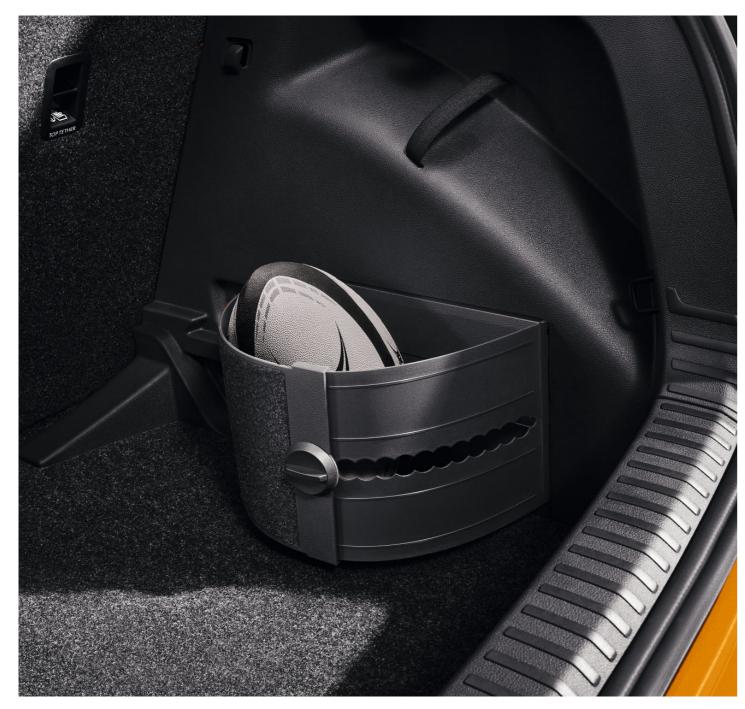

### FLEXIBLE COMPARTMENT

The flexible compartment fixed in the side panelling grooves is ideal for carrying flowers, small toys, shopping, etc.
You can always adjust the size of the compartment to suit your current needs. When not in use, it can simply be folded away.