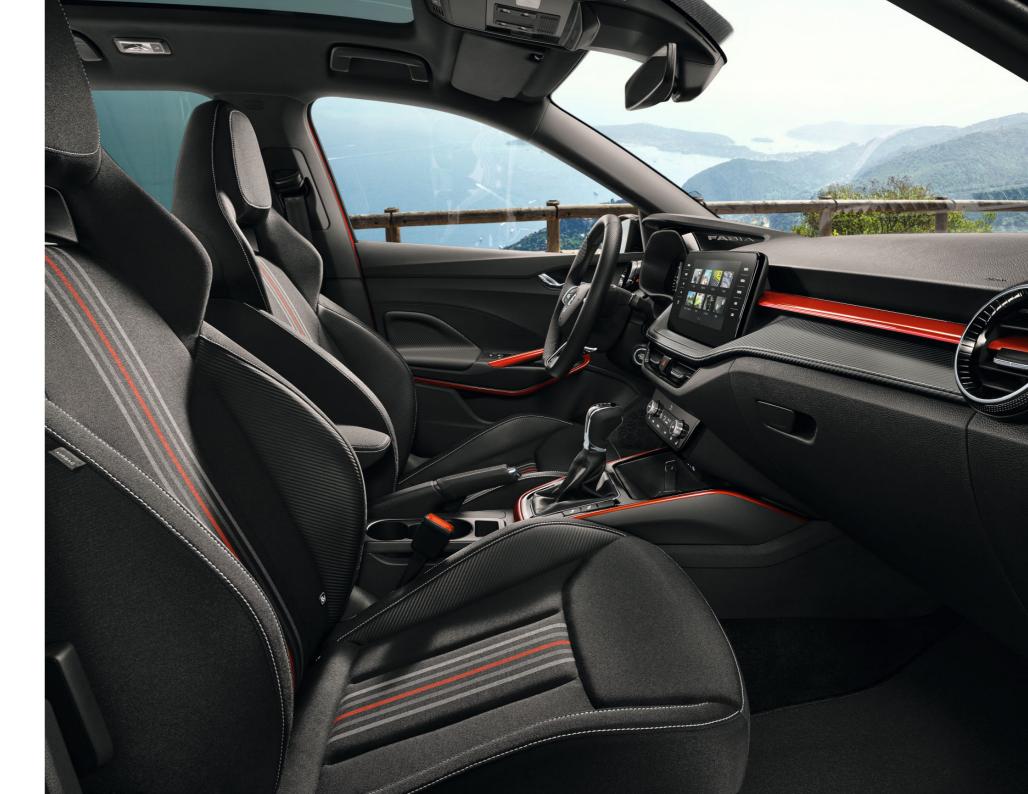

### COMFORT AND STYLE

The interior features front sports seats with integrated headrests, which provides maximum driving comfort. The specific fabric upholstery in black with red and grey stripes is complemented by the black ceiling. The car also comes with front door sill strips with FABIA inscription (not shown).

#### PEDAL COVERS

The stylish interior is complemented by sports pedal covers in alloy design. The rubber facets on the pedals prevent your shoes from slipping.

## **UPHOLSTERY WHEELS COLOURS**

Black fabric upholstery partly in carbon look, with red and grey stripes

16" PROXIMA black metallic brushed alloy wheels with black Aero covers