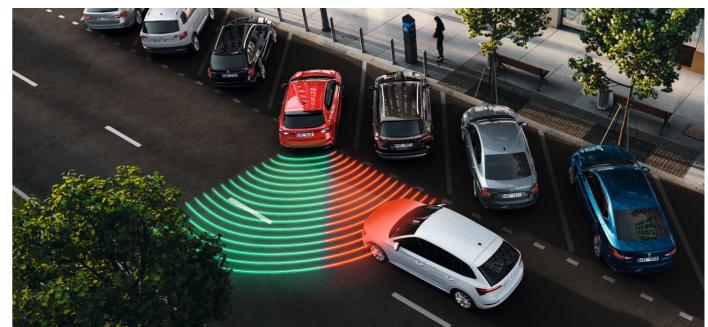

#### PARK ASSIST

Minimise the hassle of parking in tight spots with Park Assist. It automatically selects an appropriate parking place and safely parks in a row of parallel or perpendicularly parked vehicles.