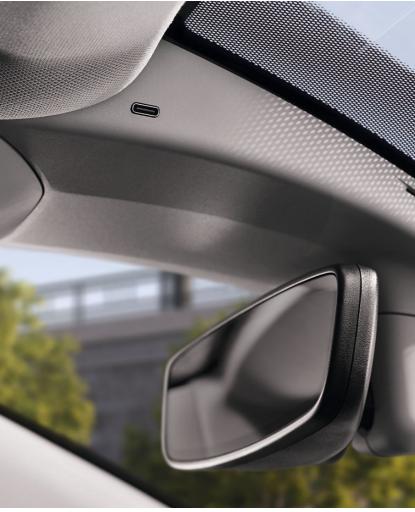

#### **USB IN THE ROOF PANEL**

Located in the roof panel at the rear-view mirror, this USB-C port is ideal for charging devices mounted on the windscreen.