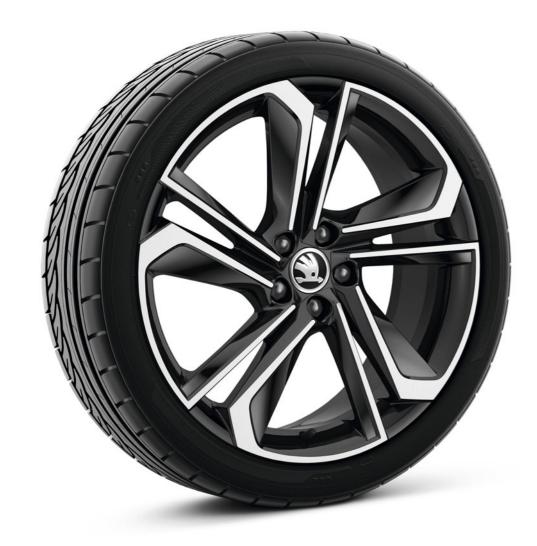

## **WHEELS**

18" LIBRA black gloss brushed alloy wheels

17" PROCYON black metallic alloy wheels with black Aero covers

16" PROXIMA silver alloy wheels with black Aero covers

17" PROCYON grey metallic alloy wheels with black Aero covers

17" PROCYON silver alloy wheels with black Aero covers

16" PROXIMA black metallic alloy wheels with black Aero covers

16" PROXIMA grey metallic alloy wheels with black Aero covers

15" ROTARE black metallic alloy wheels