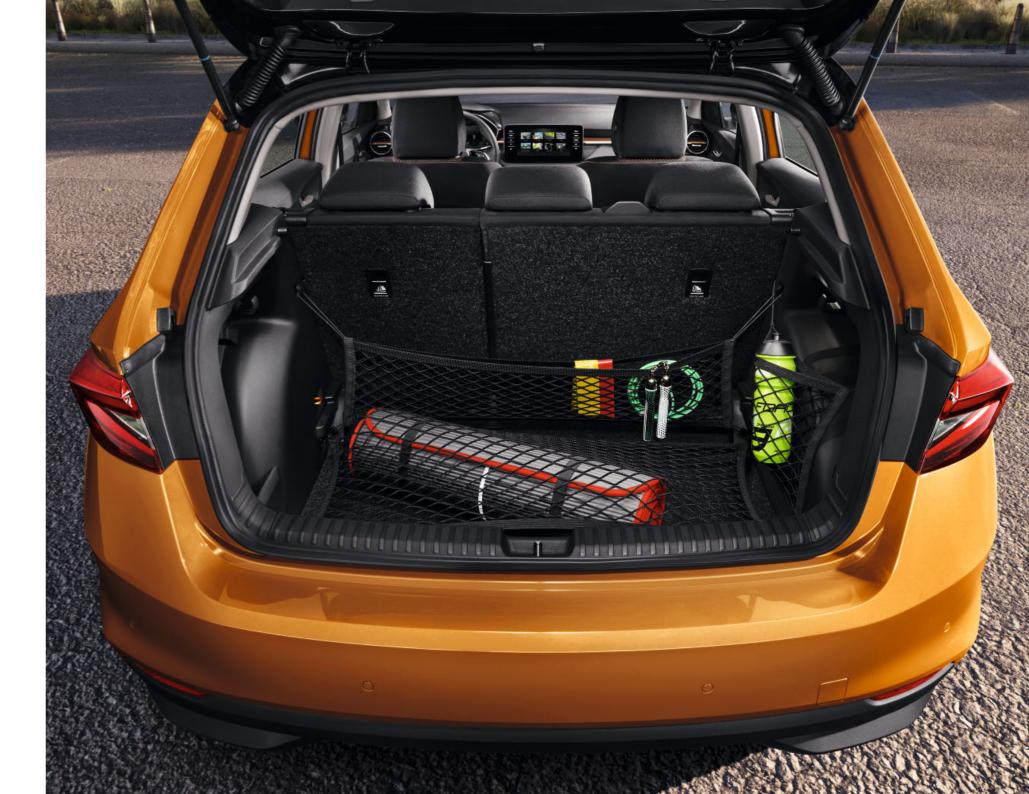

#### NET PROGRAMME

The set, including three nets, will reliably prevent your things from moving around. Plus, you will clearly see where you put everything.

#### CAPACITY

The luggage compartment of the new FABIA with a basic volume of 380 litres can be extended up to 1,190 litres by folding down the rear seats.