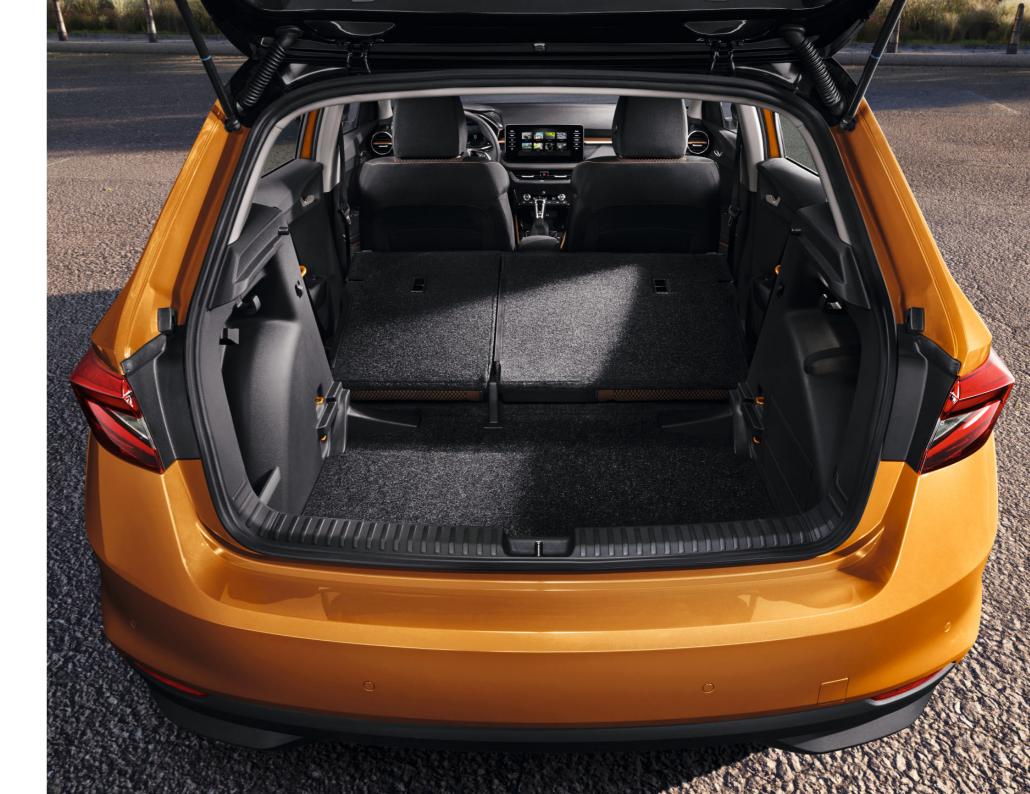

## A HOME FOR EVERYTHING

It's always better to have your things in order. Whether it's at your home or in your car. That can be easily achieved in the new FABIA. Thanks to its generous luggage capacity and a host of simply clever details, everything will stay in the right place.

#### CAPACITY

The luggage compartment of the new FABIA with a basic volume of 380 litres can be extended up to 1,190 litres by folding down the rear seats.