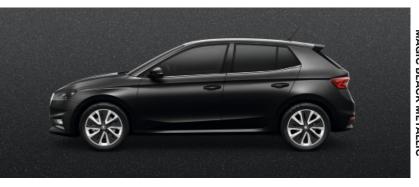

## **AERO. DYNAMIC.**

Dynamic beauty and aerodynamic shapes meet in the emotional design of the new FABIA model. This compact hatchback with sporty spirit refers to the ŠKODA brand's sports genes while excelling in aerodynamics.

With a drag coefficient starting from 0.28, the car sets a new benchmark in its class. This is due both to the body shapes (descending roof and inclination of the windscreen, for example) and to many exterior elements whose job it is to reduce the air resistance. The special alloy wheel design, which comes with Aero covers, has been specifically adapted with this in mind.