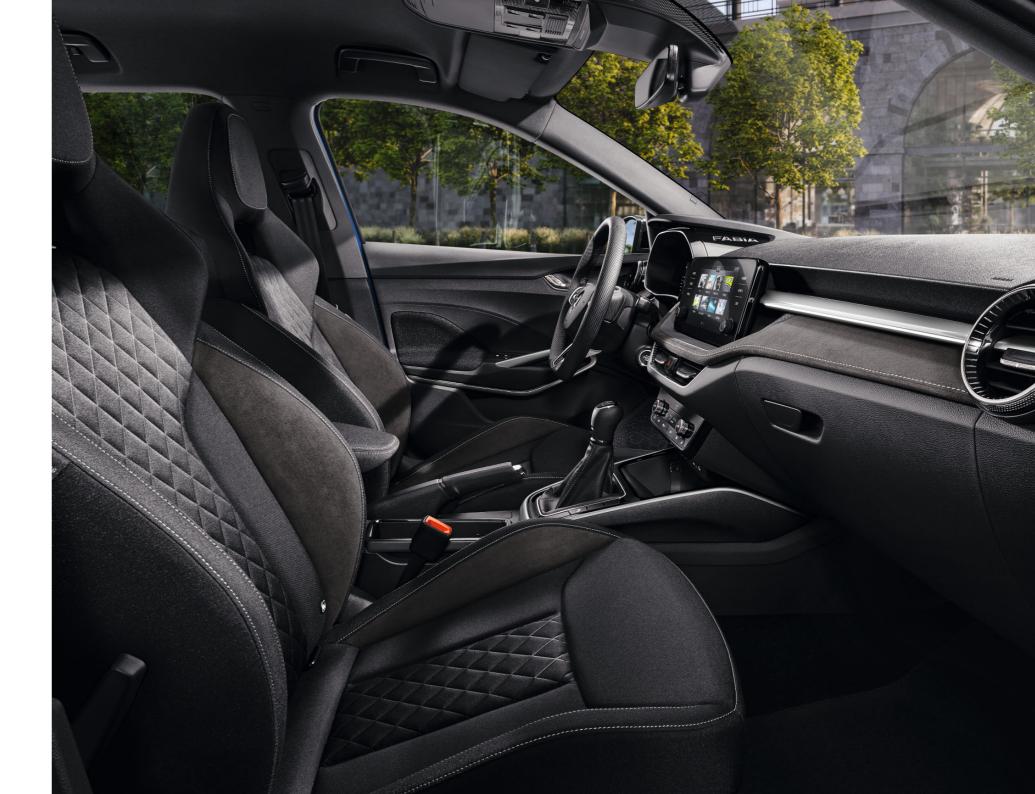

### COMFORT AND STYLE

The interior features front sports seats with integrated headrests, which provides maximum driving comfort. The specific fabric upholstery in black with red and grey stripes is complemented by the black ceiling. The car also comes with front door sill strips with FABIA inscription (not shown).

#### PEDAL COVERS

The stylish interior is complemented by sports pedal covers in alloy design. The rubber facets on the pedals prevent your shoes from slipping.

## **UPHOLSTERY WHEELS COLOURS**

Black fabric upholstery partly in carbon look, with red and grey stripes

16" PROXIMA black metallic brushed alloy wheels with black Aero covers