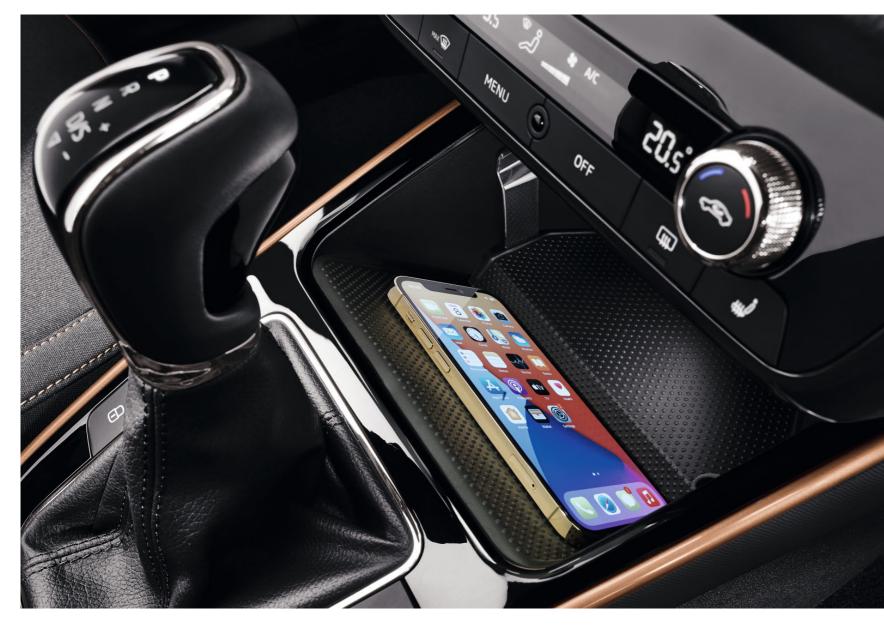

#### PHONE BOX AND USB

The phone box, suitable also for large display devices, creates an amplified signal for your mobile phone and, at the same time, wirelessly charges your device while driving. Two USB-C data ports located above the phone box allow you to easily connect and pair your external devices with the infotainment system.