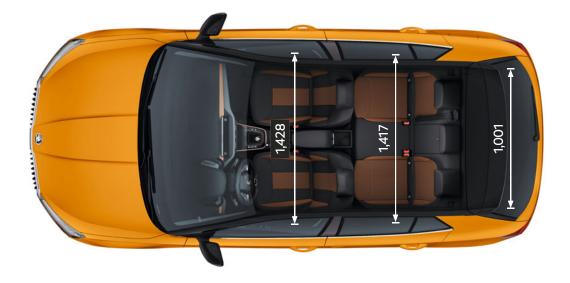

## GETTING OUT IS OPTIONAL

Stepping into the car feels like stepping up in class. The new FABIA offers a spacious interior that features high-quality materials and unique possibilities in terms of design, technology and comfort. When inside, you'll never have to step out of your comfort zone.

#### ROOMINESS

The knee and headroom in the rear raises the FABIA to the level of high-class cars.