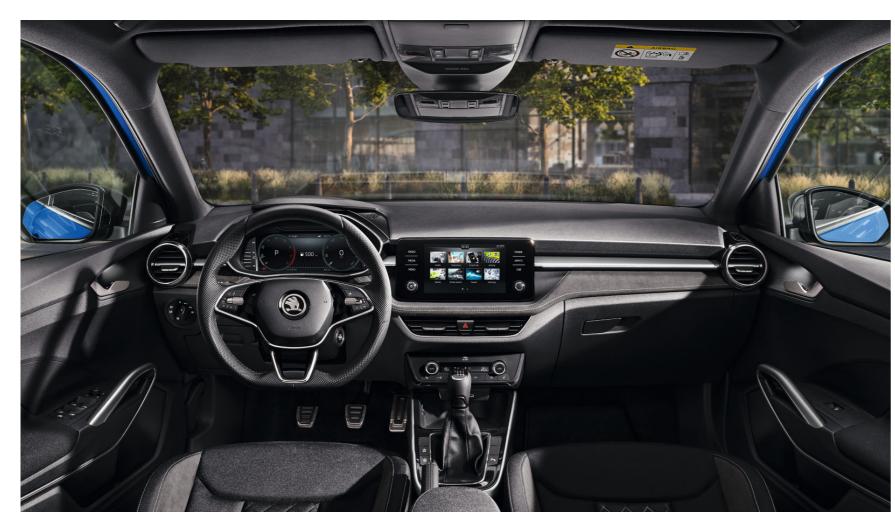

#### VIRTUAL COCKPIT

With its 10.25" display, the digital instrument panel (Virtual Cockpit) can offer you on-board computer specifications in combination with other necessary information for your trip, such as navigation. You can choose from five layouts (Classic view shown) controlled via the View button on the multifunctional steering wheel.

#### AMBIENT LIGHTING

Make your space cosier and more comfortable with interior LED lights. They include ambient lighting running along the dashboard (that can be switched between white and red), and the centre console lighting, door handle lighting, and front and rear reading lights.

#### **DECORATIVE ELEMENTS**

The new FABIA dashboard, decorated with chrome details, such as the air ventilation and instrument panel cluster frames, combines aesthetics with perfect functionality.