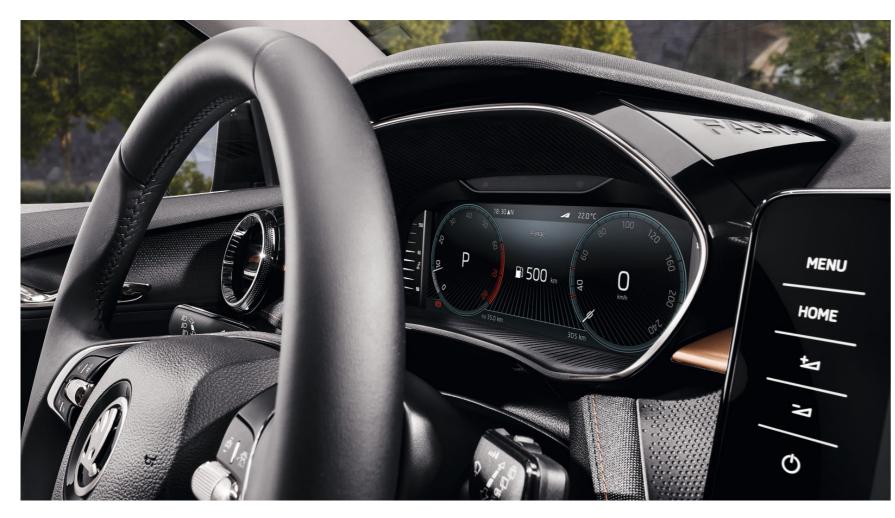

#### VIRTUAL COCKPIT

With its 10.25" display, the digital instrument panel (Virtual Cockpit) can offer you on-board computer specifications in combination with other necessary information for your trip, such as navigation. You can choose from five layouts (Classic view shown) controlled via the View button on the multifunctional steering wheel.

#### **DECORATIVE ELEMENTS**

The new FABIA dashboard, decorated with chrome details, such as the air ventilation and instrument panel cluster frames, combines aesthetics with perfect functionality.