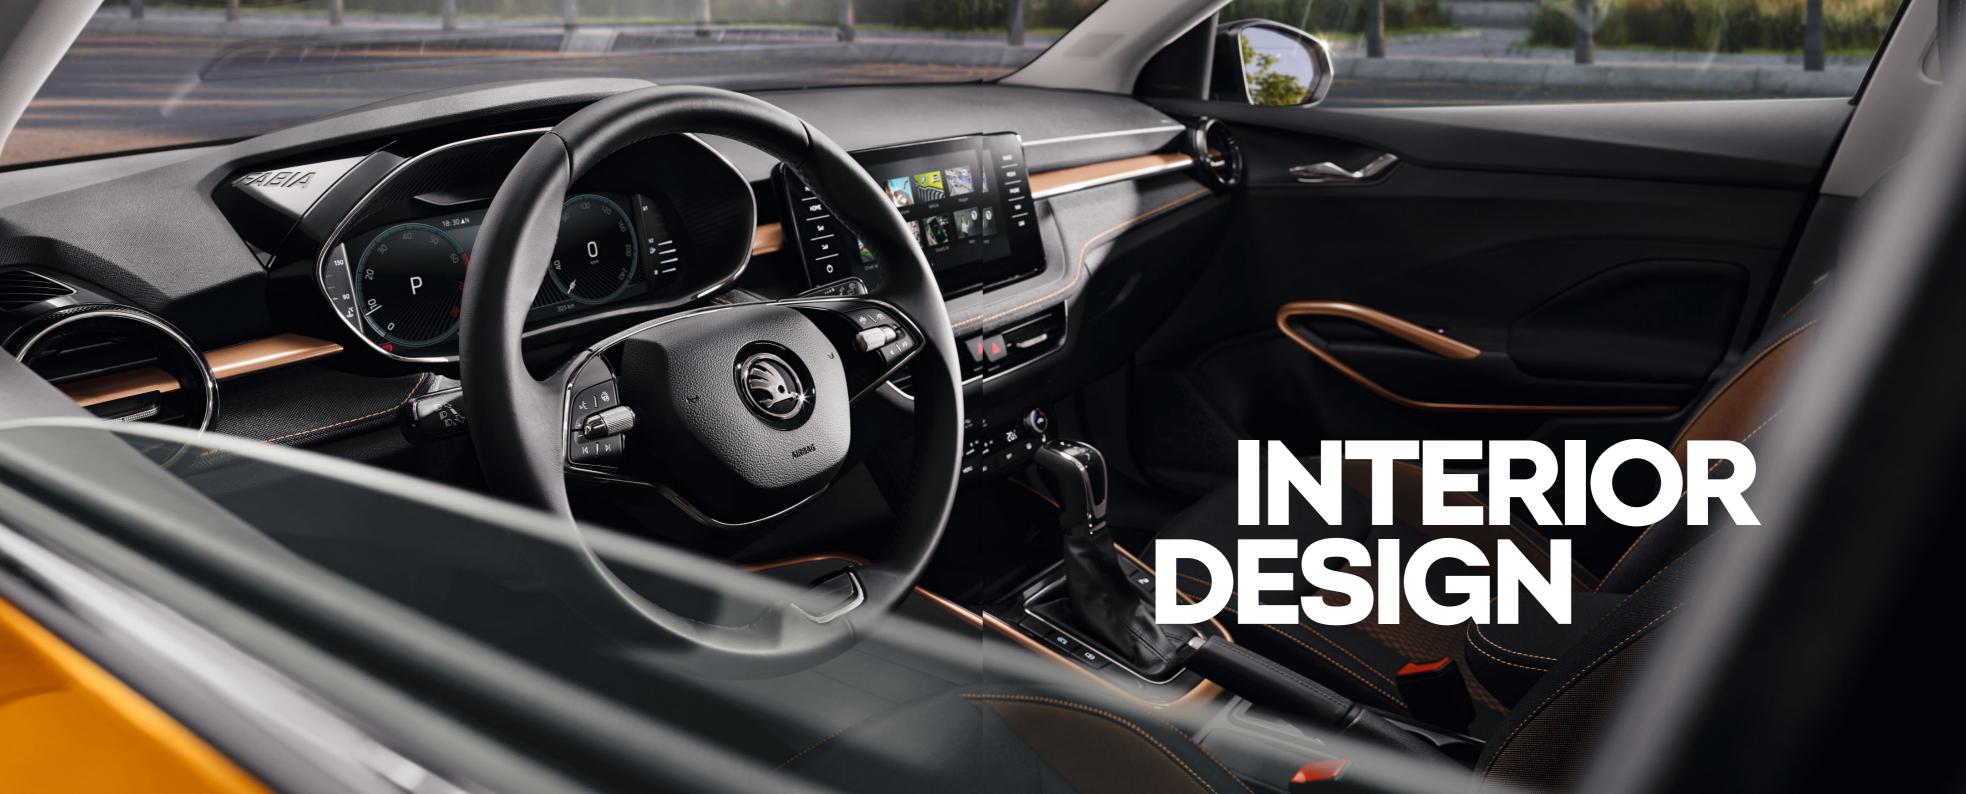

## GETTING OUT IS OPTIONAL

Stepping into the car feels like stepping up in class. The new FABIA offers a spacious interior that features high-quality materials and unique possibilities in terms of design, technology and comfort. When inside, you'll never have to step out of your comfort zone.

#### VIRTUAL COCKPIT

With its 10.25" display, the digital instrument panel (Virtual Cockpit) can offer you on-board computer specifications in combination with other necessary information for your trip, such as navigation. You can choose from five layouts (Classic view shown) controlled via the View button on the multifunctional steering wheel.

#### AMBIENT LIGHTING

Make your space cosier and more comfortable with interior LED lights. They include ambient lighting running along the dashboard (that can be switched between white and red), and the centre console lighting, door handle lighting, and front and rear reading lights.

#### **DECORATIVE ELEMENTS**

The new FABIA dashboard, decorated with chrome details, such as the air ventilation and instrument panel cluster frames, combines aesthetics with perfect functionality.