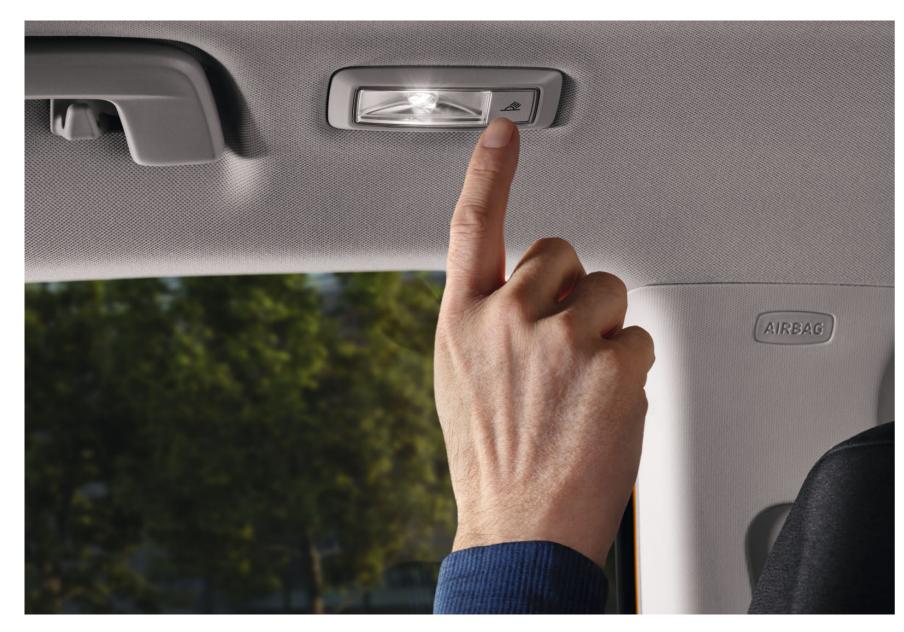

#### LED READING LIGHTS

Thanks to LED technology, rear passengers can use these powerful lamps without disturbing the driver. Besides, the driver can operate the rear lights straight from the driver seat (not shown). Interior LED reading lights front and rear come as part of the LED ambient package.