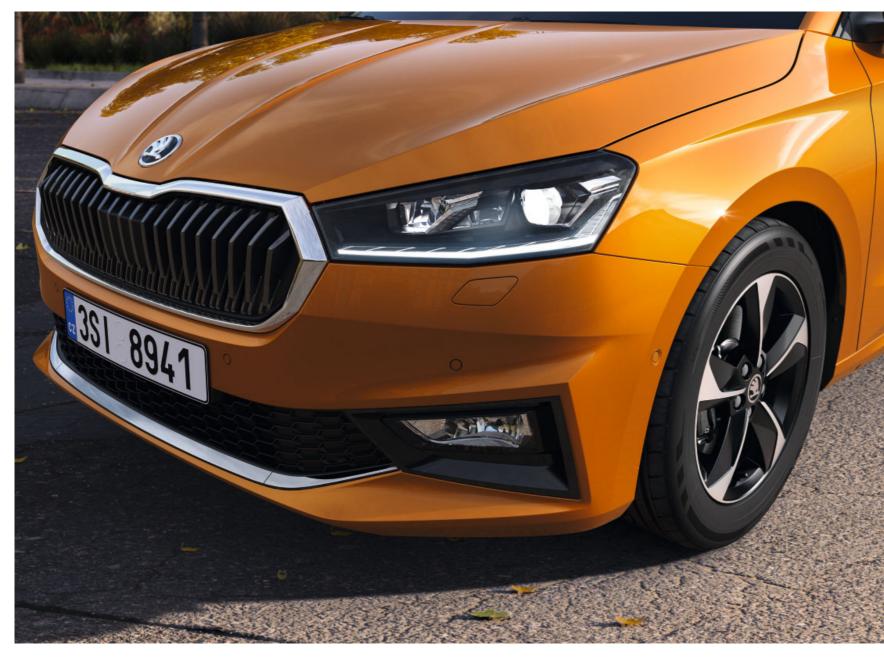

#### **HEADLIGHTS AND FOG LIGHTS**

The headlights with decorative crystalline elements always feature LED technology. The LED headlights in the basic version offer LED daytime running lights, LED dipped beam and full beam, and LED turn indicators. The Bi-LED headlights also include LED side lights (designed for turn lighting and supporting the dipped beam at lower speeds) and LED corner function. The front fog lights are located in a well-defined space in the lower part of the bumper. Besides their practical function, they also play a design role.