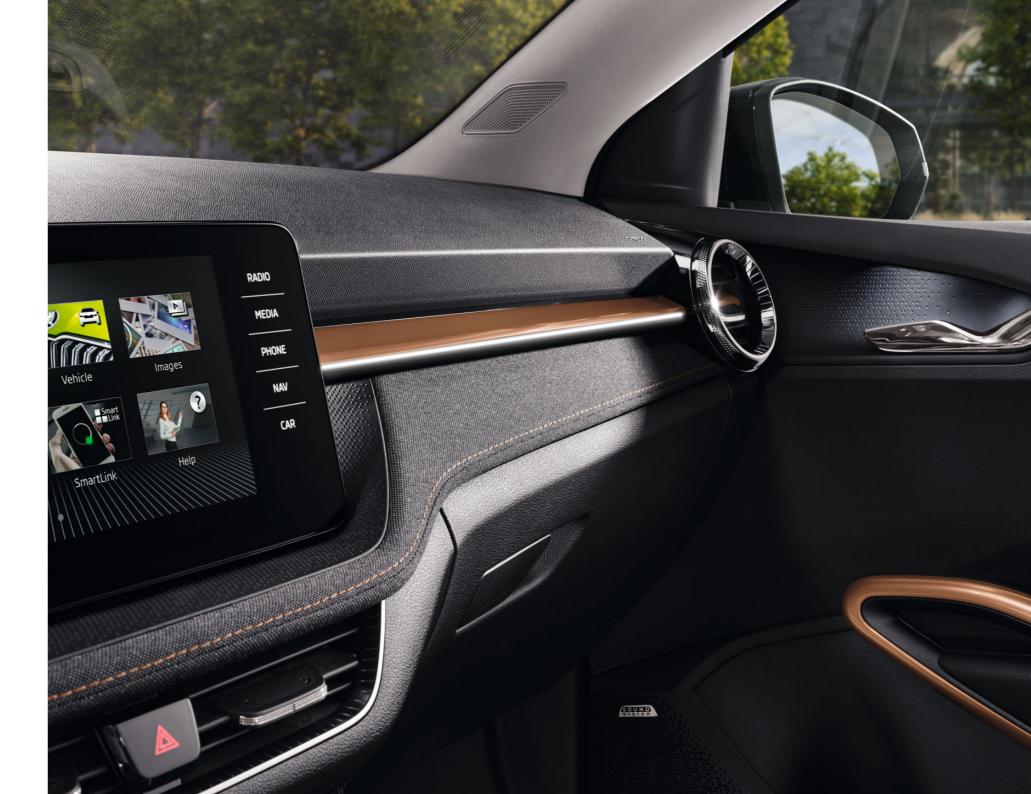

## ADDITIONAL CONNECTIVITY OPTIONS

Discover additional options and features. For example, with Laura, a digital voice assistant is available in your car. With the SmartLink feature, supporting Apple CarPlay and Android Auto, the car's infotainment system allows you to use your phone safely while driving. You can also enhance the in-car connectivity with additional Infotainment apps such as Weather, News, Digital manual, Traffication, and many more.

#### LAURA DIGITAL VOICE ASSISTANT

This online-based voice control system understands fluent sentences. Say the destination with natural voice input, dictate text messages, or even ask her to tell you a joke. The online part of Laura is ready for anything. To start fulfilling your wishes, simply contact her by saying "Okay, Laura!"