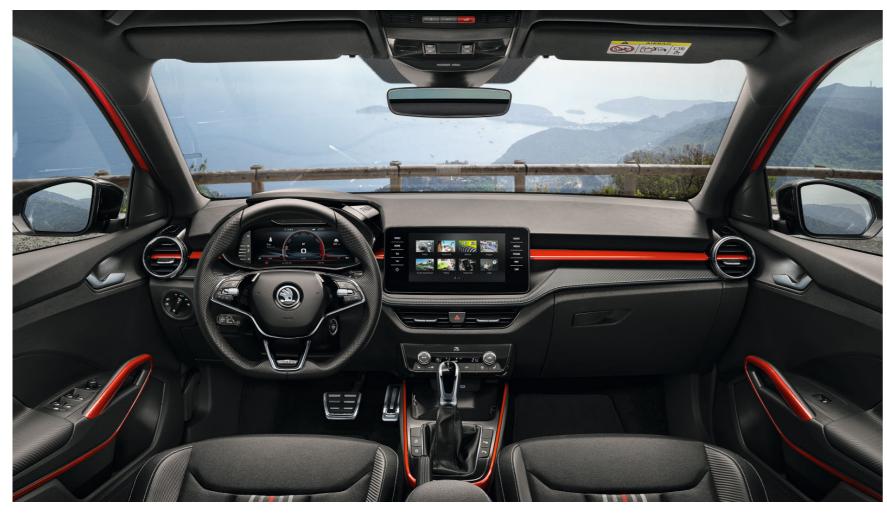

## NOT TO BE MISSED **ON ANY ROAD**

The FABIA model always radiates strength and confidence. The FABIA MONTE CARLO design with specific black features results in an even more emotional expression and greater dynamics.

#### STYLISH REAR

The rear features glossy black elements such as inscriptions on the 5th door (ŠKODA, model name) and diffuser. The car's dynamic appearance is further accentuated by SunSet tinted windows, which also protect the interior from overheating in sunny weather.

#### **BLACK FRONT** AND SIDE

The glossy black features such as the front grille frame, add-on part on the front bumper spoiler, door sill covers, and external side-view mirror caps are always accompanied by black brushed alloy wheels with Aero covers (optional 17" Procyon shown).