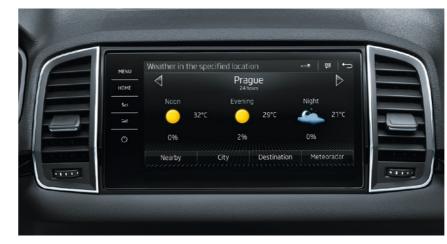

#### WEATHER

Get the latest weather report for your current location, destination or anywhere else with detailed forecasts, including precipitation predictions and warnings.

#### ONLINE TRAFFIC INFORMATION

Always take the best route: up-to-date information gives you a perfect overview of every trip. It also enables you to react to new developments, such as roadworks, accidents and traffic jams.