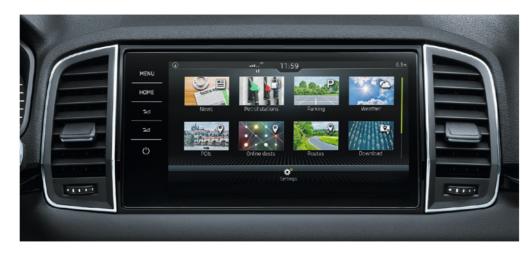

# ŠKODA CONNECT: TAKE THE ONLINE WORLD WITH YOU

Stay connected wherever you are. Being online fully and permanently means not only having access to entertainment and information, but also possible assistance while on the move. ŠKODA CONNECT is your gateway to a world of unlimited communication possibilities.

#### **ŠKODA CONNECT**

This offer includes two categories of service. While Infotainment Online delivers real-time information to navigation about traffic, for example, Care Connect focuses on help and safety, enabling remote access and control of the vehicle. It also offers an assistance service for any situation that needs it.

#### ONLINE TRAFFIC INFORMATION

Always take the best route: up-to-date information gives you a perfect overview of every trip. It also enables you to react to new developments, such as roadworks, accidents and traffic jams.