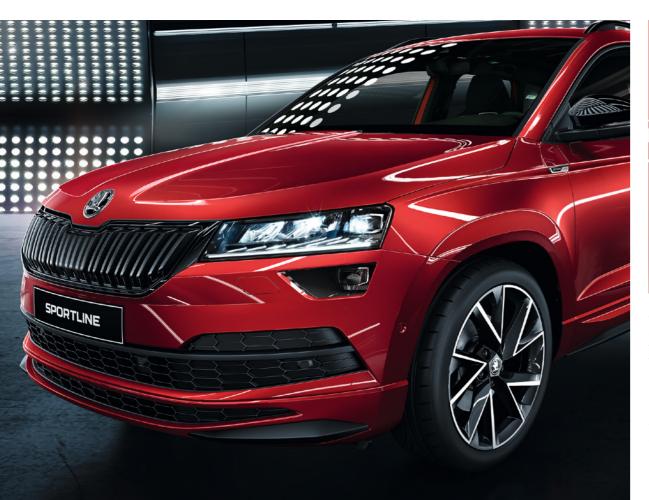

#### STYLE AND FUNCTIONALITY

The characteristic sharply cut headlamps and fog lamps of the KAROQ have found their way inside the SportLine version too. The top-end option is all about LED technology. While the black front grille frame and 18" Mytikas or optional 19" Vega black alloy wheels give more ferocity to the car's expression, the agile engines have a lot to offer in terms of a sporty driving style. Our range includes petrol as well as diesel engines with 140 kW and 110 kW outputs, with the 140 kW output exclusive to the 4x4 drive.