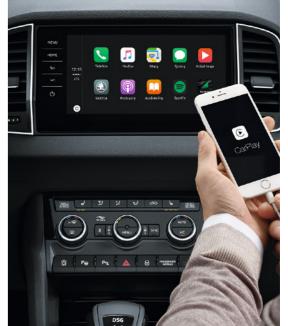

#### SMARTLINK+

With the SmartLink+ system (ŠKODA Connectivity bundle supporting MirrorLink®, Apple CarPlay, Android Auto) the car's infotainment system enables the driver to safely use the phone while driving. Plus, all installed applications that are certified as safe for vehicles are compatible with MirrorLink®, Apple CarPlay or Android Auto. The SmartLink+ system also includes the SmartGate function. It enables you to connect your smartphone to the car via cable to access interesting data about your drive, like driving economy, driving dynamics or service information. (Visit our website for usage terms and compatibility information for SmartLink+.)