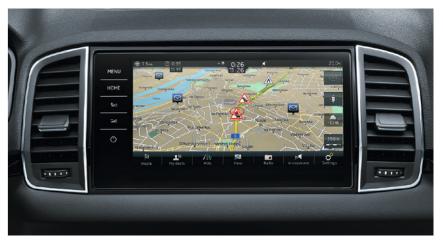

#### ONLINE TRAFFIC INFORMATION

Always take the best route: up-to-date information gives you a perfect overview of every trip. It also enables you to react to new developments, such as roadworks, accidents and traffic jams.