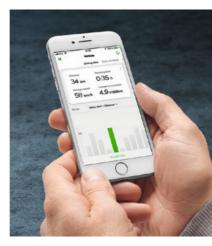

#### **DRIVING DATA**

Information about your journey, such as average consumption, average speed, distance and journey time, is stored. You can display your personal driving data and have an overview of all your trips.