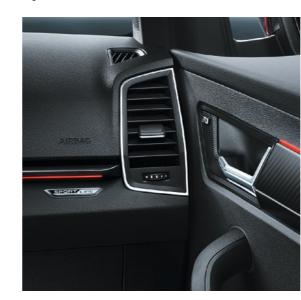

#### STYLE AND FUNCTIONALITY

The characteristic sharply cut headlamps and fog lamps of the KAROQ have found their way inside the SportLine version too. The top-end option is all about LED technology. While the black front grille frame and 18" Mytikas or optional 19" Vega black alloy wheels give more ferocity to the car's expression, the agile engines have a lot to offer in terms of a sporty driving style. Our range includes petrol as well as diesel engines with 140 kW and 110 kW outputs, with the 140 kW output exclusive to the 4x4 drive.

# LOGO

You will also find the original SportLine logo on the dashboard.