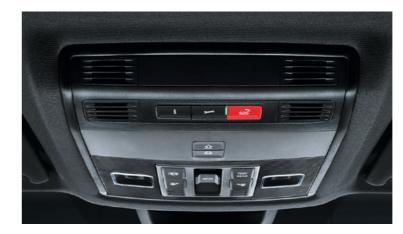

#### EMERGENCY CALL

The SOS call is made automatically during an emergency where the restraint system has been activated. This emergency system can also be activated manually by pressing the red button on the roof console.