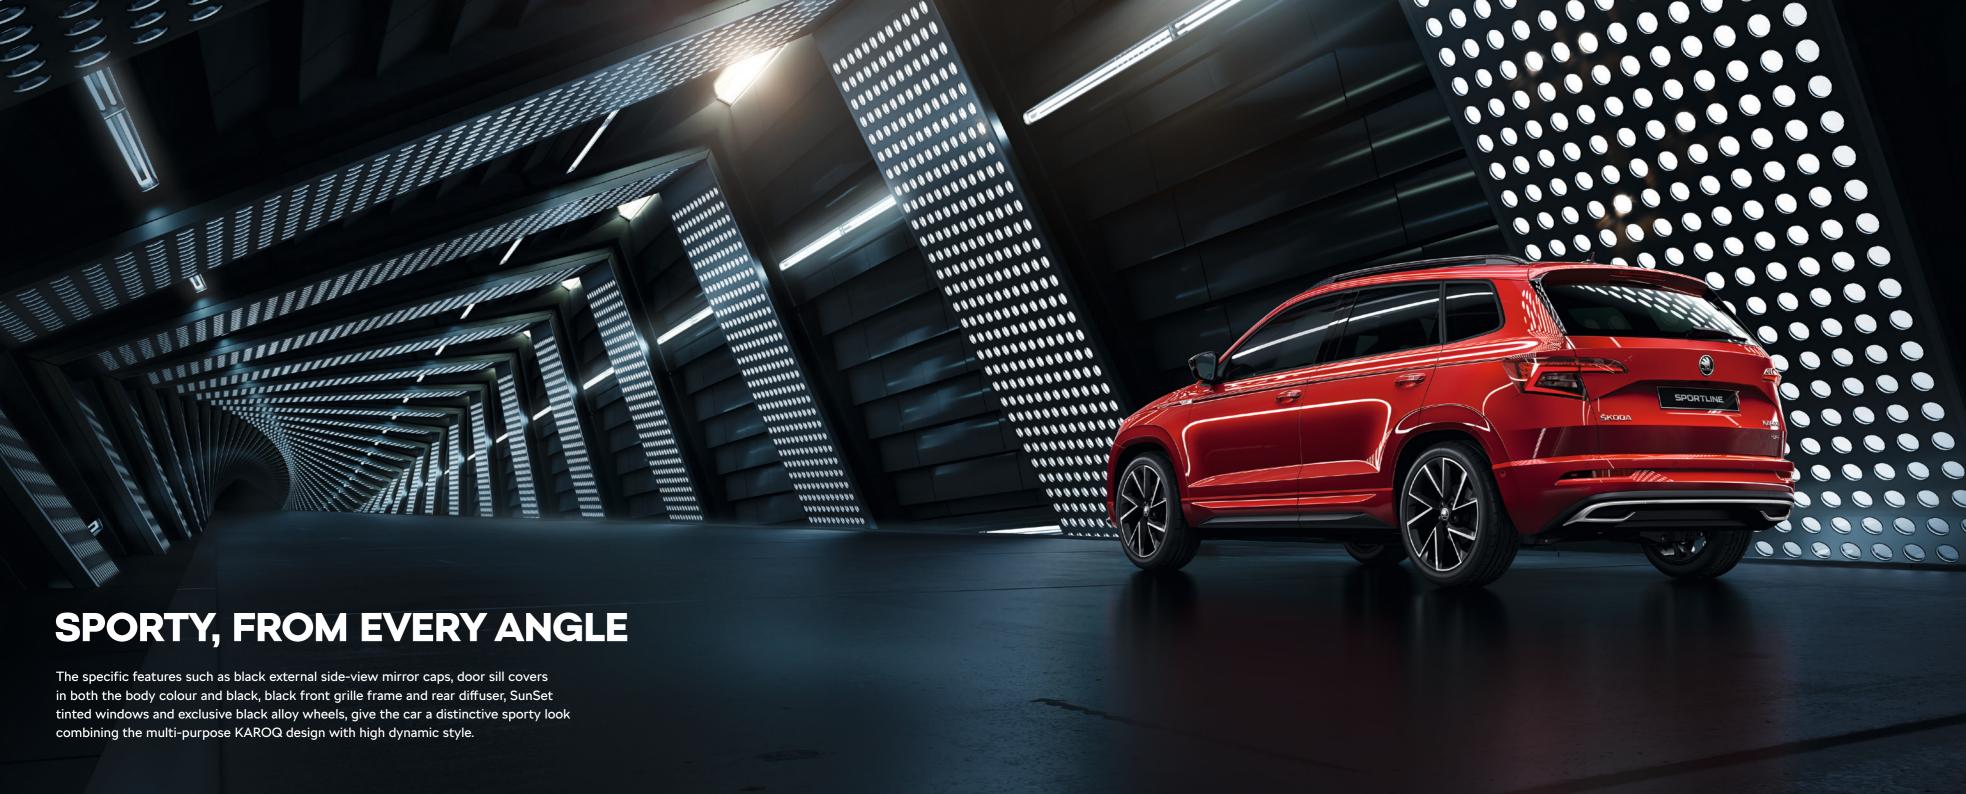

#### STYLE AND FUNCTIONALITY

The characteristic sharply cut headlamps and fog lamps of the KAROQ have found their way inside the SportLine version too. The top-end option is all about LED technology. While the black front grille frame and 18" Mytikas or optional 19" Vega black alloy wheels give more ferocity to the car's expression, the agile engines have a lot to offer in terms of a sporty driving style. Our range includes petrol as well as diesel engines with 140 kW and 110 kW outputs, with the 140 kW output exclusive to the 4x4 drive.