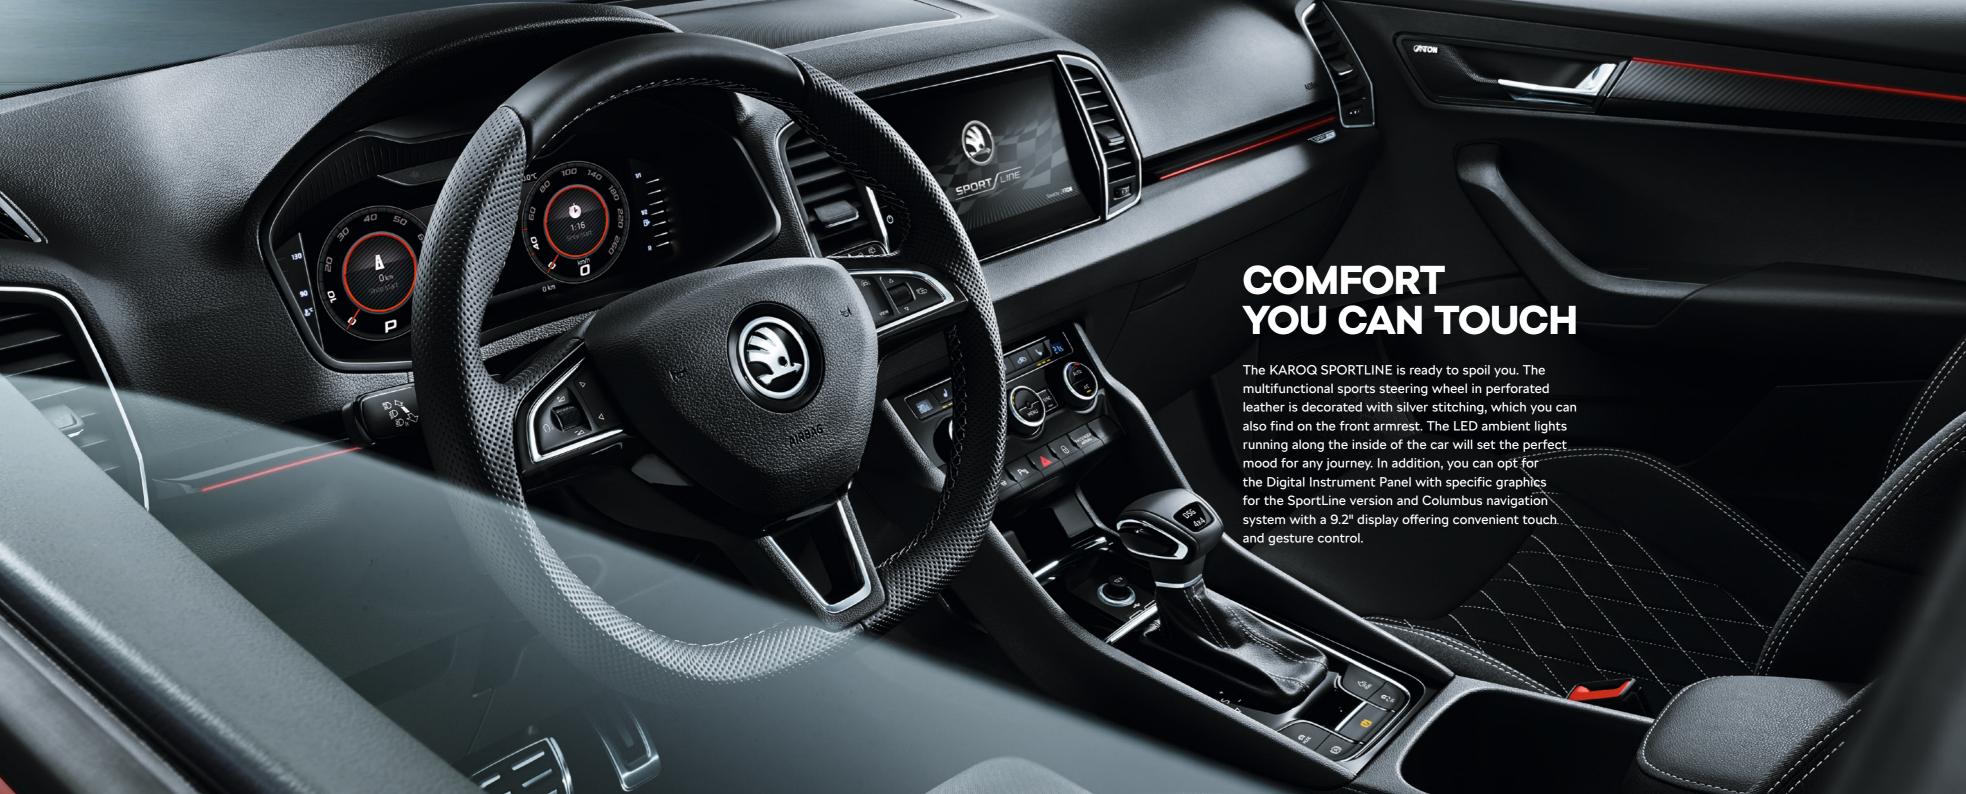

# **BORROW SOME**RACING GENES

Sporty appearance meets sporty character. The KAROQ SPORTLINE will not only attract you with its distinctive exterior and dark tuned interior, but will also add a sporty edge to the driving experience.

#### STYLE AND FUNCTIONALITY

The characteristic sharply cut headlamps and fog lamps of the KAROQ have found their way inside the SportLine version too. The top-end option is all about LED technology. While the black front grille frame and 18" Mytikas or optional 19" Vega black alloy wheels give more ferocity to the car's expression, the agile engines have a lot to offer in terms of a sporty driving style. Our range includes petrol as well as diesel engines with 140 kW and 110 kW outputs, with the 140 kW output exclusive to the 4x4 drive.