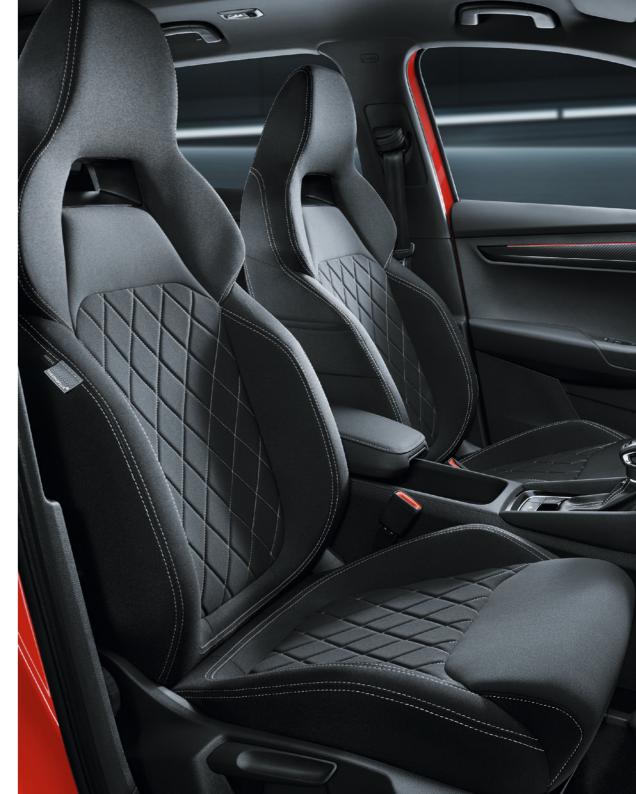

#### INTERIOR DESIGN

The interior features sports front seats with integrated headrests and lumbar support. The upholstery with ThermoFlux function, which ensures more breathability, offers maximum comfort in all climates. The carbon décor in the door panelling and black ceiling enhance the interior sports style.