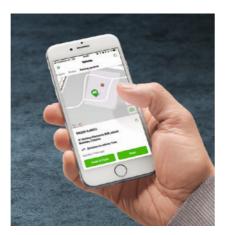

#### PARKING POSITION

Retrieve the exact location of your car in large car parks from anywhere, by displaying the address, time and date of parking on your mobile phone.