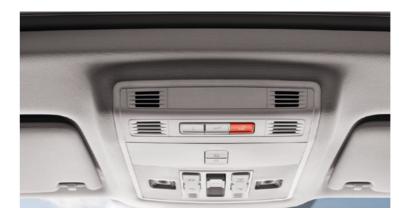

## **EMERGENCY CALL**

The SOS call is made automatically during an emergency where the restraint system has been activated. This emergency system can also be activated manually by pressing the red button on the roof console.