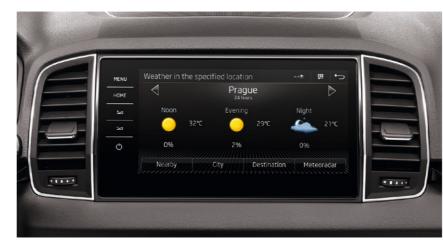

#### WEATHER

Get the latest weather report for your current location, destination or anywhere else with detailed forecasts, including precipitation predictions and warnings.