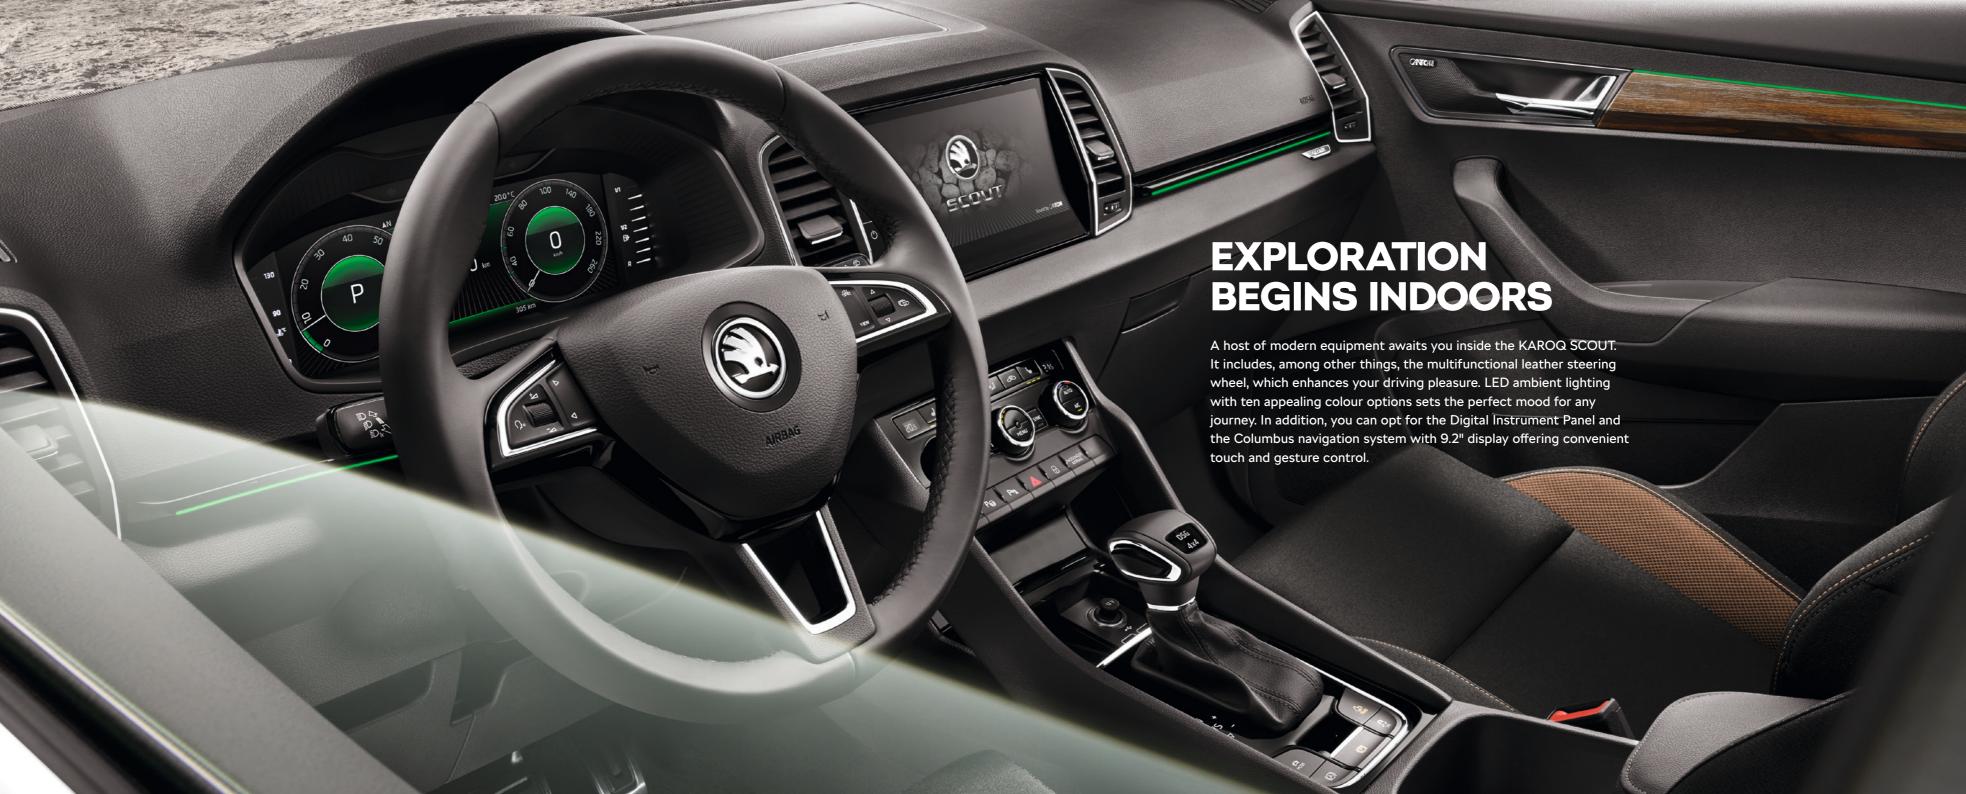

KAROQ also appear on the Scout version. The top-spec trim is all about LED technology. The distinctive exterior is underlined with unique 18" Braga or optional 19" Crater (see photo) anthracite alloy wheels. The high performance and off-road capability of the car is ensured by agile engines like the 1.5 TSI with 110 kW output (petrol) and 2.0 TDI with 110 kW and 140 kW outputs (diesel), all exclusively in combination with 4x4 drive.

# LOGO

You will also find the original Scout logo on the dashboard.



# INTERIOR DESIGN

The interior features sophisticated fabric upholstery in a combination of black and brown. The Scout logo is embroidered on the seat backrests. Thanks to the side support provided on the front seats, you can enjoy maximum comfort while driving on any kind of terrain.





# ŠKODA CONNECT: TAKE THE ONLINE WORLD WITH YOU

Stay connected wherever you are. Being online fully and permanently means not only having access to entertainment and information, but also possible assistance while on the move. ŠKODA CONNECT is your gateway to a world of unlimited communication possibilities.



### **ŠKODA CONNECT**

This offer includes two categories of service. While Infotainment Online delivers real-time information to navigation about traffic, for example, Care Connect focuses on help and safety, enabling remote access and control of the vehicle. It also offers an assistance service for any situation that needs it.

#### PARKING POSITION

Retrieve the exact location of your car in large car parks from anywhere, by displaying the address, time and date of parking on