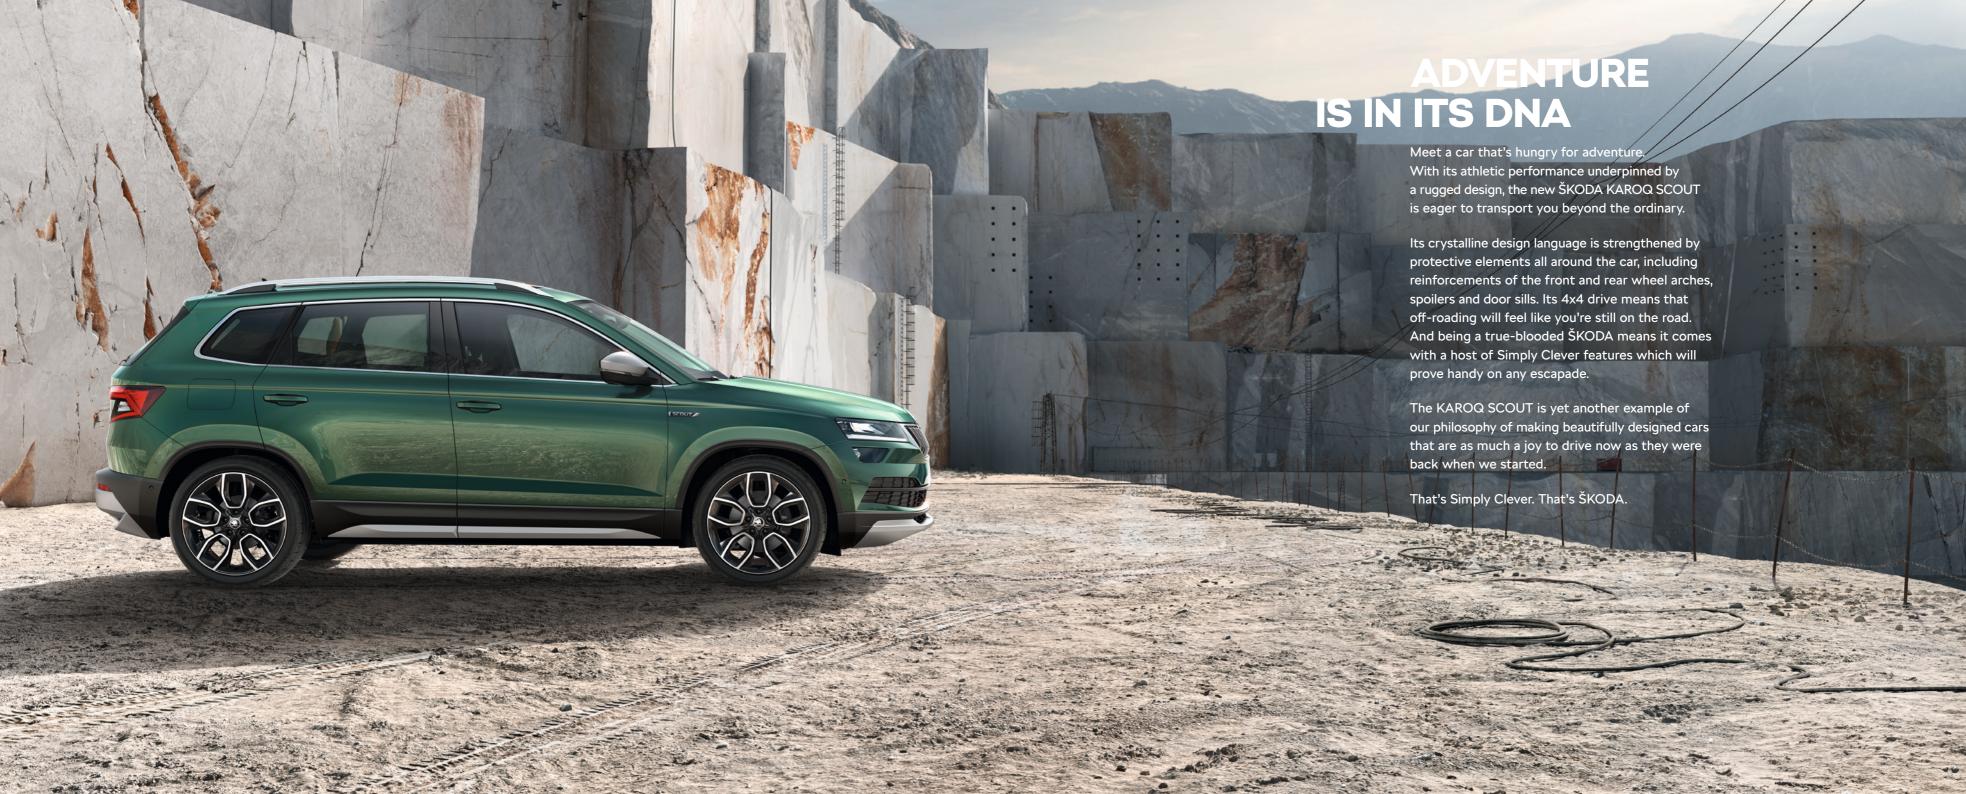

# NO CHINKS IN THIS ARMOUR

The KAROQ SCOUT is ready for any road, or the lack of one. This is made possible thanks to the rough road package which includes, for example, engine and transmission protection, allowing you to go off paved roads without fear.

# STYLE AND FUNCTIONALITY

The sharply cut headlamps and fog lamps of the KAROQ also appear on the Scout version. The top-spec trim is all about LED technology. The distinctive exterior is underlined with unique 18" Braga or optional 19" Crater (see photo) anthracite alloy wheels. The high performance and off-road capability of the car is ensured by agile engines like the 1.5 TSI with 110 kW output (petrol) and 2.0 TDI with 110 kW and 140 kW outputs (diesel), all exclusively in combination with 4x4 drive.