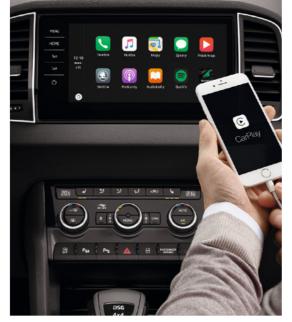

#### SMARTLINK+

With the SmartLink+ system (ŠKODA Connectivity bundle supporting MirrorLink®, Apple CarPlay, Android Auto) the car's infotainment system enables the driver to safely use the phone while driving. Plus, all installed applications that are certified as safe for vehicles are compatible with MirrorLink®, Apple CarPlay or Android Auto. The SmartLink+ system also includes the SmartGate function. It enables you to connect your smartphone to the car via cable to access interesting data about your drive, like driving economy, driving dynamics or service information. (Visit our website for usage terms and compatibility information for SmartLink+.)