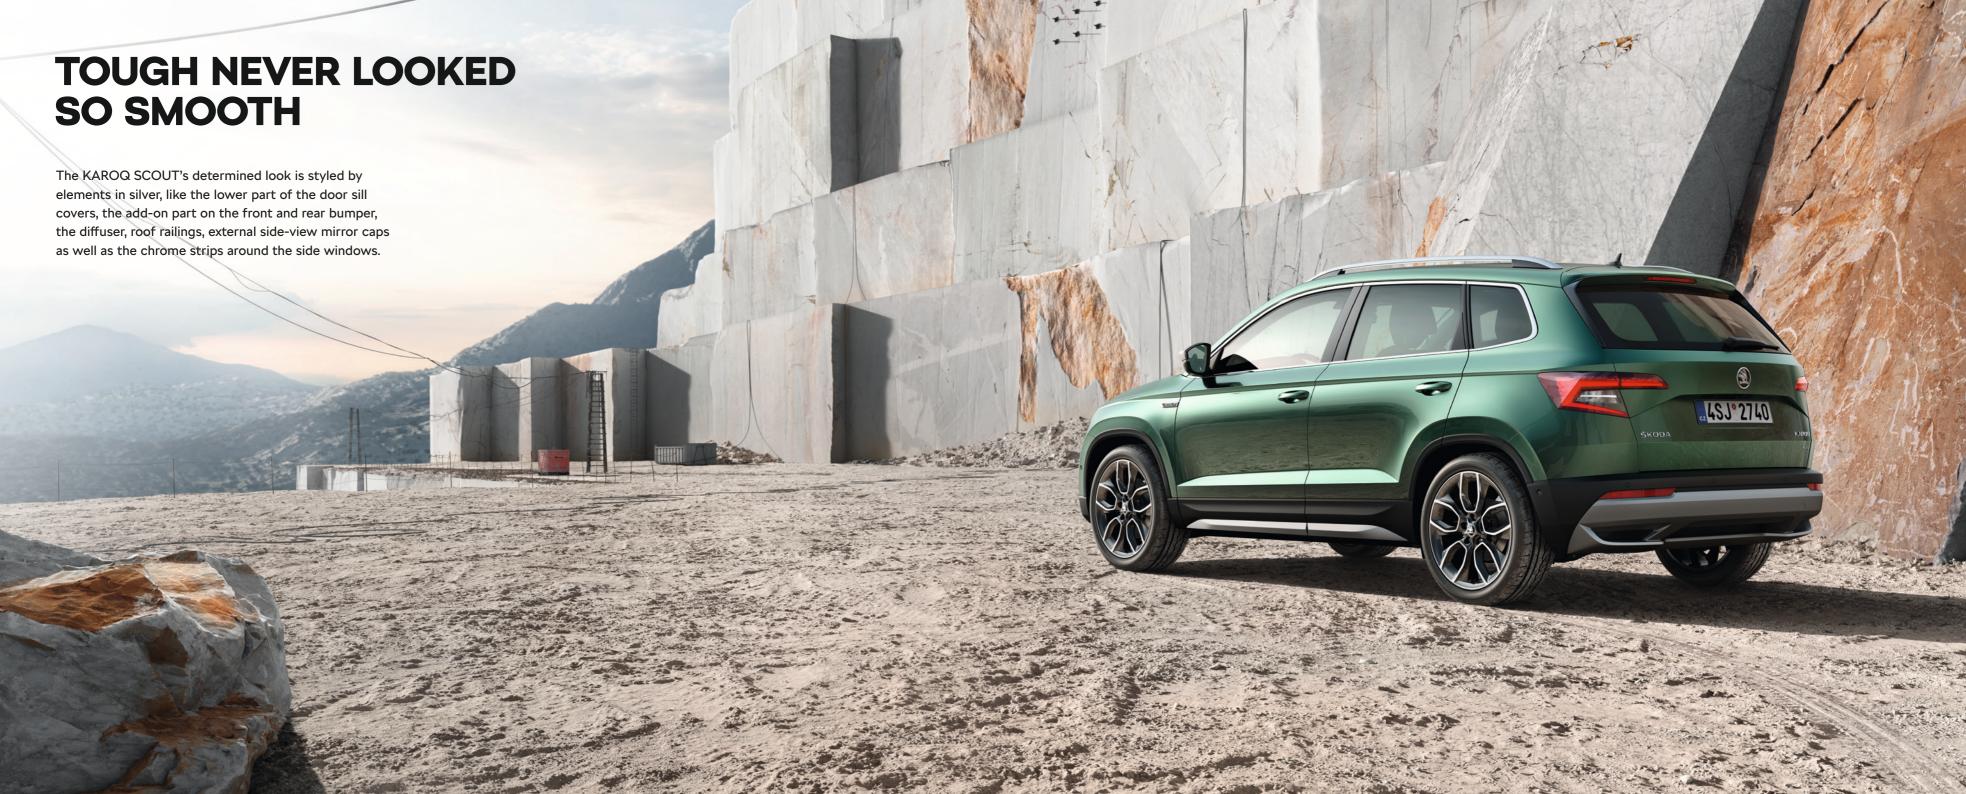

# STYLE AND FUNCTIONALITY

The sharply cut headlamps and fog lamps of the KAROQ also appear on the Scout version. The top-spec trim is all about LED technology. The distinctive exterior is underlined with unique 18" Braga or optional 19" Crater (see photo) anthracite alloy wheels. The high performance and off-road capability of the car is ensured by agile engines like the 1.5 TSI with 110 kW output (petrol) and 2.0 TDI with 110 kW and 140 kW outputs (diesel), all exclusively in combination with 4x4 drive.