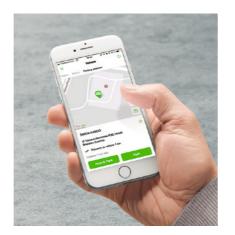

#### PARKING POSITION

Retrieve the exact location of your car in large car parks from anywhere, by displaying the address, time and date of parking on your mobile phone.