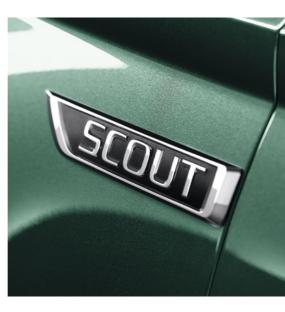

# NO CHINKS IN THIS ARMOUR

The KAROQ SCOUT is ready for any road, or the lack of one. This is made possible thanks to the rough road package which includes, for example, engine and transmission protection, allowing you to go off paved roads without fear.



# BADGE

The car features the original Scout badge on both front mudguards.



# STYLE AND FUNCTIONALITY

The sharply cut headlamps and fog lamps of the KAROQ also appear on the Scout version. The top-spec trim is all about LED technology. The distinctive exterior is underlined with unique 18" Braga or optional 19" Crater (see photo) anthracite alloy wheels. The high performance and off-road capability of the car is ensured by agile engines like the 1.5 TSI with 110 kW output (petrol) and 2.0 TDI with 110 kW and 140 kW outputs (diesel), all exclusively in combination with 4x4 drive.

# LOGO

You will also find the original Scout logo on the dashboard.



# INTERIOR DESIGN

The interior features sophisticated fabric upholstery in a combination of black and brown. The Scout logo is embroidered on the seat backrests. Thanks to the side support provided on the front se