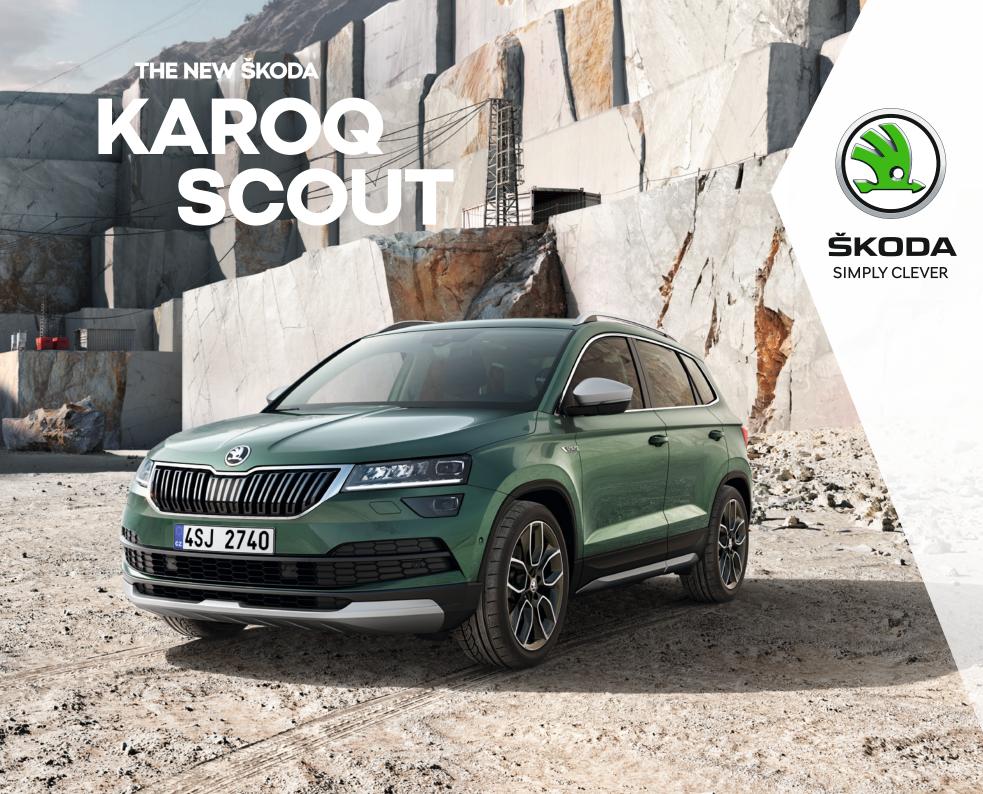

# STYLE AND FUNCTIONALITY

The sharply cut headlamps and fog lamps of the KAROQ also appear on the Scout version. The top-spec trim is all about LED technology. The distinctive exterior is underlined with unique 18" Braga or optional 19" Crater (see photo) anthracite alloy wheels. The high performance and off-road capability of the car is ensured by agile engines like the 1.5 TSI with 110 kW output (petrol) and 2.0 TDI with 110 kW and 140 kW outputs (diesel), all exclusively in combination with 4x4 drive.

# INTERIOR DESIGN

The interior features sophisticated fabric upholstery in a combination of black and brown. The Scout logo is embroidered on the seat backrests. Thanks to the side support provided on the front seats, you can enjoy maximum comfort while driving on any kind of terrain.