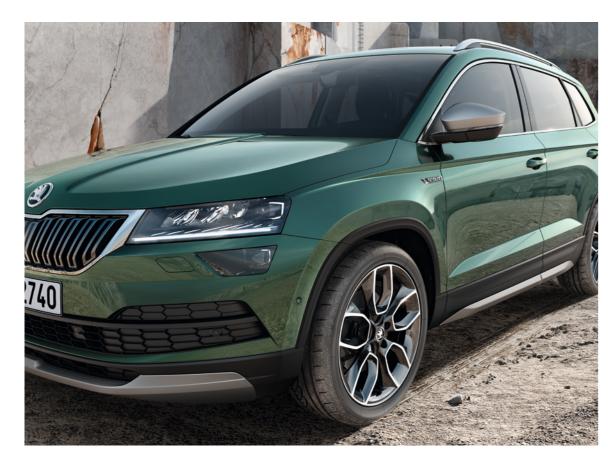

# STYLE AND FUNCTIONALITY

The sharply cut headlamps and fog lamps of the KAROQ also appear on the Scout version. The top-spec trim is all about LED technology. The distinctive exterior is underlined with unique 18" Braga or optional 19" Crater (see photo) anthracite alloy wheels. The high performance and off-road capability of the car is ensured by agile engines like the 1.5 TSI with 110 kW output (petrol) and 2.0 TDI with 110 kW and 140 kW outputs (diesel), all exclusively in combination with 4x4 drive.