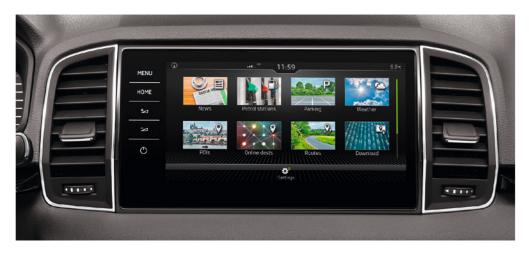

# ŠKODA CONNECT: TAKE THE ONLINE WORLD WITH YOU

Stay connected wherever you are. Being online fully and permanently means not only having access to entertainment and information, but also possible assistance while on the move. ŠKODA CONNECT is your gateway to a world of unlimited communication possibilities.

### **ŠKODA CONNECT**

This offer includes two categories of service. While Infotainment Online delivers real-time information to navigation about traffic, for example, Care Connect focuses on help and safety, enabling remote access and control of the vehicle. It also offers an assistance service for any situation that needs it.

#### WEATHER

Get the latest weather report for your current location, destination or anywhere else with detailed forecasts, including precipitation predictions and warnings.

#### ONLINE TRAFFIC INFORMATION

Always take the best route: up-to-date information gives you a perfect overview of every trip. It also enables you to react to new developments, such as roadworks, accidents and traffic jams.