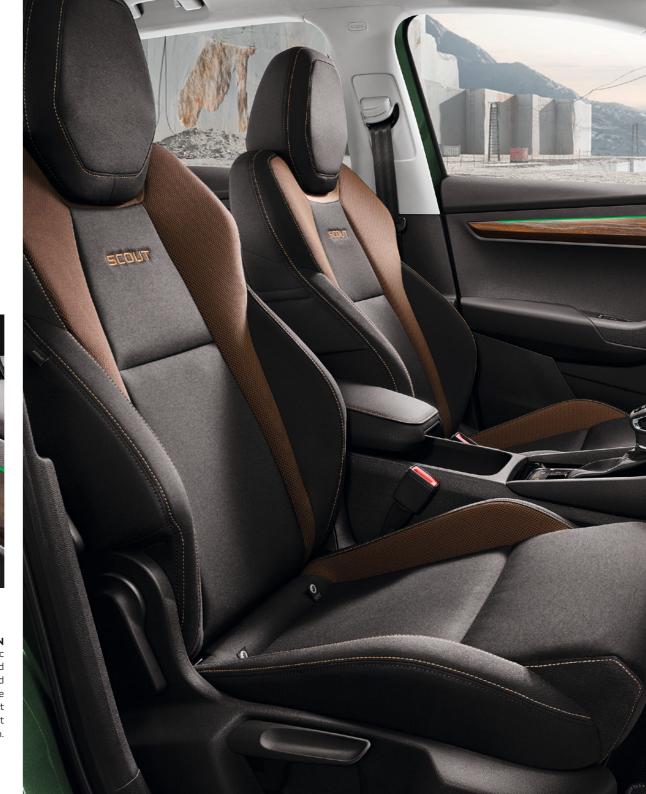

# INTERIOR DESIGN

The interior features sophisticated fabric upholstery in a combination of black and brown. The Scout logo is embroidered on the seat backrests. Thanks to the side support provided on the front seats, you can enjoy maximum comfort while driving on any kind of terrain.