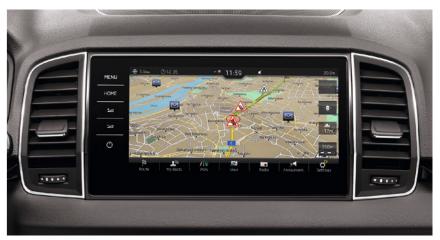

#### ONLINE TRAFFIC INFORMATION

Always take the best route: up-to-date information gives you a perfect overview of every trip. It also enables you to react to new developments, such as roadworks, accidents and traffic jams.