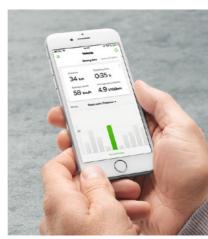

#### **DRIVING DATA**

Information about your journey, such as average consumption, average speed, distance and journey time, is stored. You can display your personal driving data and have an overview of all your trips.